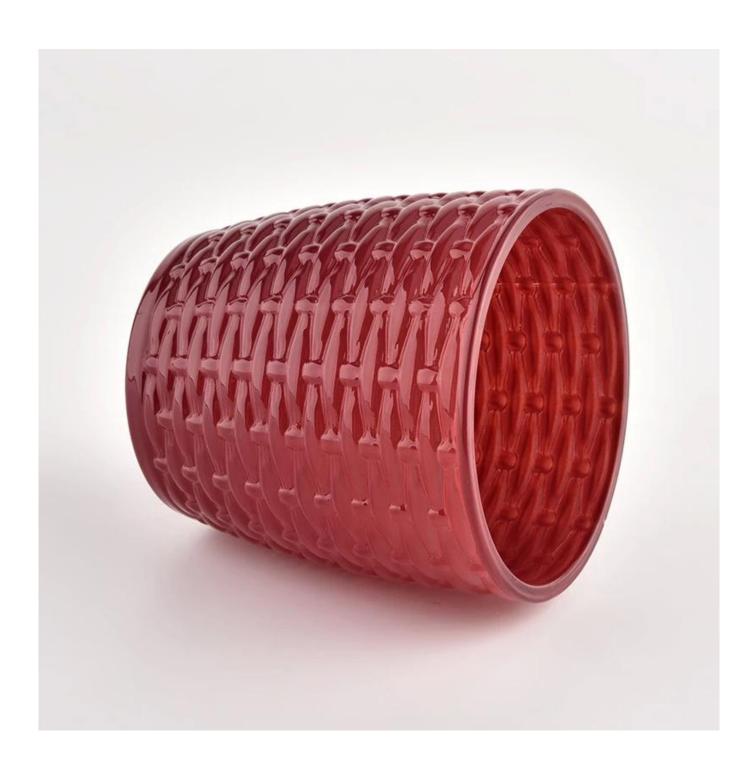

# Flexible dimensions design can expand rapidly your market

Top dia.: 77mm Bottom dia.: 77mm Height: 105mm Capacity: 320ml Weight: 320g

We transform your ideas into creative fragrant products and we sell ourselves on the local market.

#### **Product features**

- 1. High quality home decoration glass perfume bottle.
- 2. Suitable for use in hotels, weddings, etc.
- 3. Meet the functionality of the ASTM test product.