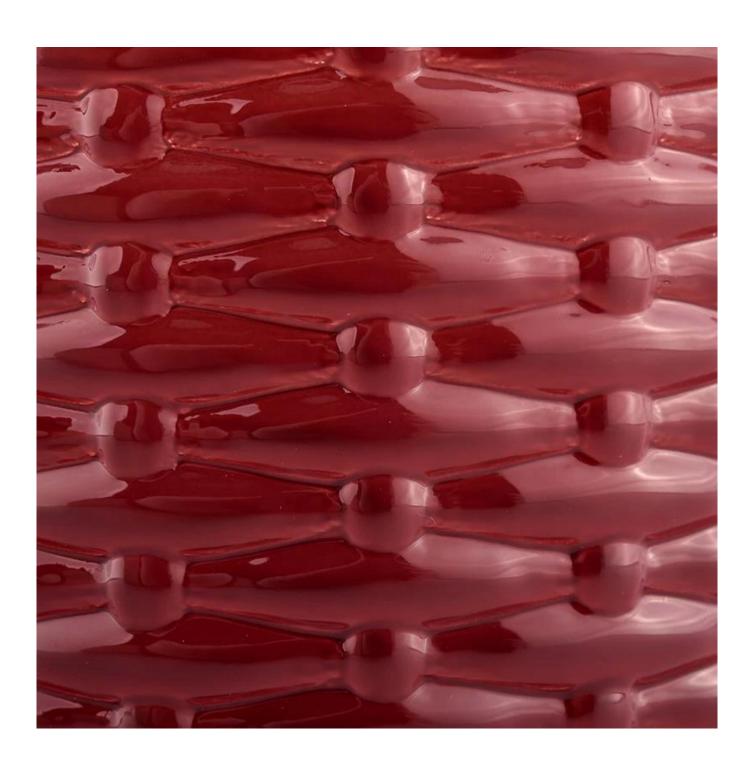

# Flexible dimensions design can expand rapidly your market

Top dia.: 77mm Bottom dia.: 77mm Height: 105mm Capacity: 320ml Weight: 320g

We transform your ideas into creative fragrant products and we sell ourselves on the local market.

#### **Product features**

- 1. High quality home decoration glass perfume bottle.
- 2. Suitable for use in hotels, weddings, etc.
- 3. Meet the functionality of the ASTM test product.