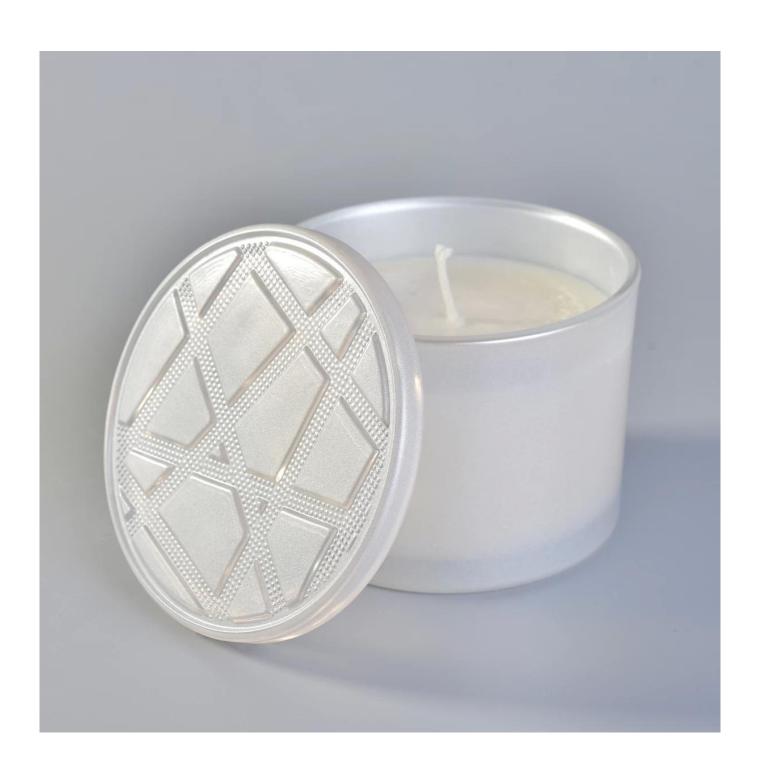

| Item number.     | SG11080CCL                                                                |
|------------------|---------------------------------------------------------------------------|
| Material         | high white glass                                                          |
| craft            | pressed glass candle holders                                              |
| Sample time      | 1. 5 days if there is glass shape and size                                |
|                  | 2. 15 days, if you need new shapes and sizes glass                        |
| Packing          | The usual packing, 4 pieces in the inner box, 48 pieces box               |
| Product Capacity | 500,000 ~ 1,000,000 pieces per month                                      |
| Delivery time    | Within 35 days after sampling and order confirmed                         |
| Payment terms    | 30% deposit by T / T in advance and balance against copy of B / L         |
| Delivery         | By sea, by air, through express and shipping agent acceptable             |
| Product Features | 1. Home decorations glass candle jar from high quality                    |
|                  | 2. Suitable for use at hotel, home, etc.                                  |
|                  | 3. Meet the ASTM Test                                                     |
|                  |                                                                           |
|                  | 1. Various designs and sizes for selection                                |
|                  | 2 Any color painted, cool, plating, laser model Processing cutter         |
| For your choice  | 3. Special package as shrink film, color gift box, white gift box, etc.   |
|                  | 4. We are the exclusive employee of quality control                       |
|                  | 5. We have a professional workshop and warehouse for ensure delivery time |