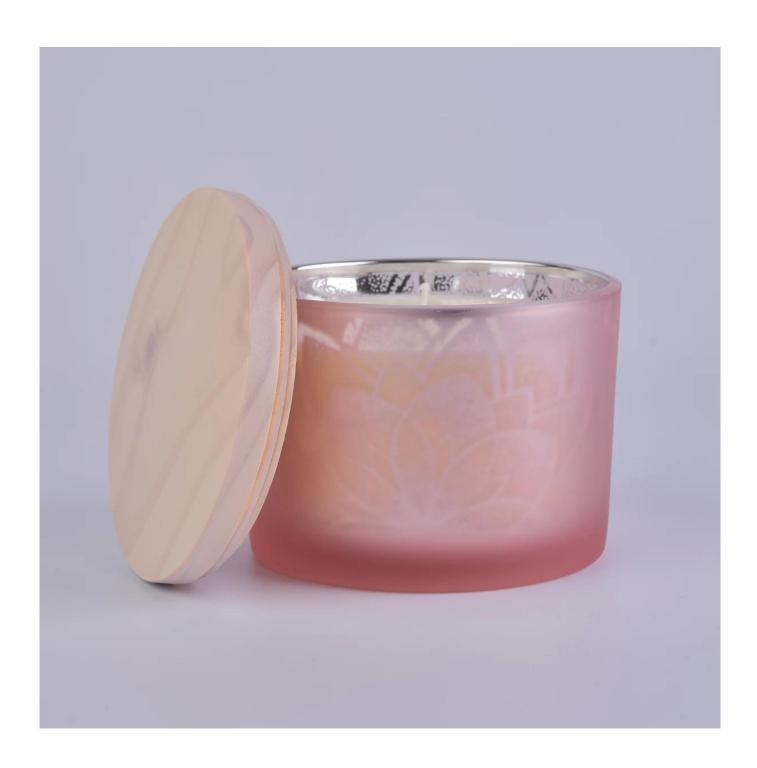

| Item number.     | SG11080CCL                                                                |
|------------------|---------------------------------------------------------------------------|
| Material         | high white glass                                                          |
| craft            | pressed glass candle holders                                              |
| Sample time      | 1. 5 days if there is glass shape and size                                |
|                  | 2. 15 days, if you need new shapes and sizes glass                        |
| Packing          | The usual packing, 4 pieces in the inner box, 48 pieces box               |
| Product Capacity | 500,000 ~ 1,000,000 pieces per month                                      |
| Delivery time    | Within 35 days after sampling and order confirmed                         |
| Payment terms    | 30% deposit by T / T in advance and balance against copy of B / L         |
| Delivery         | By sea, by air, through express and shipping agent acceptable             |
| Product Features | 1. Home decorations glass candle jar from high quality                    |
|                  | 2. Suitable for use at hotel, home, etc.                                  |
|                  | 3. Meet the ASTM Test                                                     |
|                  |                                                                           |
|                  | 1. Various designs and sizes for selection                                |
|                  | 2 Any color painted, cool, plating, laser model Processing cutter         |
| For your choice  | 3. Special package as shrink film, color gift box, white gift box, etc.   |
|                  | 4. We are the exclusive employee of quality control                       |
|                  | 5. We have a professional workshop and warehouse for ensure delivery time |