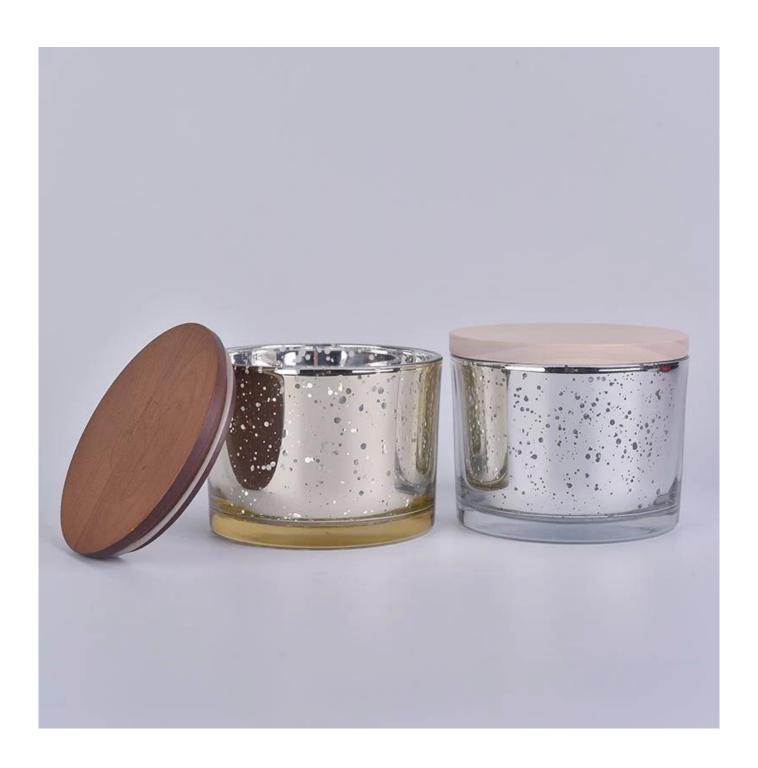

| Item number.     | SG11080CCL                                                                |
|------------------|---------------------------------------------------------------------------|
| Material         | high white glass                                                          |
| craft            | pressed glass candle holders                                              |
| Sample time      | 1. 5 days if there is glass shape and size                                |
|                  | 2. 15 days, if you need new shapes and sizes glass                        |
| Packing          | The usual packing, 4 pieces in the inner box, 48 pieces box               |
| Product Capacity | 500,000 ~ 1,000,000 pieces per month                                      |
| Delivery time    | Within 35 days after sampling and order confirmed                         |
| Payment terms    | 30% deposit by T / T in advance and balance against copy of B / L         |
| Delivery         | By sea, by air, through express and shipping agent acceptable             |
| Product Features | 1. Home decorations glass candle jar from high quality                    |
|                  | 2. Suitable for use at hotel, home, etc.                                  |
|                  | 3. Meet the ASTM Test                                                     |
|                  |                                                                           |
|                  | 1. Various designs and sizes for selection                                |
|                  | 2 Any color painted, cool, plating, laser model Processing cutter         |
| For your choice  | 3. Special package as shrink film, color gift box, white gift box, etc.   |
|                  | 4. We are the exclusive employee of quality control                       |
|                  | 5. We have a professional workshop and warehouse for ensure delivery time |