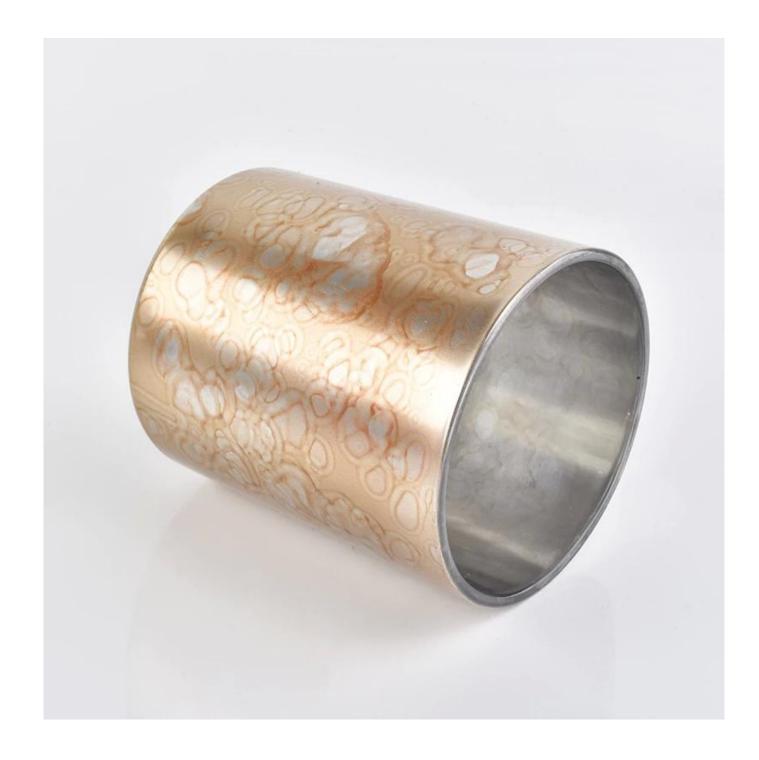

## 12 oz glass candle holder with water spots pattern surface

| Item number.<br>Material<br>craft<br>Sample time<br>Packing<br>Product Capacity | SSGDP18122707   high white glass   Machine made glass candle holders   1. 5 days if there is glass shape and size   2. 15 days, if you need new shapes and sizes glass   The usual packing, 4 pieces in the inner box, 48 pieces box |
|---------------------------------------------------------------------------------|--------------------------------------------------------------------------------------------------------------------------------------------------------------------------------------------------------------------------------------|
| craft<br>Sample time<br>Packing                                                 | Machine made glass candle holders   1. 5 days if there is glass shape and size   2. 15 days, if you need new shapes and sizes glass                                                                                                  |
| Sample time<br>Packing                                                          | 1. 5 days if there is glass shape and size   2. 15 days, if you need new shapes and sizes glass                                                                                                                                      |
| Packing                                                                         | 2. 15 days, if you need new shapes and sizes glass                                                                                                                                                                                   |
| -                                                                               |                                                                                                                                                                                                                                      |
| -                                                                               | The usual packing, 4 pieces in the inner box, 48 pieces box                                                                                                                                                                          |
| Product Capacity                                                                |                                                                                                                                                                                                                                      |
|                                                                                 | 500,000 ~ 1,000,000 pieces per month                                                                                                                                                                                                 |
| Delivery time                                                                   | Within 35 days after sampling and order confirmed                                                                                                                                                                                    |
| Payment terms                                                                   | 30% deposit by T / T in advance and balance against copy of B / L                                                                                                                                                                    |
| Delivery                                                                        | By sea, by air, through express and shipping agent acceptable                                                                                                                                                                        |
|                                                                                 | 1. Home decorations glass candle jar from high quality                                                                                                                                                                               |
| Product Features                                                                | 2. Suitable for use at hotel, home, etc.                                                                                                                                                                                             |
|                                                                                 | 3. Meet the ASTM Test                                                                                                                                                                                                                |
|                                                                                 | 1. Various designs and sizes for selection                                                                                                                                                                                           |
|                                                                                 | 2 Any color painted, cool, plating, laser model Processing cutter                                                                                                                                                                    |
| For your choice                                                                 | 3. Special package as shrink film, color gift box, white gift box, etc.                                                                                                                                                              |
|                                                                                 | 4. We are the exclusive employee of quality control                                                                                                                                                                                  |