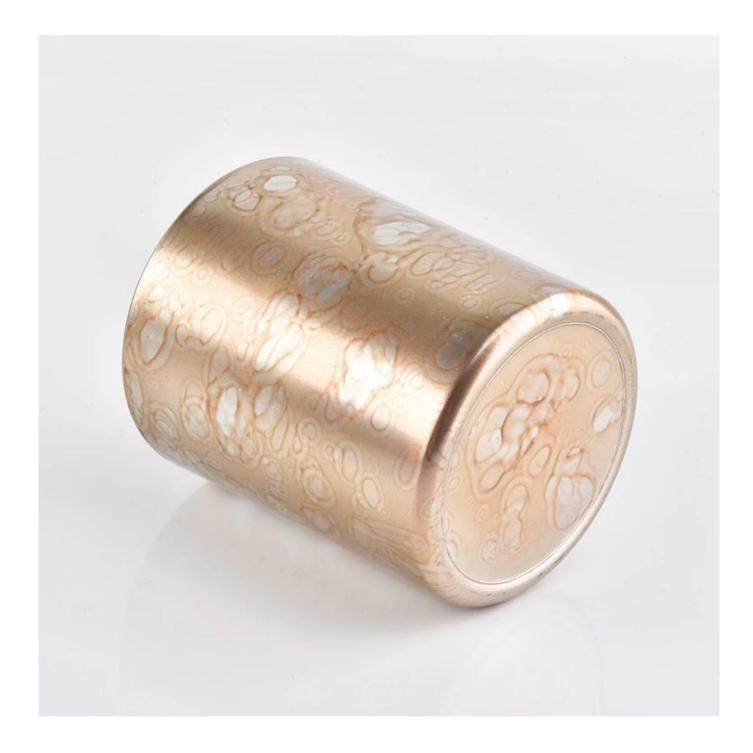

## 12 oz glass candle holder with water spots pattern surface

| Item number.<br>Material<br>craft<br>Sample time<br>Packing<br>Product Capacity | SSGDP18122707   high white glass   Machine made glass candle holders   1. 5 days if there is glass shape and size   2. 15 days, if you need new shapes and sizes glass   The usual packing, 4 pieces in the inner box, 48 pieces box |
|---------------------------------------------------------------------------------|--------------------------------------------------------------------------------------------------------------------------------------------------------------------------------------------------------------------------------------|
| craft<br>Sample time<br>Packing                                                 | Machine made glass candle holders   1. 5 days if there is glass shape and size   2. 15 days, if you need new shapes and sizes glass                                                                                                  |
| Sample time<br>Packing                                                          | 1. 5 days if there is glass shape and size   2. 15 days, if you need new shapes and sizes glass                                                                                                                                      |
| Packing                                                                         | 2. 15 days, if you need new shapes and sizes glass                                                                                                                                                                                   |
| -                                                                               |                                                                                                                                                                                                                                      |
| -                                                                               | The usual packing, 4 pieces in the inner box, 48 pieces box                                                                                                                                                                          |
| Product Capacity                                                                |                                                                                                                                                                                                                                      |
|                                                                                 | 500,000 ~ 1,000,000 pieces per month                                                                                                                                                                                                 |
| Delivery time                                                                   | Within 35 days after sampling and order confirmed                                                                                                                                                                                    |
| Payment terms                                                                   | 30% deposit by T / T in advance and balance against copy of B / L                                                                                                                                                                    |
| Delivery                                                                        | By sea, by air, through express and shipping agent acceptable                                                                                                                                                                        |
|                                                                                 | 1. Home decorations glass candle jar from high quality                                                                                                                                                                               |
| Product Features                                                                | 2. Suitable for use at hotel, home, etc.                                                                                                                                                                                             |
|                                                                                 | 3. Meet the ASTM Test                                                                                                                                                                                                                |
|                                                                                 | 1. Various designs and sizes for selection                                                                                                                                                                                           |
|                                                                                 | 2 Any color painted, cool, plating, laser model Processing cutter                                                                                                                                                                    |
| For your choice                                                                 | 3. Special package as shrink film, color gift box, white gift box, etc.                                                                                                                                                              |
|                                                                                 | 4. We are the exclusive employee of quality control                                                                                                                                                                                  |