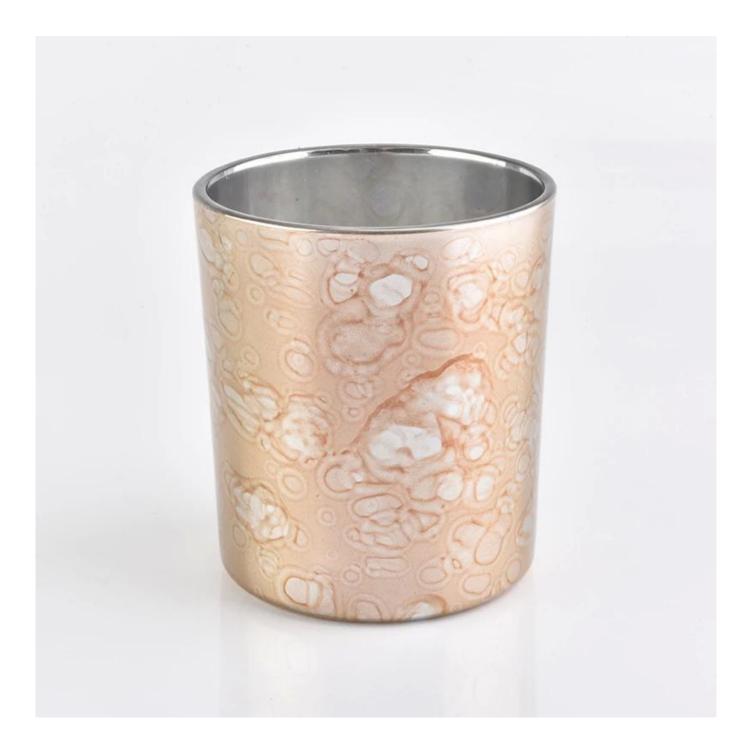

## 12 oz glass candle holder with water spots pattern surface

| Item number.<br>Material<br>craft<br>Sample time<br>Packing<br>Product Capacity | SSGDP18122707   high white glass   Machine made glass candle holders   1. 5 days if there is glass shape and size   2. 15 days, if you need new shapes and sizes glass   The usual packing, 4 pieces in the inner box, 48 pieces box |
|---------------------------------------------------------------------------------|--------------------------------------------------------------------------------------------------------------------------------------------------------------------------------------------------------------------------------------|
| craft<br>Sample time<br>Packing                                                 | Machine made glass candle holders   1. 5 days if there is glass shape and size   2. 15 days, if you need new shapes and sizes glass                                                                                                  |
| Sample time<br>Packing                                                          | 1. 5 days if there is glass shape and size   2. 15 days, if you need new shapes and sizes glass                                                                                                                                      |
| Packing                                                                         | 2. 15 days, if you need new shapes and sizes glass                                                                                                                                                                                   |
| -                                                                               |                                                                                                                                                                                                                                      |
| -                                                                               | The usual packing, 4 pieces in the inner box, 48 pieces box                                                                                                                                                                          |
| Product Capacity                                                                |                                                                                                                                                                                                                                      |
|                                                                                 | 500,000 ~ 1,000,000 pieces per month                                                                                                                                                                                                 |
| Delivery time                                                                   | Within 35 days after sampling and order confirmed                                                                                                                                                                                    |
| Payment terms                                                                   | 30% deposit by T / T in advance and balance against copy of B / L                                                                                                                                                                    |
| Delivery                                                                        | By sea, by air, through express and shipping agent acceptable                                                                                                                                                                        |
|                                                                                 | 1. Home decorations glass candle jar from high quality                                                                                                                                                                               |
| Product Features                                                                | 2. Suitable for use at hotel, home, etc.                                                                                                                                                                                             |
|                                                                                 | 3. Meet the ASTM Test                                                                                                                                                                                                                |
|                                                                                 | 1. Various designs and sizes for selection                                                                                                                                                                                           |
|                                                                                 | 2 Any color painted, cool, plating, laser model Processing cutter                                                                                                                                                                    |
| For your choice                                                                 | 3. Special package as shrink film, color gift box, white gift box, etc.                                                                                                                                                              |
|                                                                                 | 4. We are the exclusive employee of quality control                                                                                                                                                                                  |