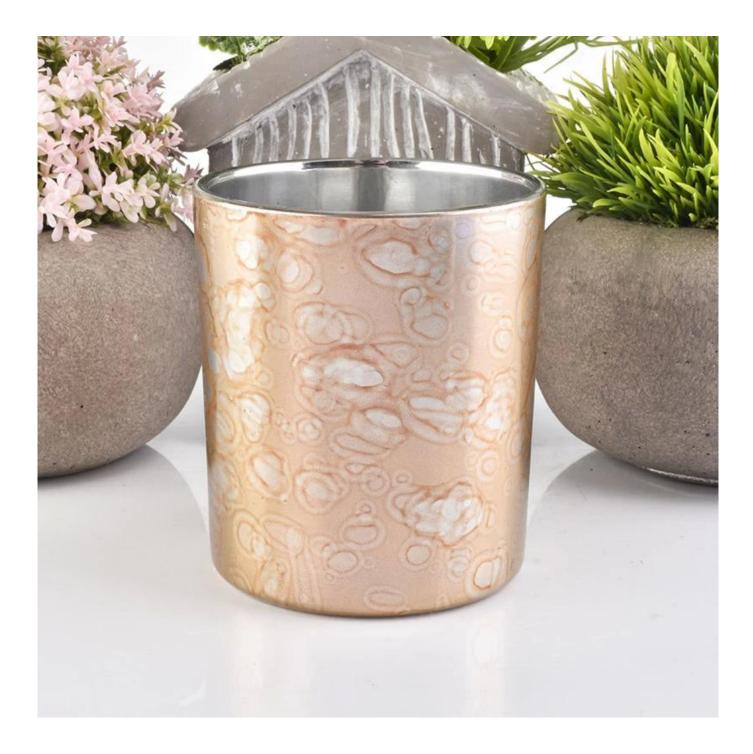

## 12 oz glass candle holder with water spots pattern surface

| Item number.<br>Material<br>craft<br>Sample time<br>Packing<br>Product Capacity | SSGDP18122707   high white glass   Machine made glass candle holders   1. 5 days if there is glass shape and size   2. 15 days, if you need new shapes and sizes glass   The usual packing, 4 pieces in the inner box, 48 pieces box |
|---------------------------------------------------------------------------------|--------------------------------------------------------------------------------------------------------------------------------------------------------------------------------------------------------------------------------------|
| craft<br>Sample time<br>Packing                                                 | Machine made glass candle holders   1. 5 days if there is glass shape and size   2. 15 days, if you need new shapes and sizes glass                                                                                                  |
| Sample time<br>Packing                                                          | 1. 5 days if there is glass shape and size   2. 15 days, if you need new shapes and sizes glass                                                                                                                                      |
| Packing                                                                         | 2. 15 days, if you need new shapes and sizes glass                                                                                                                                                                                   |
| -                                                                               |                                                                                                                                                                                                                                      |
| -                                                                               | The usual packing, 4 pieces in the inner box, 48 pieces box                                                                                                                                                                          |
| Product Capacity                                                                |                                                                                                                                                                                                                                      |
|                                                                                 | 500,000 ~ 1,000,000 pieces per month                                                                                                                                                                                                 |
| Delivery time                                                                   | Within 35 days after sampling and order confirmed                                                                                                                                                                                    |
| Payment terms                                                                   | 30% deposit by T / T in advance and balance against copy of B / L                                                                                                                                                                    |
| Delivery                                                                        | By sea, by air, through express and shipping agent acceptable                                                                                                                                                                        |
|                                                                                 | 1. Home decorations glass candle jar from high quality                                                                                                                                                                               |
| Product Features                                                                | 2. Suitable for use at hotel, home, etc.                                                                                                                                                                                             |
|                                                                                 | 3. Meet the ASTM Test                                                                                                                                                                                                                |
|                                                                                 | 1. Various designs and sizes for selection                                                                                                                                                                                           |
|                                                                                 | 2 Any color painted, cool, plating, laser model Processing cutter                                                                                                                                                                    |
| For your choice                                                                 | 3. Special package as shrink film, color gift box, white gift box, etc.                                                                                                                                                              |
|                                                                                 | 4. We are the exclusive employee of quality control                                                                                                                                                                                  |