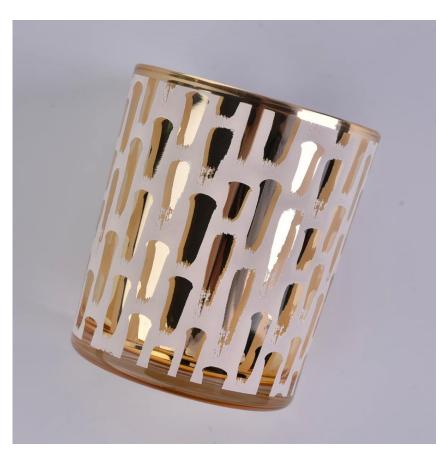

#### 12 oz glass candle holder with white printiing

Luxury electroplating glass candle jar for home decorations and hotel decorations.

Sunny Glassware not only makes OEM/ODM orders, but also helps many brands start with product concepts.

# Flexible size design can quickly expand your market

Top dia: 88mm Bottom dia: 83mm Height: 100mm Weight:400g Capacity: 395ml

We turn your ideas into creative fragrance products and sell them in

the local market.

#### **Product Features**

- 1. Home decoration glass perfume bottle of high quality.
- 2. Suitable for use in hotel, wedding, etc.
- 3. Meet the ASTM test product features.