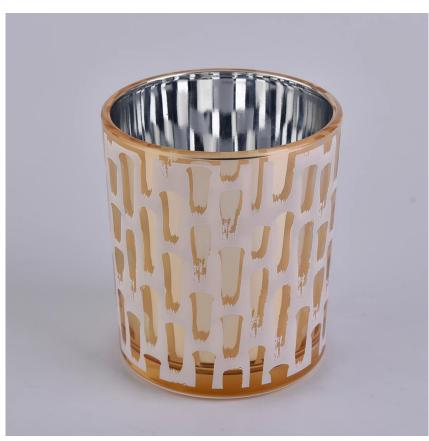

#### 12 oz glass candle holder with white printiing

Luxury electroplating glass candle jar for home decorations and hotel decorations.

Sunny Glassware not only makes OEM/ODM orders, but also helps many brands start with product concepts.

# Flexible size design can quickly expand your market

Top dia: 88mm Bottom dia: 83mm Height: 100mm Weight:400g Capacity: 395ml

We turn your ideas into creative fragrance products and sell them in

the local market.

#### **Product Features**

- 1. Home decoration glass perfume bottle of high quality.
- 2. Suitable for use in hotel, wedding, etc.
- 3. Meet the ASTM test product features.