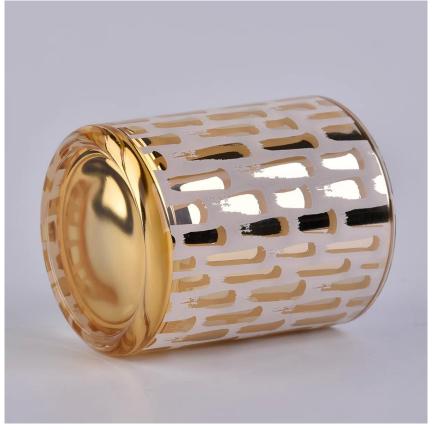

#### 12 oz glass candle holder with white printiing

Luxury electroplating glass candle jar for home decorations and hotel decorations.

Sunny Glassware not only makes OEM/ODM orders, but also helps many brands start with product concepts.

# Flexible size design can quickly expand your market

Top dia: 88mm Bottom dia: 83mm Height: 100mm Weight:400g Capacity: 395ml

We turn your ideas into creative fragrance products and sell them in

the local market.

#### **Product Features**

- 1. Home decoration glass perfume bottle of high quality.
- 2. Suitable for use in hotel, wedding, etc.
- 3. Meet the ASTM test product features.