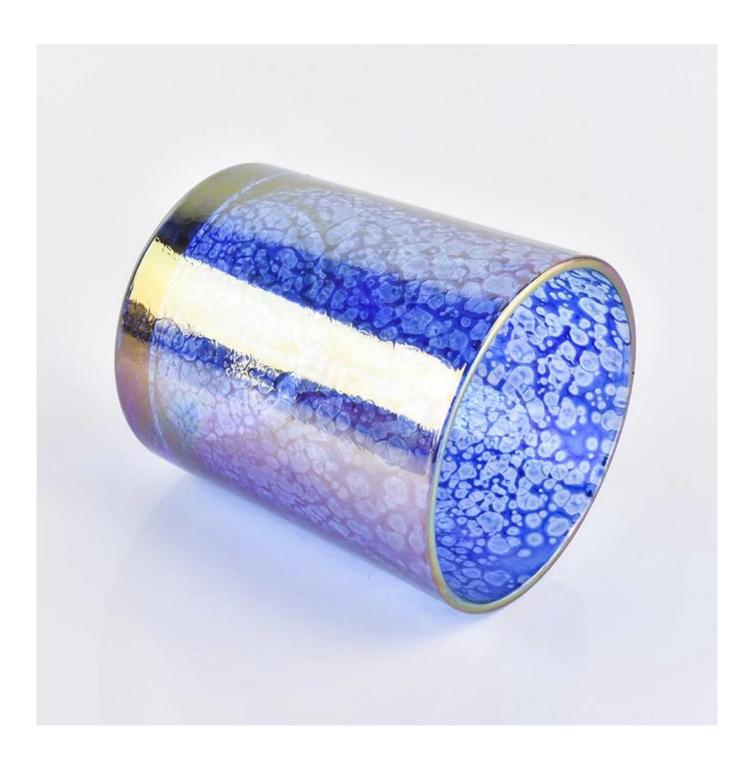

## 12 oz glass candle holder with mica glaze unique appearance

| Product Details  |                                                                                                                                                                                                                                                                                                                                                              |
|------------------|--------------------------------------------------------------------------------------------------------------------------------------------------------------------------------------------------------------------------------------------------------------------------------------------------------------------------------------------------------------|
|                  |                                                                                                                                                                                                                                                                                                                                                              |
| Material         | high white glass                                                                                                                                                                                                                                                                                                                                             |
| craft            | Machine made glass candle holders                                                                                                                                                                                                                                                                                                                            |
| Sample time      | <ol> <li>5 days if there is glass shape and size</li> <li>15 days, if you need new shapes and sizes glass</li> </ol>                                                                                                                                                                                                                                         |
| Packing          | The usual packing, 4 pieces in the inner box, 48 pieces box                                                                                                                                                                                                                                                                                                  |
| Product Capacity | 500,000 ~ 1,000,000 pieces per month                                                                                                                                                                                                                                                                                                                         |
| Delivery time    | Within 35 days after sampling and order confirmed                                                                                                                                                                                                                                                                                                            |
| Payment terms    | 30% deposit by T / T in advance and balance against copy of B / L                                                                                                                                                                                                                                                                                            |
| Delivery         | By sea, by air, through express and shipping agent acceptable                                                                                                                                                                                                                                                                                                |
| Product Features | <ol> <li>Home decorations glass candle jar from high quality</li> <li>Suitable for use at hotel, home, etc.</li> <li>Meet the ASTM Test</li> </ol>                                                                                                                                                                                                           |
| For your choice  | <ol> <li>Various designs and sizes for selection</li> <li>Any color painted, cool, plating, laser model Processing cutter</li> <li>Special package as shrink film, color gift box, white gift box, etc.</li> <li>We are the exclusive employee of quality control</li> <li>We have a professional workshop and warehouse for ensure delivery time</li> </ol> |