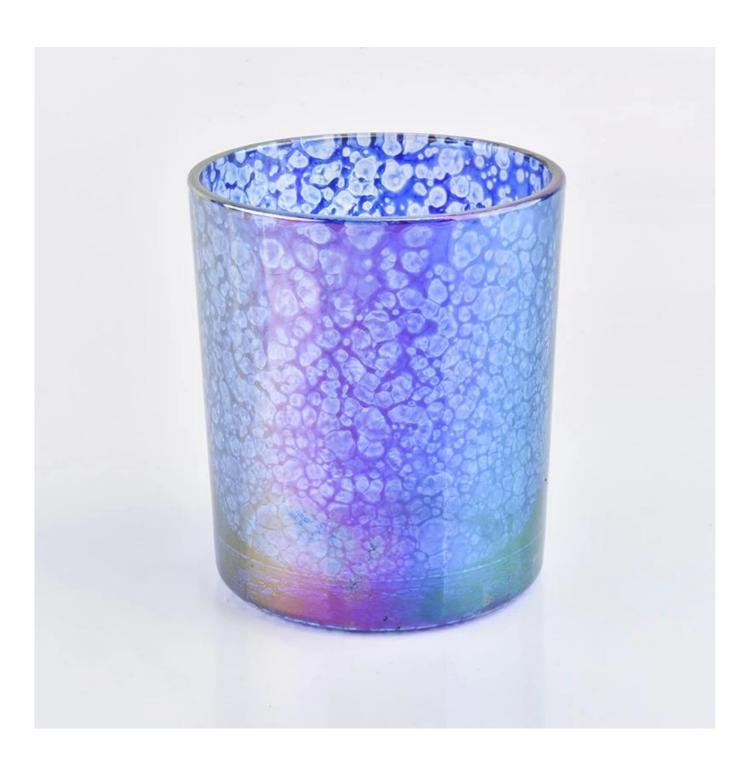

## 12 oz glass candle holder with mica glaze unique appearance

| Product Details  |                                                                                                                                                                                                                                                                                                                                                              |
|------------------|--------------------------------------------------------------------------------------------------------------------------------------------------------------------------------------------------------------------------------------------------------------------------------------------------------------------------------------------------------------|
|                  |                                                                                                                                                                                                                                                                                                                                                              |
| Material         | high white glass                                                                                                                                                                                                                                                                                                                                             |
| craft            | Machine made glass candle holders                                                                                                                                                                                                                                                                                                                            |
| Sample time      | <ol> <li>5 days if there is glass shape and size</li> <li>15 days, if you need new shapes and sizes glass</li> </ol>                                                                                                                                                                                                                                         |
| Packing          | The usual packing, 4 pieces in the inner box, 48 pieces box                                                                                                                                                                                                                                                                                                  |
| Product Capacity | 500,000 ~ 1,000,000 pieces per month                                                                                                                                                                                                                                                                                                                         |
| Delivery time    | Within 35 days after sampling and order confirmed                                                                                                                                                                                                                                                                                                            |
| Payment terms    | 30% deposit by T / T in advance and balance against copy of B / L                                                                                                                                                                                                                                                                                            |
| Delivery         | By sea, by air, through express and shipping agent acceptable                                                                                                                                                                                                                                                                                                |
| Product Features | <ol> <li>Home decorations glass candle jar from high quality</li> <li>Suitable for use at hotel, home, etc.</li> <li>Meet the ASTM Test</li> </ol>                                                                                                                                                                                                           |
| For your choice  | <ol> <li>Various designs and sizes for selection</li> <li>Any color painted, cool, plating, laser model Processing cutter</li> <li>Special package as shrink film, color gift box, white gift box, etc.</li> <li>We are the exclusive employee of quality control</li> <li>We have a professional workshop and warehouse for ensure delivery time</li> </ol> |