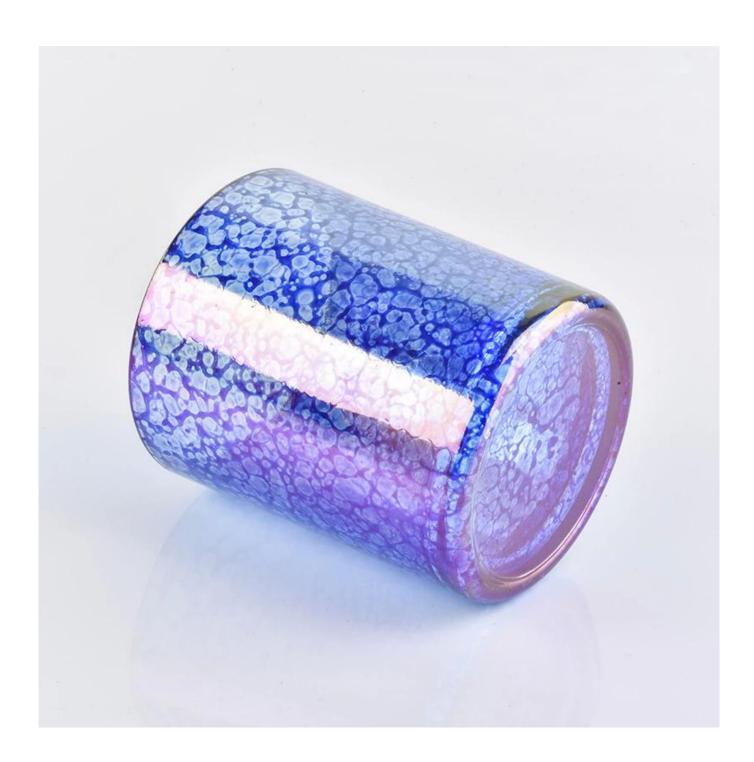

## 12 oz glass candle holder with mica glaze unique appearance

| Product Details  |                                                                                                                                                                                                                                                                                                                                                              |
|------------------|--------------------------------------------------------------------------------------------------------------------------------------------------------------------------------------------------------------------------------------------------------------------------------------------------------------------------------------------------------------|
|                  |                                                                                                                                                                                                                                                                                                                                                              |
| Material         | high white glass                                                                                                                                                                                                                                                                                                                                             |
| craft            | Machine made glass candle holders                                                                                                                                                                                                                                                                                                                            |
| Sample time      | <ol> <li>5 days if there is glass shape and size</li> <li>15 days, if you need new shapes and sizes glass</li> </ol>                                                                                                                                                                                                                                         |
| Packing          | The usual packing, 4 pieces in the inner box, 48 pieces box                                                                                                                                                                                                                                                                                                  |
| Product Capacity | 500,000 ~ 1,000,000 pieces per month                                                                                                                                                                                                                                                                                                                         |
| Delivery time    | Within 35 days after sampling and order confirmed                                                                                                                                                                                                                                                                                                            |
| Payment terms    | 30% deposit by T / T in advance and balance against copy of B / L                                                                                                                                                                                                                                                                                            |
| Delivery         | By sea, by air, through express and shipping agent acceptable                                                                                                                                                                                                                                                                                                |
| Product Features | <ol> <li>Home decorations glass candle jar from high quality</li> <li>Suitable for use at hotel, home, etc.</li> <li>Meet the ASTM Test</li> </ol>                                                                                                                                                                                                           |
| For your choice  | <ol> <li>Various designs and sizes for selection</li> <li>Any color painted, cool, plating, laser model Processing cutter</li> <li>Special package as shrink film, color gift box, white gift box, etc.</li> <li>We are the exclusive employee of quality control</li> <li>We have a professional workshop and warehouse for ensure delivery time</li> </ol> |