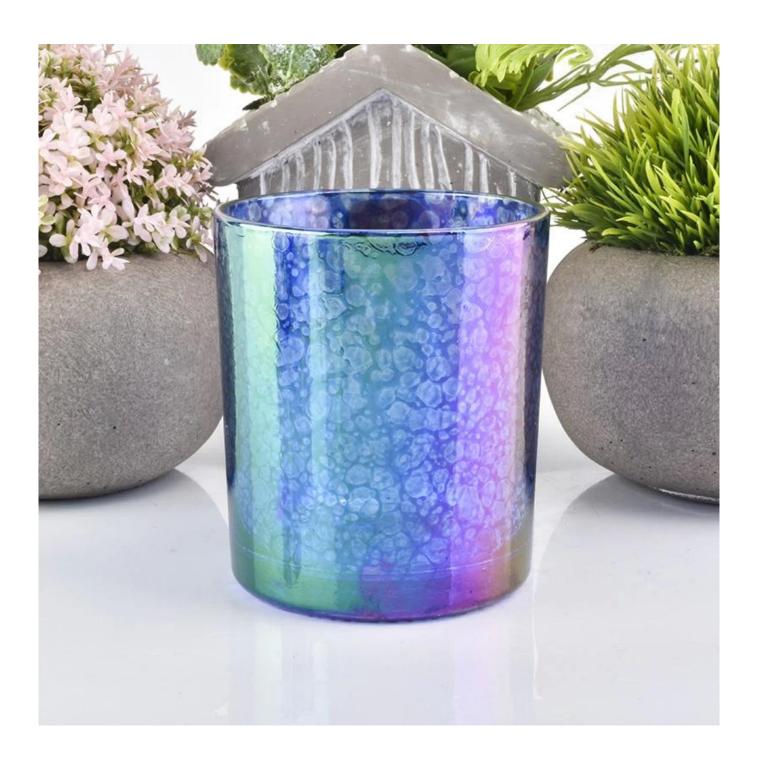

## 12 oz glass candle holder with mica glaze unique appearance

| Product Details  |                                                                                                                                                                                                                                                                                                                                                              |
|------------------|--------------------------------------------------------------------------------------------------------------------------------------------------------------------------------------------------------------------------------------------------------------------------------------------------------------------------------------------------------------|
|                  |                                                                                                                                                                                                                                                                                                                                                              |
| Material         | high white glass                                                                                                                                                                                                                                                                                                                                             |
| craft            | Machine made glass candle holders                                                                                                                                                                                                                                                                                                                            |
| Sample time      | <ol> <li>5 days if there is glass shape and size</li> <li>15 days, if you need new shapes and sizes glass</li> </ol>                                                                                                                                                                                                                                         |
| Packing          | The usual packing, 4 pieces in the inner box, 48 pieces box                                                                                                                                                                                                                                                                                                  |
| Product Capacity | 500,000 ~ 1,000,000 pieces per month                                                                                                                                                                                                                                                                                                                         |
| Delivery time    | Within 35 days after sampling and order confirmed                                                                                                                                                                                                                                                                                                            |
| Payment terms    | 30% deposit by T / T in advance and balance against copy of B / L                                                                                                                                                                                                                                                                                            |
| Delivery         | By sea, by air, through express and shipping agent acceptable                                                                                                                                                                                                                                                                                                |
| Product Features | <ol> <li>Home decorations glass candle jar from high quality</li> <li>Suitable for use at hotel, home, etc.</li> <li>Meet the ASTM Test</li> </ol>                                                                                                                                                                                                           |
| For your choice  | <ol> <li>Various designs and sizes for selection</li> <li>Any color painted, cool, plating, laser model Processing cutter</li> <li>Special package as shrink film, color gift box, white gift box, etc.</li> <li>We are the exclusive employee of quality control</li> <li>We have a professional workshop and warehouse for ensure delivery time</li> </ol> |