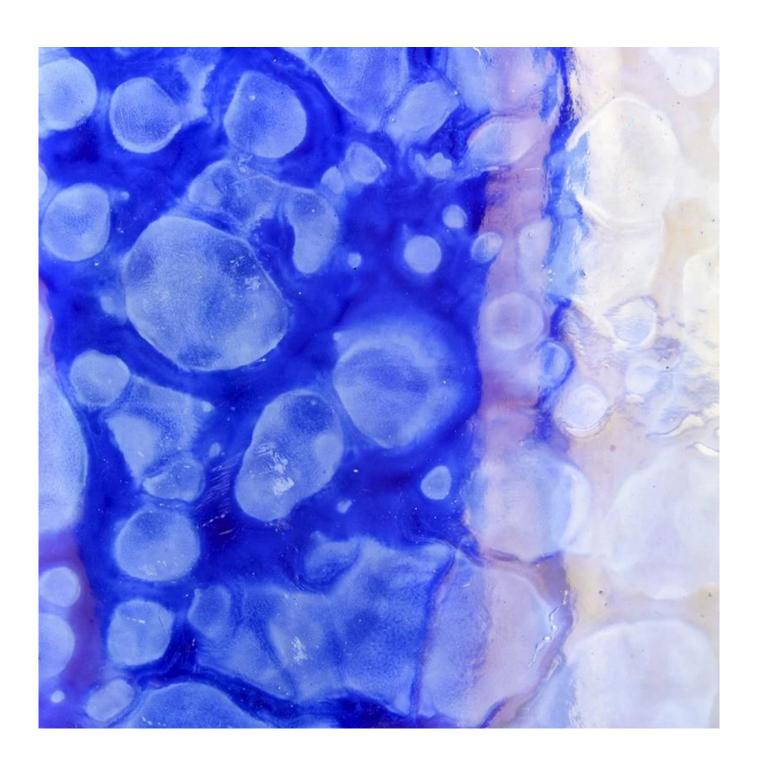

## 12 oz glass candle holder with mica glaze unique appearance

| Product Details  |                                                                                                                                                                                                                                                                                                                                                              |
|------------------|--------------------------------------------------------------------------------------------------------------------------------------------------------------------------------------------------------------------------------------------------------------------------------------------------------------------------------------------------------------|
|                  |                                                                                                                                                                                                                                                                                                                                                              |
| Material         | high white glass                                                                                                                                                                                                                                                                                                                                             |
| craft            | Machine made glass candle holders                                                                                                                                                                                                                                                                                                                            |
| Sample time      | <ol> <li>5 days if there is glass shape and size</li> <li>15 days, if you need new shapes and sizes glass</li> </ol>                                                                                                                                                                                                                                         |
| Packing          | The usual packing, 4 pieces in the inner box, 48 pieces box                                                                                                                                                                                                                                                                                                  |
| Product Capacity | 500,000 ~ 1,000,000 pieces per month                                                                                                                                                                                                                                                                                                                         |
| Delivery time    | Within 35 days after sampling and order confirmed                                                                                                                                                                                                                                                                                                            |
| Payment terms    | 30% deposit by T / T in advance and balance against copy of B / L                                                                                                                                                                                                                                                                                            |
| Delivery         | By sea, by air, through express and shipping agent acceptable                                                                                                                                                                                                                                                                                                |
| Product Features | <ol> <li>Home decorations glass candle jar from high quality</li> <li>Suitable for use at hotel, home, etc.</li> <li>Meet the ASTM Test</li> </ol>                                                                                                                                                                                                           |
| For your choice  | <ol> <li>Various designs and sizes for selection</li> <li>Any color painted, cool, plating, laser model Processing cutter</li> <li>Special package as shrink film, color gift box, white gift box, etc.</li> <li>We are the exclusive employee of quality control</li> <li>We have a professional workshop and warehouse for ensure delivery time</li> </ol> |