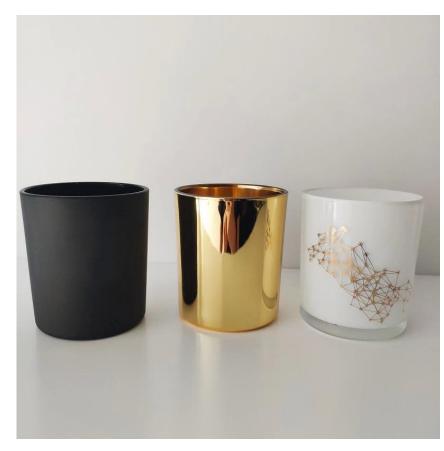

# 12 oz glass candle holder with custom colors

Luxury electroplating glass candle jar for home decorations and hotel decorations.

Sunny Glassware not only makes OEM/ODM orders, but also helps many brands start with product concepts.

### **Product Features**

 Home decoration glass perfume bottle of high quality.
Suitable for use in hotel, wedding, etc.
Meet the ASTM test product

#### For you to choose

features.

time.

 A variety of designs and sizes to choose from.
Any color painting, cutting, plating, laser model processing tool.
Special packaging for shrink film, color gift box, white gift box, etc.
We have quality control commissioners.
We have professional workshops and warehouses to ensure delivery