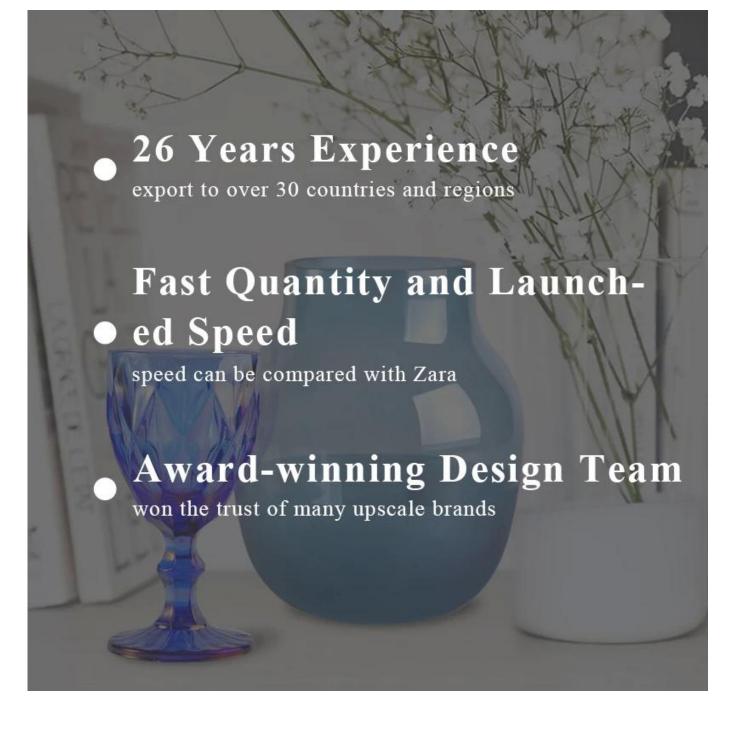

Why choose Sunny

### Significant market advantage

. Focus on luxury design

. About 80% of US perfume brand suppliers

. AQL plus 6 strict QC test standards

. Maintain quality consistent with sample and bulk products

#### Flexible size design can quickly expand your market

Top dia: 88mm Bottom dia: 83mm Height: 100mm Weight:400g Capacity: 395ml

We turn your ideas into creative fragrance products and sell them in the local market.