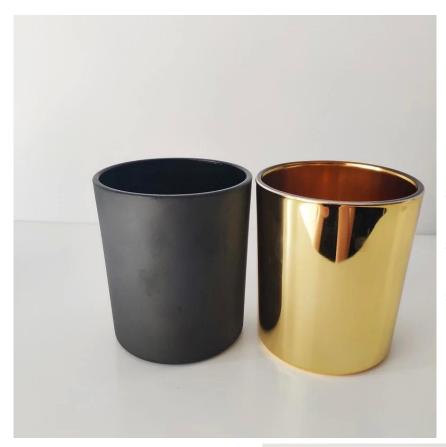

# 12 oz glass candle holder with custom colors

Luxury electroplating glass candle jar for home decorations and hotel decorations.

Sunny Glassware not only makes OEM/ODM orders, but also helps many brands start with product concepts.

### **Product Features**

 Home decoration glass perfume bottle of high quality.
Suitable for use in hotel, wedding, etc.
Meet the ASTM test product

#### For you to choose

features.

time.

 A variety of designs and sizes to choose from.
Any color painting, cutting, plating, laser model processing tool.
Special packaging for shrink film, color gift box, white gift box, etc.
We have quality control commissioners.
We have professional workshops and warehouses to ensure delivery