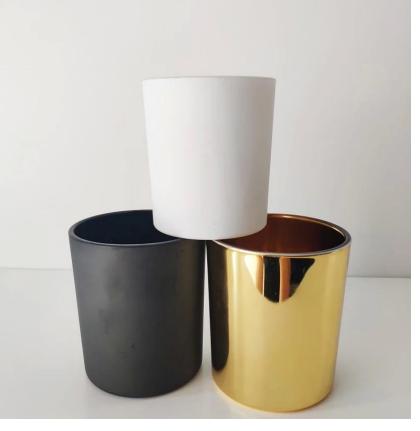

# 12 oz glass candle holder with custom colors

Luxury electroplating glass candle jar for home decorations and hotel decorations.

Sunny Glassware not only makes OEM/ODM orders, but also helps many brands start with product concepts.

### **Product Features**

 Home decoration glass perfume bottle of high quality.
Suitable for use in hotel, wedding, etc.
Meet the ASTM test product

#### For you to choose

features.

time.

 A variety of designs and sizes to choose from.
Any color painting, cutting, plating, laser model processing tool.
Special packaging for shrink film, color gift box, white gift box, etc.
We have quality control commissioners.
We have professional workshops and warehouses to ensure delivery