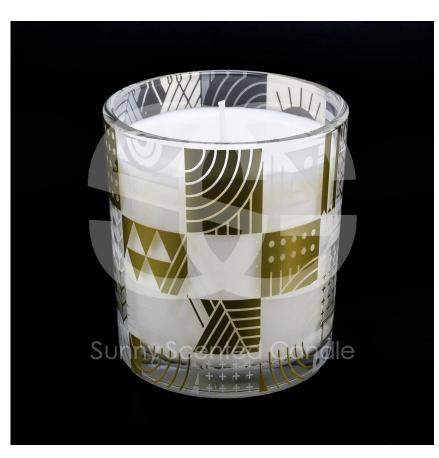

# 12 oz decorative glass candle holder with custom gold print patterns

Sunny Glatwares not only places OEM / ODM orders, but also helps many brands to start with product concepts.

Why choose Sunny.

### **Product features**

- 1. High quality home decoration glass perfume bottle.
- 2. Suitable for use in hotels, weddings, etc.
- 3. Meet the functionality of the ASTM test product.