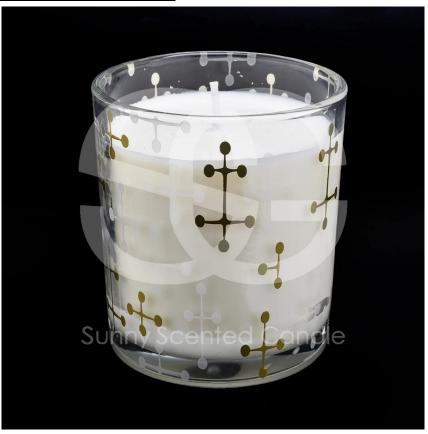

# 12 oz decorative glass candle holder with custom gold print patterns

Sunny Glatwares not only places OEM / ODM orders, but also helps many brands to start with product concepts.

Why choose Sunny.

### **Product features**

- 1. High quality home decoration glass perfume bottle.
- 2. Suitable for use in hotels, weddings, etc.
- 3. Meet the functionality of the ASTM test product.