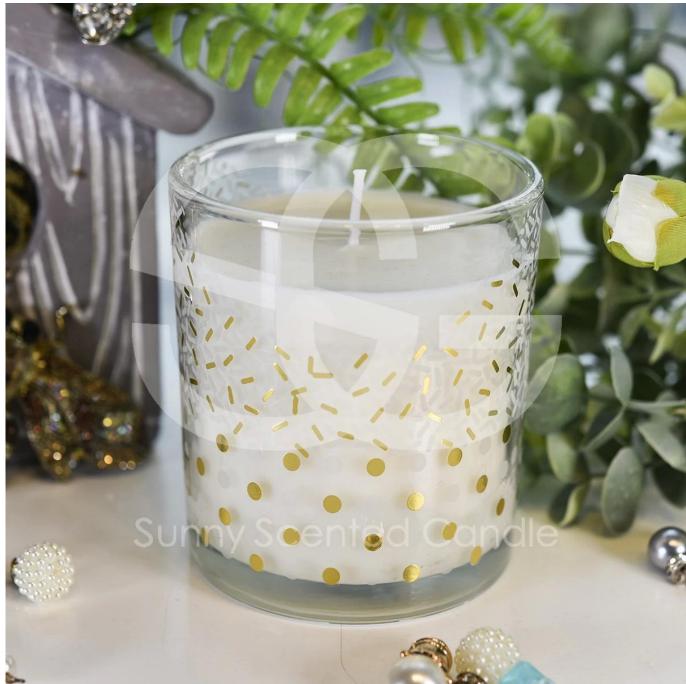

# Flexible dimensions design can expand rapidly your market

Item: 88100 Top dia: 88 mm Bottom dia: 81 mm Height:100 mm Capcity:400ml

MOQ: 3000 PCS

We transform your ideas into creative fragrant products and we sell ourselves on the local market.

### **Product features**

- 1. High quality home decoration glass perfume bottle.
- 2. Suitable for use in hotels, weddings, etc.
- 3. Meet the functionality of the ASTM test product.

### For you to choose

- 1. A variety of drawings and sizes to choose from.
- 2. Any color painting, cutting, plating, laser model processing tool.
- 3. Special packaging for shrink film, color gift box, white gift box, etc.
- 4. We have quality control commissors.
- 5. We have workshops and professional warehouses to ensure delivery times.