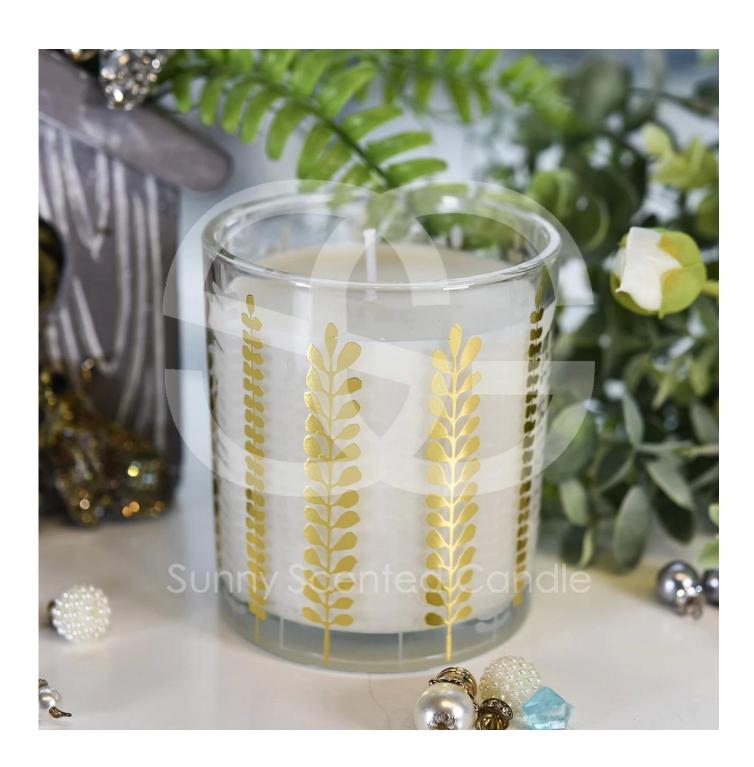

# Flexible dimensions design can expand rapidly your market

Item: 88100 Top dia: 88 mm Bottom dia: 81 mm Height:100 mm Capcity:400ml

MOQ: 3000 PCS

We transform your ideas into creative fragrant products and we sell ourselves on the local market.

### **Product features**

- 1. High quality home decoration glass perfume bottle.
- 2. Suitable for use in hotels, weddings, etc.
- 3. Meet the functionality of the ASTM test product.

### For you to choose

- 1. A variety of drawings and sizes to choose from.
- 2. Any color painting, cutting, plating, laser model processing tool.
- 3. Special packaging for shrink film, color gift box, white gift box, etc.
- 4. We have quality control commissors.
- 5. We have workshops and professional warehouses to ensure delivery times.