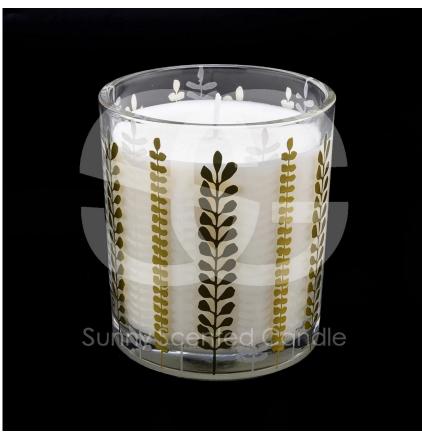

# 12 oz decorative glass candle holder with custom gold print patterns

Sunny Glatwares not only places OEM / ODM orders, but also helps many brands to start with product concepts.

Why choose Sunny.

### **Product features**

- 1. High quality home decoration glass perfume bottle.
- 2. Suitable for use in hotels, weddings, etc.
- 3. Meet the functionality of the ASTM test product.