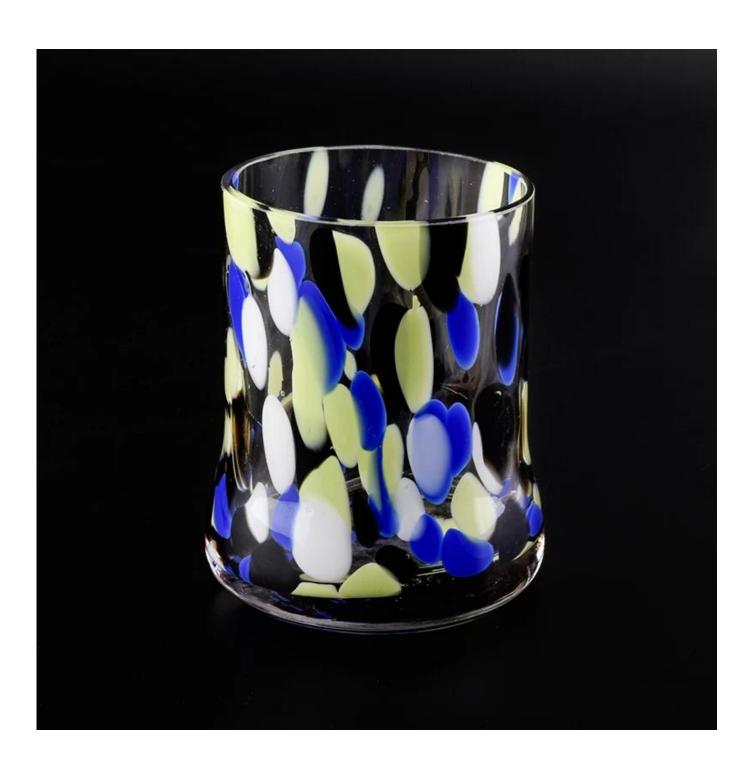

| Element name     | 12 oz colorful glass candle holders with cut rim                                                                                                                                                                                                                                                                                                   |
|------------------|----------------------------------------------------------------------------------------------------------------------------------------------------------------------------------------------------------------------------------------------------------------------------------------------------------------------------------------------------|
| Object number.   | SGLYP19031905                                                                                                                                                                                                                                                                                                                                      |
| Cut it           | Top dia: 70mm Bottom dia:55mm Height:80mm Max dia: 120mm Weight: 355g Capacity: 395ml  Keywords: marble finish glass, glass with cut rim, hand made glass, amber glass marble finish dark gray glass candle holders  12 oz colorful glass candle holders with cut rim  Other sizes: 5 ounces / 8 ounces / 10 ounces / 16 ounces are also available |
| Capacity         | 10oz 14oz 16oz etc. It's available                                                                                                                                                                                                                                                                                                                 |
| Sampling time    | 1.5 days if the shape and size of the products exist 2.15 days if you need new shape and size of the products                                                                                                                                                                                                                                      |
| Packaging        | 24pcs / 36pcs / 48pcs regular safety packing and so on For export carton with egg divider                                                                                                                                                                                                                                                          |
| MOQ              | 5000pcs                                                                                                                                                                                                                                                                                                                                            |
| Delivery time    | Within 35 days after the order confirmed                                                                                                                                                                                                                                                                                                           |
| Payment terms    | 30% deposit by T / T in advance, the balance after showing the copy of B / L                                                                                                                                                                                                                                                                       |
| Product features | <ol> <li>High quality and competitive prices</li> <li>Testing FDA, SGS, LFGB etc.</li> <li>Eco Friendly</li> <li>It is widely aimed at Wedding, party, home, bars etc.</li> <li>Machine made</li> </ol>                                                                                                                                            |