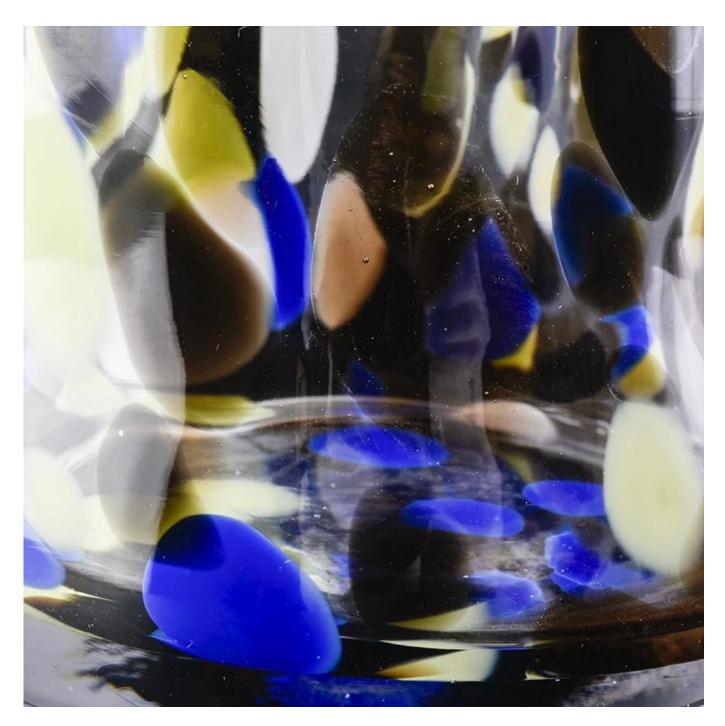

| Element name     | 12 oz colorful glass candle holders with cut rim                                                                                                                                                                                                                                                                                                   |
|------------------|----------------------------------------------------------------------------------------------------------------------------------------------------------------------------------------------------------------------------------------------------------------------------------------------------------------------------------------------------|
| Object number.   | SGLYP19031905                                                                                                                                                                                                                                                                                                                                      |
| Cut it           | Top dia: 70mm Bottom dia:55mm Height:80mm Max dia: 120mm Weight: 355g Capacity: 395ml  Keywords: marble finish glass, glass with cut rim, hand made glass, amber glass marble finish dark gray glass candle holders  12 oz colorful glass candle holders with cut rim  Other sizes: 5 ounces / 8 ounces / 10 ounces / 16 ounces are also available |
| Capacity         | 10oz 14oz 16oz etc. It's available                                                                                                                                                                                                                                                                                                                 |
| Sampling time    | 1.5 days if the shape and size of the products exist 2.15 days if you need new shape and size of the products                                                                                                                                                                                                                                      |
| Packaging        | 24pcs / 36pcs / 48pcs regular safety packing and so on For export carton with egg divider                                                                                                                                                                                                                                                          |
| MOQ              | 5000pcs                                                                                                                                                                                                                                                                                                                                            |
| Delivery time    | Within 35 days after the order confirmed                                                                                                                                                                                                                                                                                                           |
| Payment terms    | 30% deposit by T / T in advance, the balance after showing the copy of B / L                                                                                                                                                                                                                                                                       |
| Product features | <ol> <li>High quality and competitive prices</li> <li>Testing FDA, SGS, LFGB etc.</li> <li>Eco Friendly</li> <li>It is widely aimed at Wedding, party, home, bars etc.</li> <li>Machine made</li> </ol>                                                                                                                                            |

## The characteristics of the blown glass a month

- 1. Its advantage including sculpture of abundance, techniques, surface effects, color etc.
- 2. Quality is a difficult check and tolerance of size, weight and shape is greater.
- 3. The price is high and the product is limited for special technical glass.