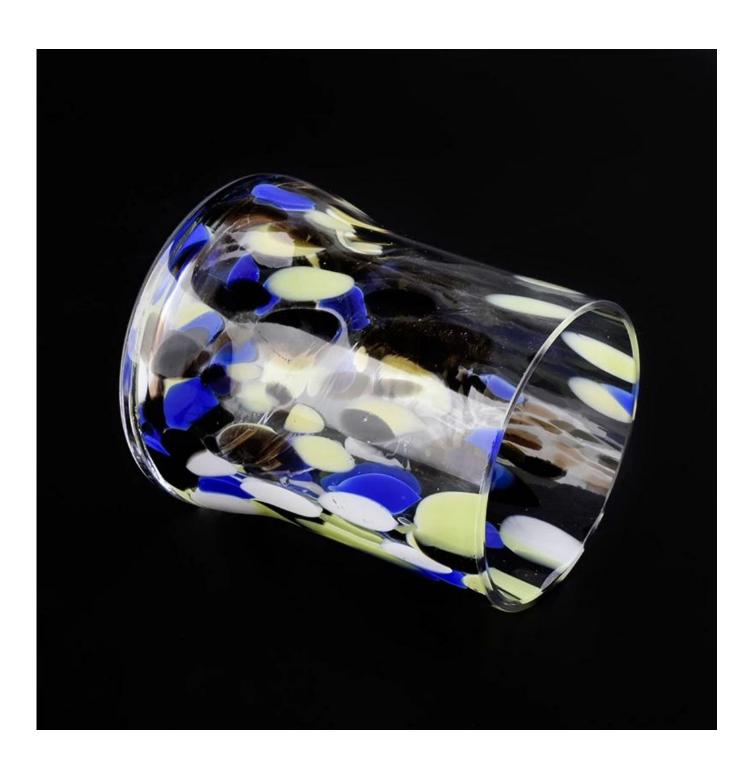

| Element name     | 12 oz colorful glass candle holders with cut rim                                                                                                                                                                                                                                                                                                   |
|------------------|----------------------------------------------------------------------------------------------------------------------------------------------------------------------------------------------------------------------------------------------------------------------------------------------------------------------------------------------------|
| Object number.   | SGLYP19031905                                                                                                                                                                                                                                                                                                                                      |
| Cut it           | Top dia: 70mm Bottom dia:55mm Height:80mm Max dia: 120mm Weight: 355g Capacity: 395ml  Keywords: marble finish glass, glass with cut rim, hand made glass, amber glass marble finish dark gray glass candle holders  12 oz colorful glass candle holders with cut rim  Other sizes: 5 ounces / 8 ounces / 10 ounces / 16 ounces are also available |
| Capacity         | 10oz 14oz 16oz etc. It's available                                                                                                                                                                                                                                                                                                                 |
| Sampling time    | 1.5 days if the shape and size of the products exist 2.15 days if you need new shape and size of the products                                                                                                                                                                                                                                      |
| Packaging        | 24pcs / 36pcs / 48pcs regular safety packing and so on For export carton with egg divider                                                                                                                                                                                                                                                          |
| MOQ              | 5000pcs                                                                                                                                                                                                                                                                                                                                            |
| Delivery time    | Within 35 days after the order confirmed                                                                                                                                                                                                                                                                                                           |
| Payment terms    | 30% deposit by T / T in advance, the balance after showing the copy of B / L                                                                                                                                                                                                                                                                       |
| Product features | <ol> <li>High quality and competitive prices</li> <li>Testing FDA, SGS, LFGB etc.</li> <li>Eco Friendly</li> <li>It is widely aimed at Wedding, party, home, bars etc.</li> <li>Machine made</li> </ol>                                                                                                                                            |