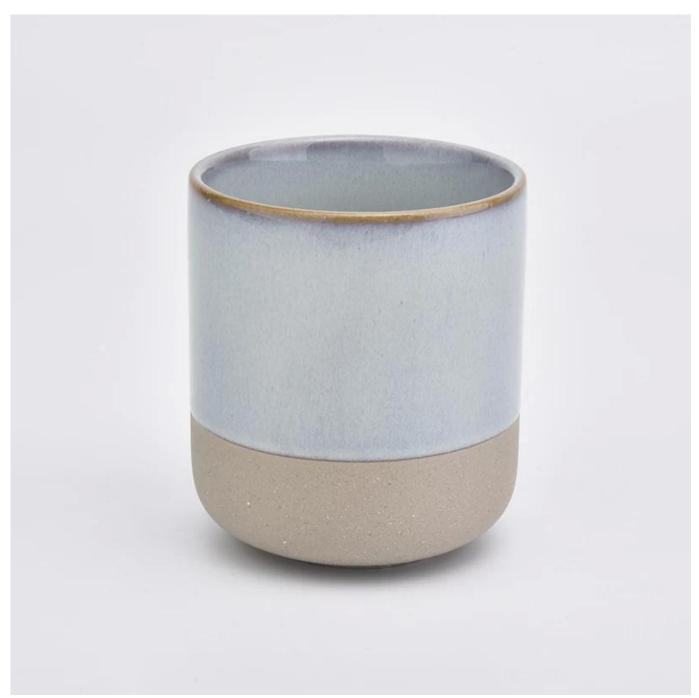

# Flexible size design allows your market to grow rapidly

Top dia: 88mm Bottom dia: 88mm Height: 100mm Weight: 337g Capacity: 421ml

Custom designs and different sizes available

With our strong support, our customers are growing rapidly, from small labs to industry leaders.