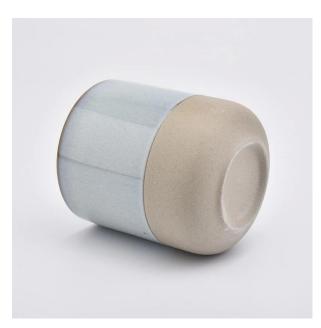

# Flexible size design allows your market to grow rapidly

Top dia: 88mm Bottom dia: 88mm Height: 100mm Weight: 337g Capacity: 421ml

Custom designs and different sizes available

With our strong support, our customers are growing rapidly, from small labs to industry leaders.