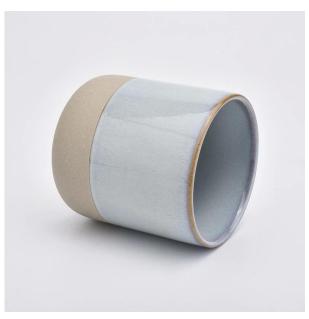

# Flexible size design allows your market to grow rapidly

Top dia: 88mm Bottom dia: 88mm Height: 100mm Weight: 337g Capacity: 421ml

Custom designs and different sizes available

With our strong support, our customers are growing rapidly, from small labs to industry leaders.