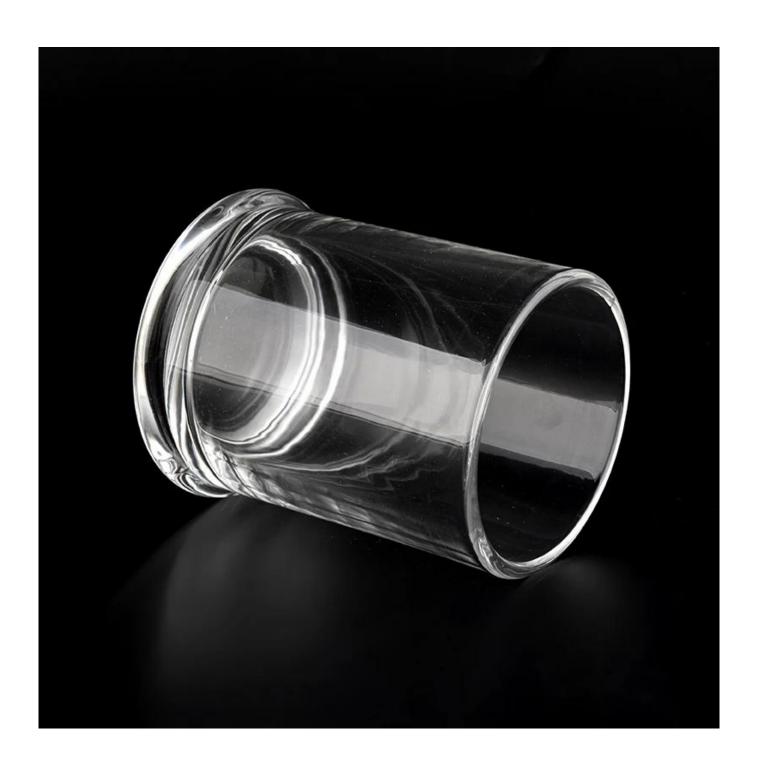

flexible design dimensions can expand rapidly your market

Top dia.: 82 mm Ø base.: 91mm Height: 100mm Capacity: 370ml Weight: 399g

We turn your ideas into creative and fragrant products we sell ourselves in the local market.