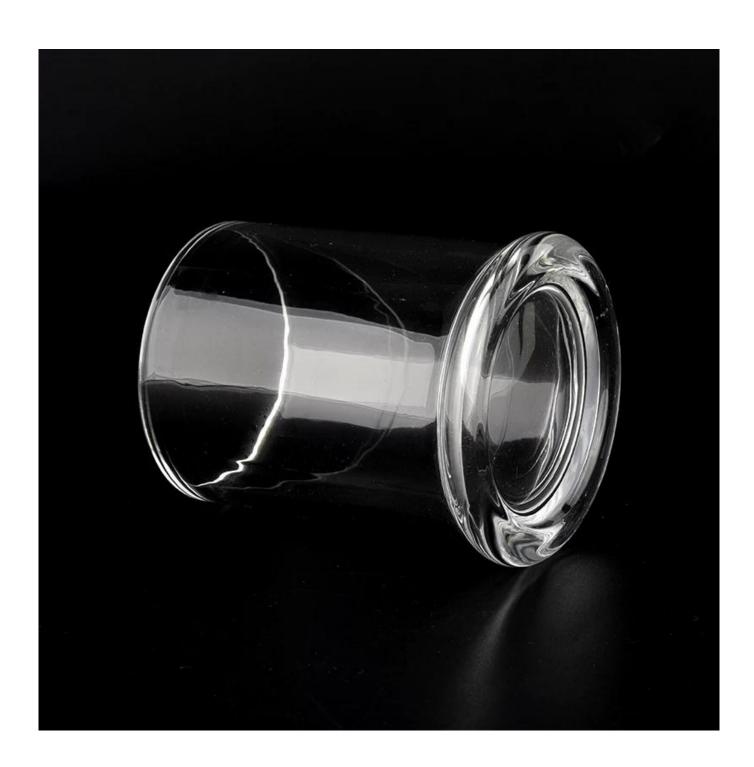

flexible design dimensions can expand rapidly your market

Top dia.: 82 mm Ø base.: 91mm Height: 100mm Capacity: 370ml Weight: 399g

We turn your ideas into creative and fragrant products we sell ourselves in the local market.