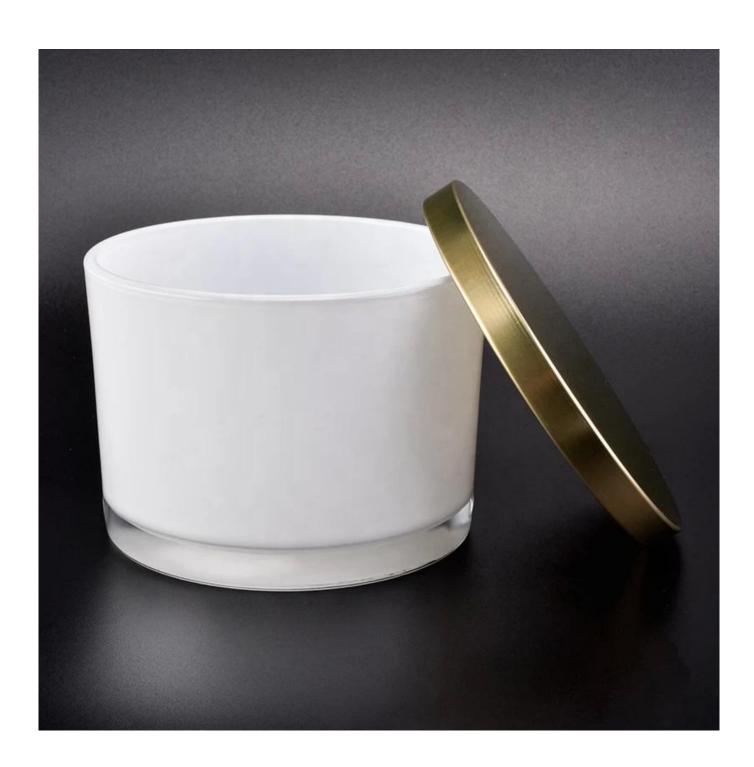

Flexible dimensions design can expand rapidly your market

Top dia.: 110mm Bottom dia.: 100mm

Height: 80mm Capacity: 476ml Weight: 412g

We transform your ideas into creative fragrant products and we sell ourselves on the local market.

#### **Product features**

- 1. High quality home decoration glass perfume bottle.
- 2. Suitable for use in hotels, weddings, etc.
- 3. Meet the functionality of the ASTM test product.