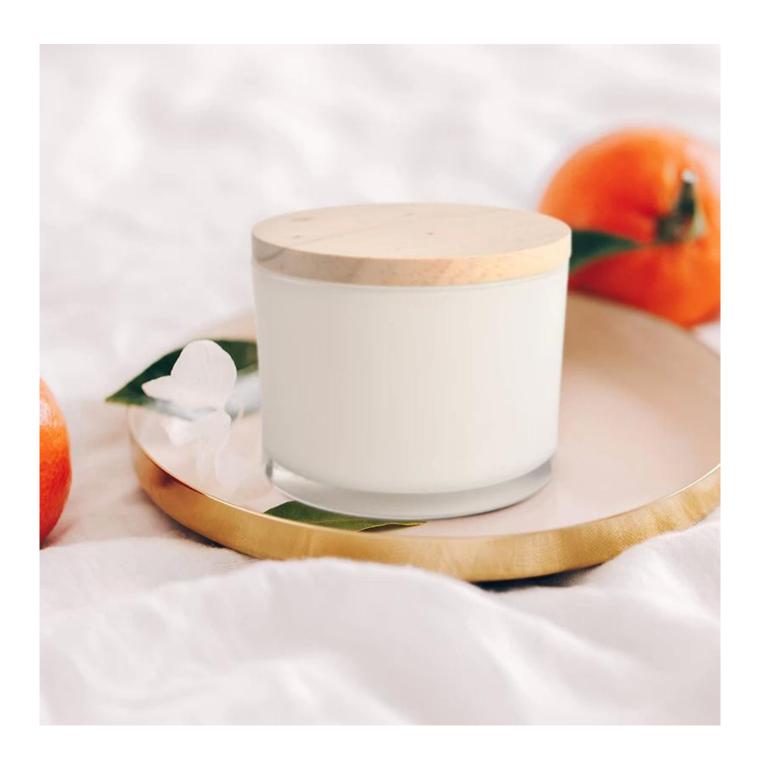

Flexible dimensions design can expand rapidly your market

Top dia.: 110mm Bottom dia.: 100mm

Height: 80mm Capacity: 476ml Weight: 412g

We transform your ideas into creative fragrant products and we sell ourselves on the local market.

#### **Product features**

- 1. High quality home decoration glass perfume bottle.
- 2. Suitable for use in hotels, weddings, etc.
- 3. Meet the functionality of the ASTM test product.