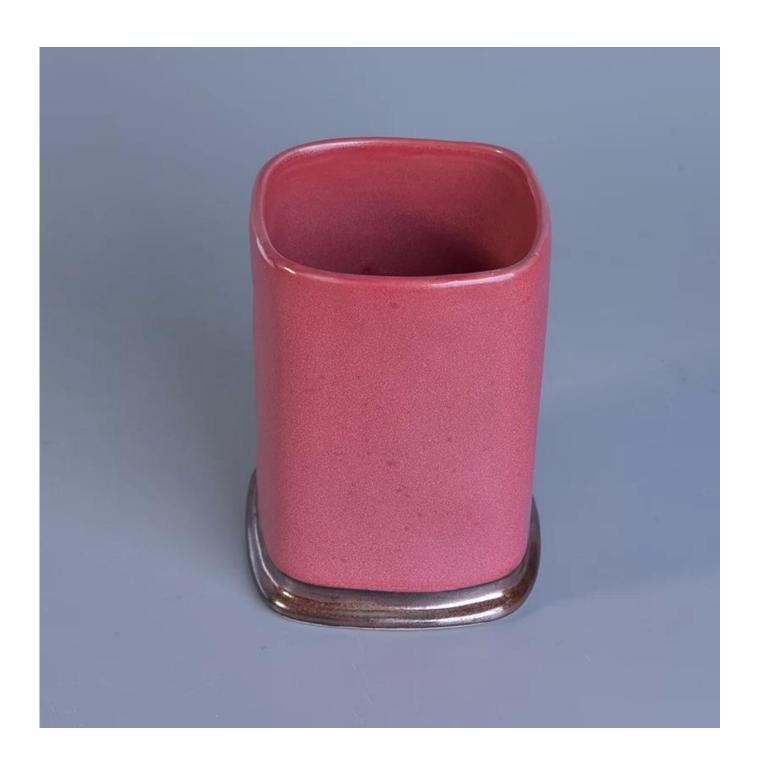

## 11oz wax filling transmutation glaze ceramic candles vessel

| Item number.             | SGTX17060901A                                                                                                                              |
|--------------------------|--------------------------------------------------------------------------------------------------------------------------------------------|
| Material                 | Ceramic                                                                                                                                    |
| Craft                    | Handmade ceramic candles holder for home decoration                                                                                        |
| Samples time             | <ol> <li>5 days if there is a form and size of the ceramic</li> <li>15 days, if you need a new shape and size ceramic</li> </ol>           |
| Product Capacity         | 500,000 ~ 1,000,000 pieces per month                                                                                                       |
| The Features of products | <ol> <li>Hand made home decor ceramic candle holder</li> <li>Suitable for use in hotel, house, etc.</li> <li>This eco-friendly.</li> </ol> |

### **Usage of Product**

- 1. Ceramic canlde holders can be used in wedding decoration, home decoration, party,banquet ect,
- 2. This candle container is very great as a gorgeous centerpiece for an event
- 3. The pottery candle jars can decorate your indoors and outdoors with this delicated rose figure candle holder.
- 4. The ceramic candle vessel is wonderful gift as housewarmings and other events.