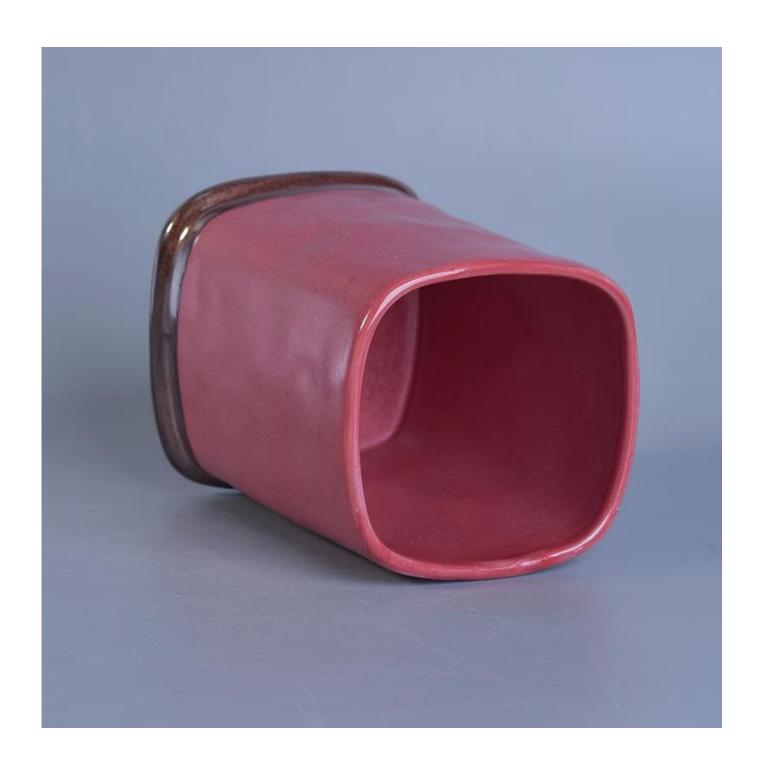

## 11oz wax filling transmutation glaze ceramic candles vessel

| Item number.             | SGTX17060901A                                                                                                                              |
|--------------------------|--------------------------------------------------------------------------------------------------------------------------------------------|
| Material                 | Ceramic                                                                                                                                    |
| Craft                    | Handmade ceramic candles holder for home decoration                                                                                        |
| Samples time             | <ol> <li>5 days if there is a form and size of the ceramic</li> <li>15 days, if you need a new shape and size ceramic</li> </ol>           |
| Product Capacity         | 500,000 ~ 1,000,000 pieces per month                                                                                                       |
| The Features of products | <ol> <li>Hand made home decor ceramic candle holder</li> <li>Suitable for use in hotel, house, etc.</li> <li>This eco-friendly.</li> </ol> |

### **Usage of Product**

- 1. Ceramic canlde holders can be used in wedding decoration, home decoration, party,banquet ect,
- 2. This candle container is very great as a gorgeous centerpiece for an event
- 3. The pottery candle jars can decorate your indoors and outdoors with this delicated rose figure candle holder.
- 4. The ceramic candle vessel is wonderful gift as housewarmings and other events.