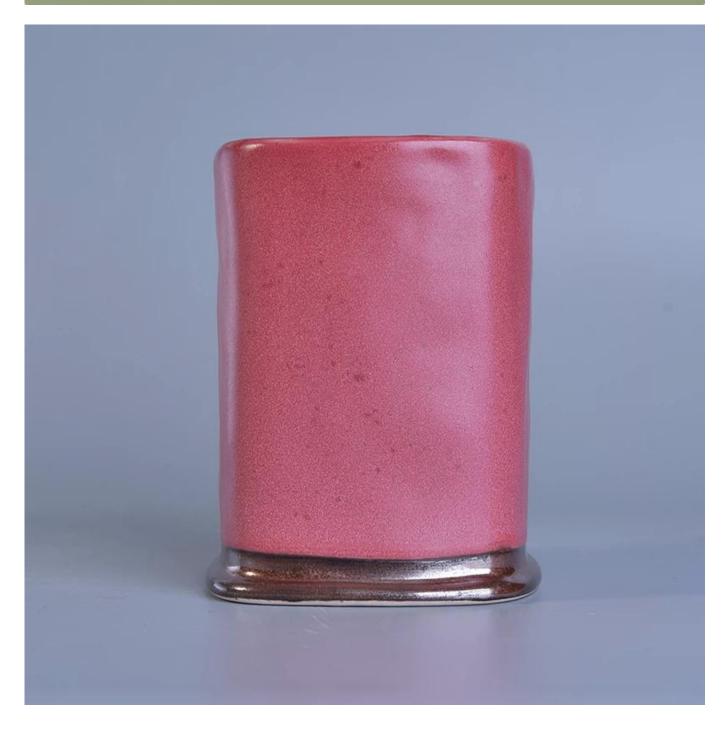

## 11oz wax filling transmutation glaze ceramic candles vessel

| Item number.             | SGTX17060901A                                                                                                                              |
|--------------------------|--------------------------------------------------------------------------------------------------------------------------------------------|
| Material                 | Ceramic                                                                                                                                    |
| Craft                    | Handmade ceramic candles holder for home decoration                                                                                        |
| Samples time             | <ol> <li>5 days if there is a form and size of the ceramic</li> <li>15 days, if you need a new shape and size ceramic</li> </ol>           |
| Product Capacity         | 500,000 ~ 1,000,000 pieces per month                                                                                                       |
| The Features of products | <ol> <li>Hand made home decor ceramic candle holder</li> <li>Suitable for use in hotel, house, etc.</li> <li>This eco-friendly.</li> </ol> |

### **Usage of Product**

- 1. Ceramic canlde holders can be used in wedding decoration, home decoration, party,banquet ect,
- 2. This candle container is very great as a gorgeous centerpiece for an event
- 3. The pottery candle jars can decorate your indoors and outdoors with this delicated rose figure candle holder.
- 4. The ceramic candle vessel is wonderful gift as housewarmings and other events.