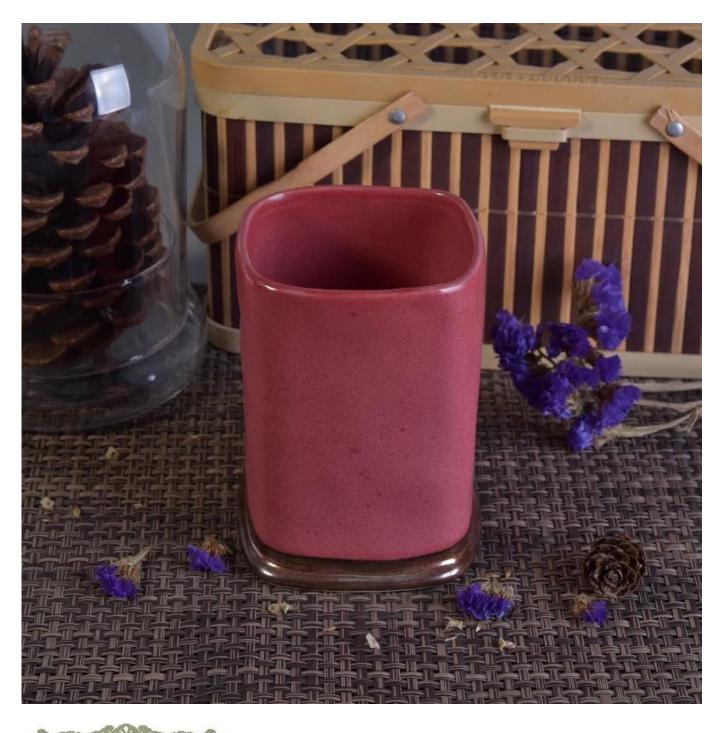

## 11oz wax filling transmutation glaze ceramic candles vessel

| Item number.             | SGTX17060901A                                                                                                                              |
|--------------------------|--------------------------------------------------------------------------------------------------------------------------------------------|
| Material                 | Ceramic                                                                                                                                    |
| Craft                    | Handmade ceramic candles holder for home decoration                                                                                        |
| Samples time             | <ol> <li>5 days if there is a form and size of the ceramic</li> <li>15 days, if you need a new shape and size ceramic</li> </ol>           |
| Product Capacity         | 500,000 ~ 1,000,000 pieces per month                                                                                                       |
| The Features of products | <ol> <li>Hand made home decor ceramic candle holder</li> <li>Suitable for use in hotel, house, etc.</li> <li>This eco-friendly.</li> </ol> |

### **Usage of Product**

- 1. Ceramic canlde holders can be used in wedding decoration, home decoration, party,banquet ect,
- 2. This candle container is very great as a gorgeous centerpiece for an event
- 3. The pottery candle jars can decorate your indoors and outdoors with this delicated rose figure candle holder.
- 4. The ceramic candle vessel is wonderful gift as housewarmings and other events.