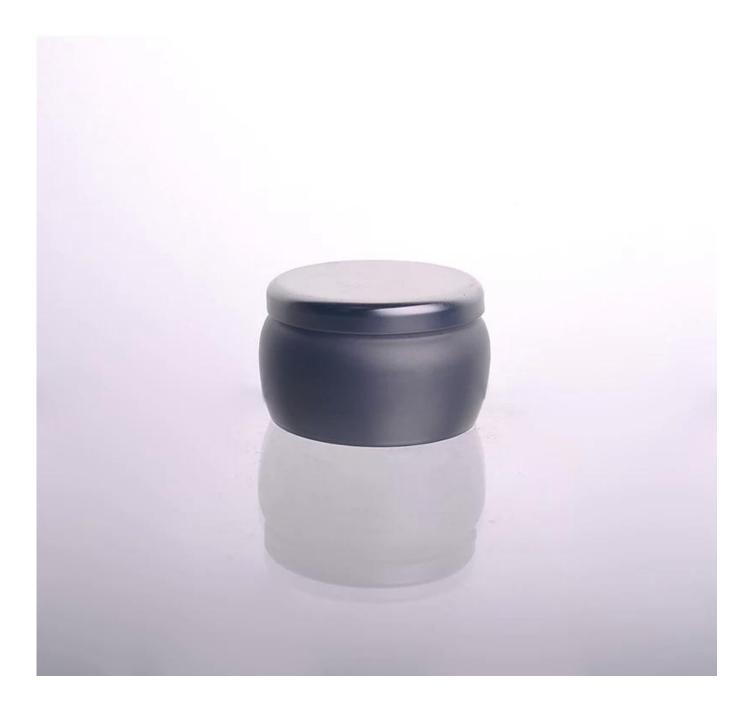

## Product Details

| Item No.         | SGLF15020603                                                                                                                                                                                                                                                                                                                                                |
|------------------|-------------------------------------------------------------------------------------------------------------------------------------------------------------------------------------------------------------------------------------------------------------------------------------------------------------------------------------------------------------|
| Material         | Tinplate                                                                                                                                                                                                                                                                                                                                                    |
| Process          | Machine Made                                                                                                                                                                                                                                                                                                                                                |
| Samples time     | 15 days after Art work and payment receipt                                                                                                                                                                                                                                                                                                                  |
| Packing          | Normal packing,1pc per polybag,96pcs per carton                                                                                                                                                                                                                                                                                                             |
| Product Capacity | 500,000~1,000,000 pcs per month                                                                                                                                                                                                                                                                                                                             |
| Delivery time    | 45 days after the sample and order confirmed                                                                                                                                                                                                                                                                                                                |
| Payment terms    | 30% deposit by T/T in advance and the balance against the copy of B/L                                                                                                                                                                                                                                                                                       |
| Shipment         | By sea, by air, by Express and your shipping agent is acceptable                                                                                                                                                                                                                                                                                            |
| Product Features | <ol> <li>Machine made <u>tinplate candle holder</u> with high quality</li> <li>Suitable for used in hotel, home, etc.</li> <li>It is eco-friendly</li> <li>Meet FDA , CA 65 test</li> </ol>                                                                                                                                                                 |
| For your choices | <ol> <li>Different designs and sizes for choice</li> <li>Any color painted, electroplate, pattern laser carver processing</li> <li>Special package like shrink wrap, color gift box, white gift box etc.</li> <li>We have exclusive workers for quality control</li> <li>We have professional workshop and warehouse to ensure the delivery time</li> </ol> |

Every day is sunny day

Every day is sunny day

printing tinplate candle holder