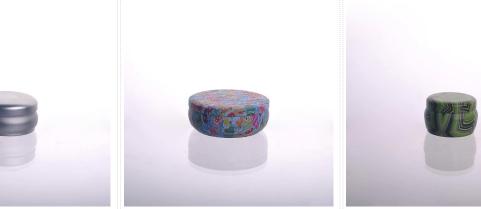

## Product Details

| Item No.         | SGLF15020603                                                                                                                                                                                                                                                                                                                                                |
|------------------|-------------------------------------------------------------------------------------------------------------------------------------------------------------------------------------------------------------------------------------------------------------------------------------------------------------------------------------------------------------|
| Material         | Tinplate                                                                                                                                                                                                                                                                                                                                                    |
| Process          | Machine Made                                                                                                                                                                                                                                                                                                                                                |
| Samples time     | 15 days after Art work and payment receipt                                                                                                                                                                                                                                                                                                                  |
| Packing          | Normal packing,1pc per polybag,96pcs per carton                                                                                                                                                                                                                                                                                                             |
| Product Capacity | 500,000~1,000,000 pcs per month                                                                                                                                                                                                                                                                                                                             |
| Delivery time    | 45 days after the sample and order confirmed                                                                                                                                                                                                                                                                                                                |
| Payment terms    | 30% deposit by T/T in advance and the balance against the copy of B/L                                                                                                                                                                                                                                                                                       |
| Shipment         | By sea, by air, by Express and your shipping agent is acceptable                                                                                                                                                                                                                                                                                            |
| Product Features | <ol> <li>Machine made <u>tinplate candle holder</u> with high quality</li> <li>Suitable for used in hotel, home, etc.</li> <li>It is eco-friendly</li> <li>Meet FDA , CA 65 test</li> </ol>                                                                                                                                                                 |
| For your choices | <ol> <li>Different designs and sizes for choice</li> <li>Any color painted, electroplate, pattern laser carver processing</li> <li>Special package like shrink wrap, color gift box, white gift box etc.</li> <li>We have exclusive workers for quality control</li> <li>We have professional workshop and warehouse to ensure the delivery time</li> </ol> |