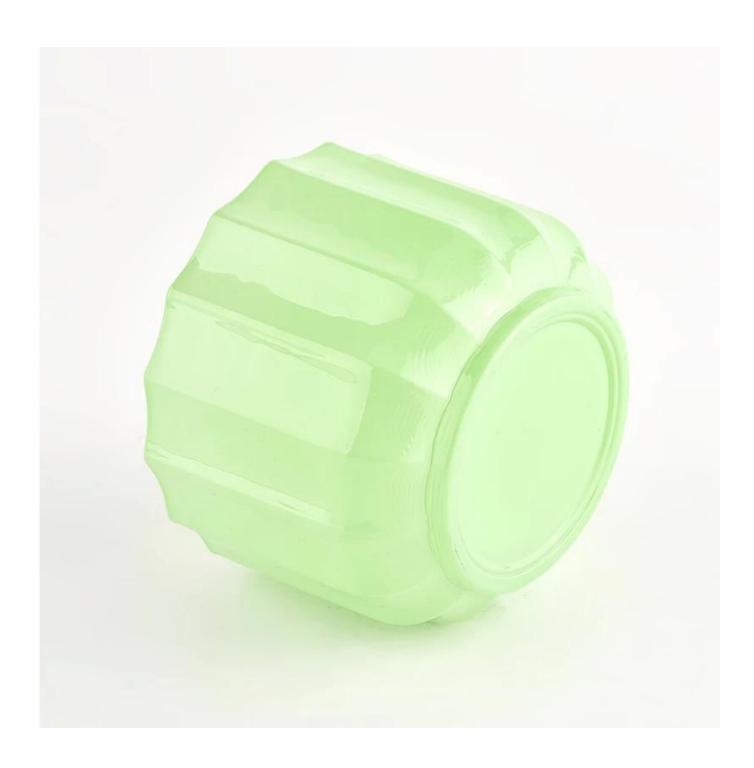

## 11oz pumpkin glass candle vessels for Halloween

## Product deskRib

| Product name       | 11oz pumpkin glass candle vessels for Halloween                                                                             |
|--------------------|-----------------------------------------------------------------------------------------------------------------------------|
| sample time        | <ol> <li>5 days if there is a shape and size of the glass</li> <li>15 days if you need new shapes and glass size</li> </ol> |
| To measure         | Item NO: SGXF22012013 Top dia:106mm Bottom dia:73mm Height:76mm Thickness:9.1mm Weight:439g Capcity:390ml                   |
| Packaging          | Normal packaging, individual gift box, pvc box, window box, color box, white box, etc.                                      |
| delivery time      | Confirmed within 35 days of evidence and order                                                                              |
| payment expression | 30% deposit from T/T in advance and the remaining amount with respect to the copy of B/L                                    |
| Transmission       | At sea, Air, according to Express and your shipping representative is acceptable                                            |
| Event of use       | Residential culture, wedding decoration, wedding lessons, decorative improvement,                                           |