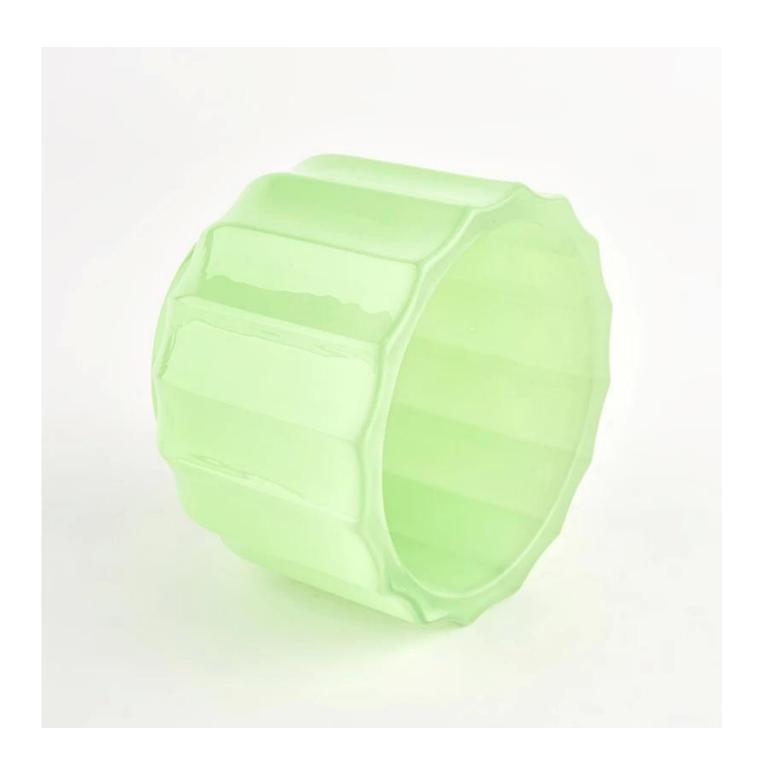

## 11oz pumpkin glass candle vessels for Halloween

## Product deskRib

| Product name       | 11oz pumpkin glass candle vessels for Halloween                                                                             |
|--------------------|-----------------------------------------------------------------------------------------------------------------------------|
| sample time        | <ol> <li>5 days if there is a shape and size of the glass</li> <li>15 days if you need new shapes and glass size</li> </ol> |
| To measure         | Item NO: SGXF22012013 Top dia:106mm Bottom dia:73mm Height:76mm Thickness:9.1mm Weight:439g Capcity:390ml                   |
| Packaging          | Normal packaging, individual gift box, pvc box, window box, color box, white box, etc.                                      |
| delivery time      | Confirmed within 35 days of evidence and order                                                                              |
| payment expression | 30% deposit from T/T in advance and the remaining amount with respect to the copy of B/L                                    |
| Transmission       | At sea, Air, according to Express and your shipping representative is acceptable                                            |
| Event of use       | Residential culture, wedding decoration, wedding lessons, decorative improvement,                                           |