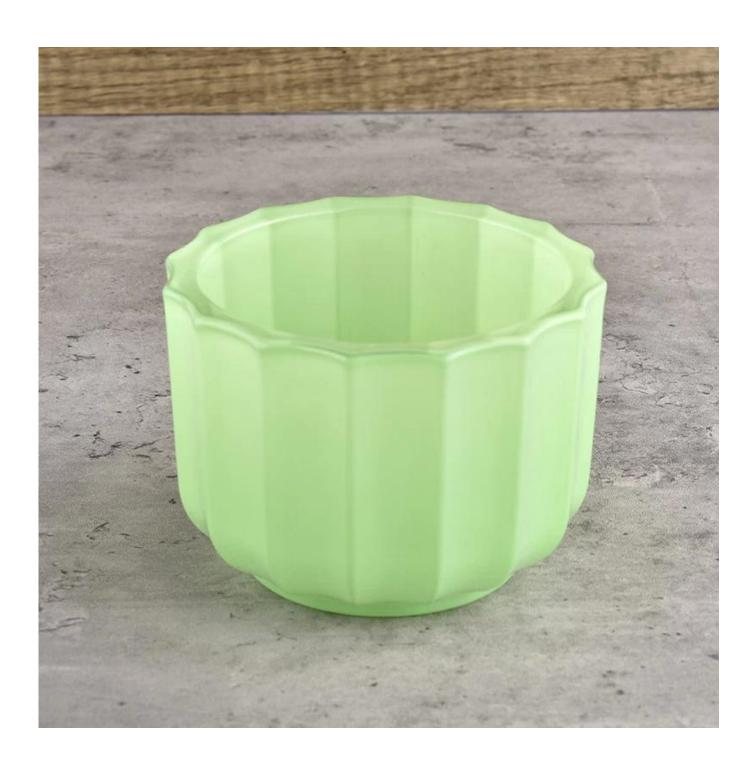

## 11oz pumpkin glass candle vessels for Halloween

## Product deskRib

| Product name       | 11oz pumpkin glass candle vessels for Halloween                                                                             |
|--------------------|-----------------------------------------------------------------------------------------------------------------------------|
| sample time        | <ol> <li>5 days if there is a shape and size of the glass</li> <li>15 days if you need new shapes and glass size</li> </ol> |
| To measure         | Item NO: SGXF22012013 Top dia:106mm Bottom dia:73mm Height:76mm Thickness:9.1mm Weight:439g Capcity:390ml                   |
| Packaging          | Normal packaging, individual gift box, pvc box, window box, color box, white box, etc.                                      |
| delivery time      | Confirmed within 35 days of evidence and order                                                                              |
| payment expression | 30% deposit from T/T in advance and the remaining amount with respect to the copy of B/L                                    |
| Transmission       | At sea, Air, according to Express and your shipping representative is acceptable                                            |
| Event of use       | Residential culture, wedding decoration, wedding lessons, decorative improvement,                                           |