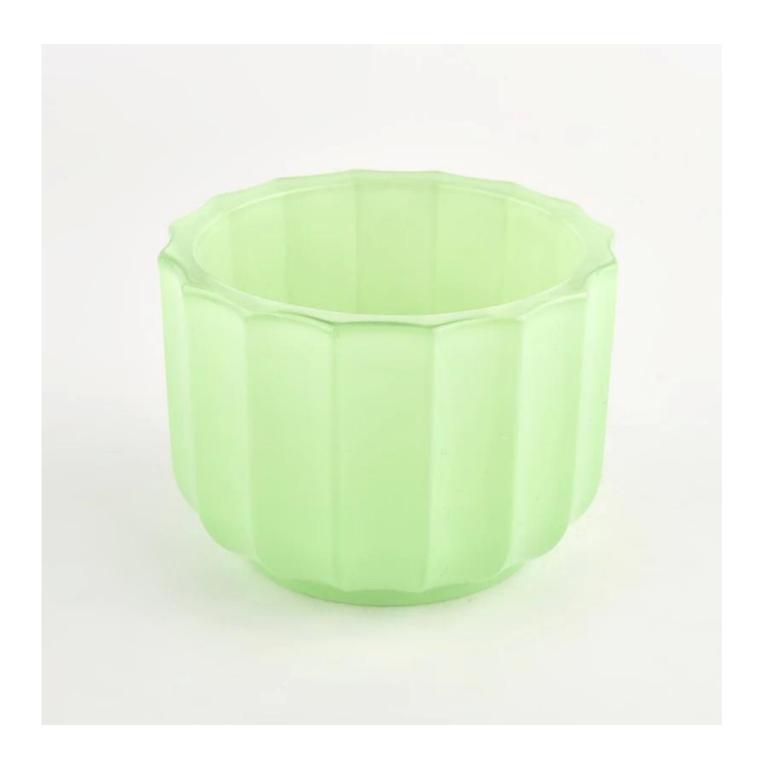

## 11oz pumpkin glass candle vessels for Halloween

## Product deskRib

| Product name       | 11oz pumpkin glass candle vessels for Halloween                                                                             |
|--------------------|-----------------------------------------------------------------------------------------------------------------------------|
| sample time        | <ol> <li>5 days if there is a shape and size of the glass</li> <li>15 days if you need new shapes and glass size</li> </ol> |
| To measure         | Item NO: SGXF22012013 Top dia:106mm Bottom dia:73mm Height:76mm Thickness:9.1mm Weight:439g Capcity:390ml                   |
| Packaging          | Normal packaging, individual gift box, pvc box, window box, color box, white box, etc.                                      |
| delivery time      | Confirmed within 35 days of evidence and order                                                                              |
| payment expression | 30% deposit from T/T in advance and the remaining amount with respect to the copy of B/L                                    |
| Transmission       | At sea, Air, according to Express and your shipping representative is acceptable                                            |
| Event of use       | Residential culture, wedding decoration, wedding lessons, decorative improvement,                                           |