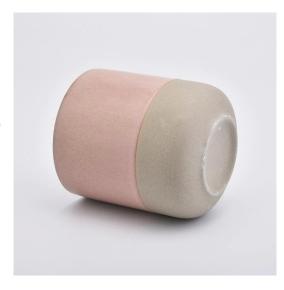

### 11oz matte pink ceramic candle vessels with natural bottom

#### Flexible size design allows your market to grow rapidly

Item No.:SGMK19072615

Top dia: 88mm Bottom dia: 88mm Height: 100mm Weight: 337g Capacity: 421ml MOQ:3000pcs

Custom designs and different sizes available