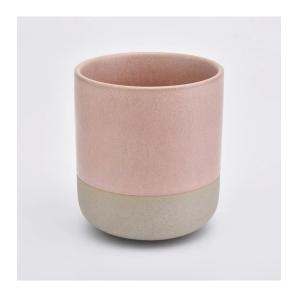

### 11oz matte pink ceramic candle vessels with natural bottom

#### Flexible size design allows your market to grow rapidly

Item No.:SGMK19072615

Top dia: 88mm Bottom dia: 88mm Height: 100mm Weight: 337g Capacity: 421ml MOQ:3000pcs

Custom designs and different sizes available