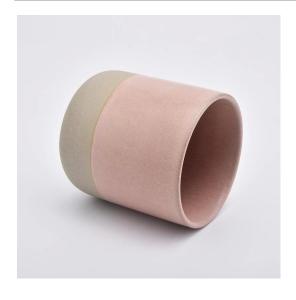

### 11oz matte pink ceramic candle vessels with natural bottom

#### Flexible size design allows your market to grow rapidly

Item No.:SGMK19072615

Top dia: 88mm Bottom dia: 88mm Height: 100mm Weight: 337g Capacity: 421ml MOQ:3000pcs

Custom designs and different sizes available