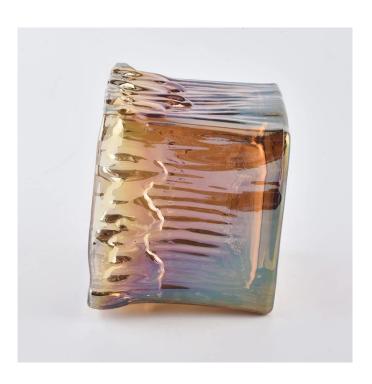

# 11oz handmade square amber glass candle holders

Sunny Glassware not only makes OEM/ODM orders, but also helps many brands start with product concepts.

**Why choose Sunny Glass Candle Jars** 

# Flexible size design can quickly expand your market

SGLYP19120406 Top dia: 90mm Bottom dia: 85mm Height: 77mm Weight: 415g Capacity: 315ml

We turn your ideas into creative fragrance products and sell them in the local market.