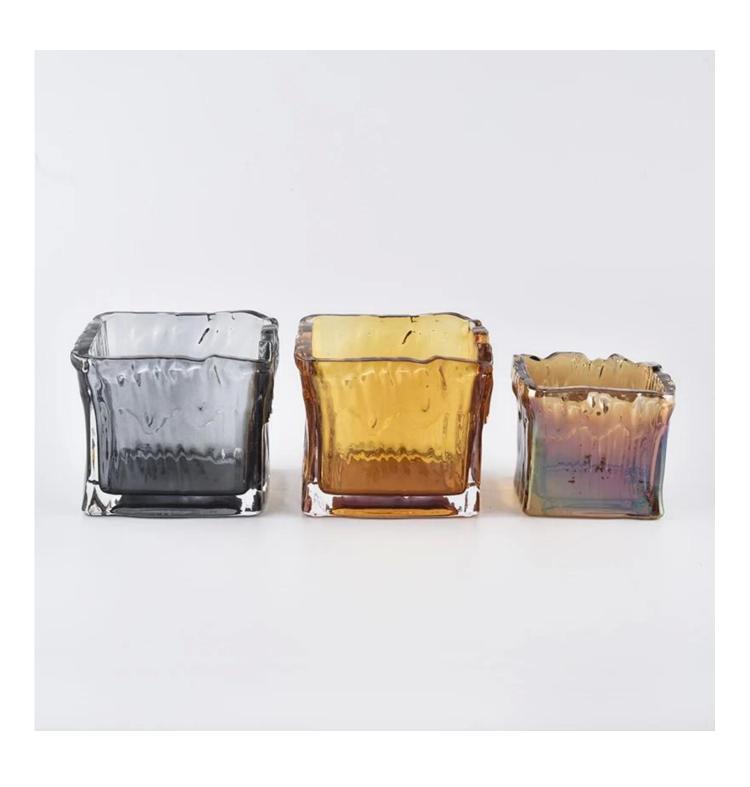

# 11oz handmade square amber glass candle holders

Sunny Glassware not only makes OEM/ODM orders, but also helps many brands start with product concepts.

**Why choose Sunny Glass Candle Jars** 

# Flexible size design can quickly expand your market

SGLYP19120406 Top dia: 90mm Bottom dia: 85mm Height: 77mm Weight: 415g Capacity: 315ml

We turn your ideas into creative fragrance products and sell them in the local market.