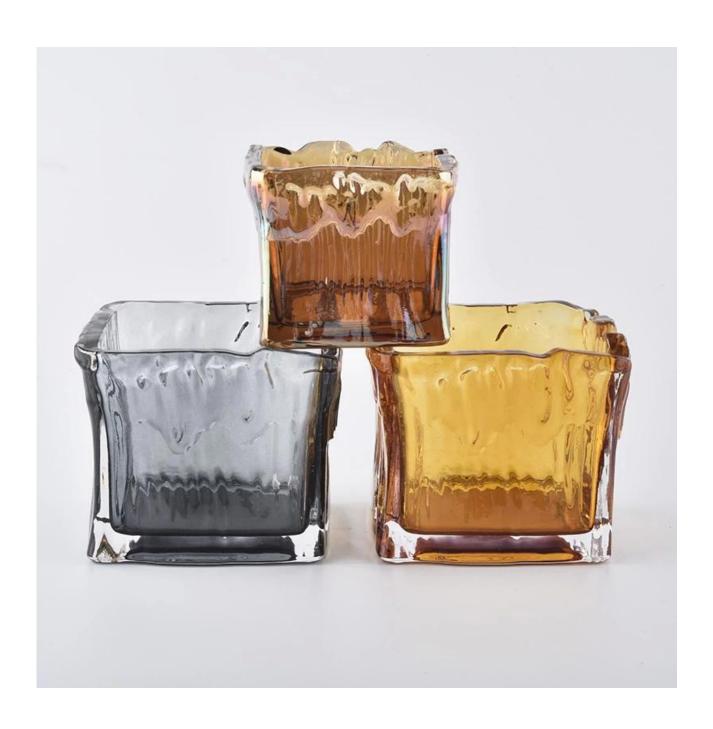

# 11oz handmade square amber glass candle holders

Sunny Glassware not only makes OEM/ODM orders, but also helps many brands start with product concepts.

**Why choose Sunny Glass Candle Jars** 

# Flexible size design can quickly expand your market

SGLYP19120406 Top dia: 90mm Bottom dia: 85mm Height: 77mm Weight: 415g Capacity: 315ml

We turn your ideas into creative fragrance products and sell them in the local market.