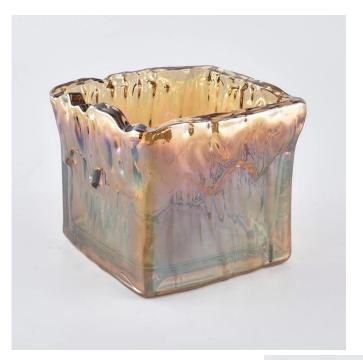

# 11oz handmade square amber glass candle holders

Sunny Glassware not only makes OEM/ODM orders, but also helps many brands start with product concepts.

**Why choose Sunny Glass Candle Jars** 

# Flexible size design can quickly expand your market

SGLYP19120406 Top dia: 90mm Bottom dia: 85mm Height: 77mm Weight: 415g Capacity: 315ml

We turn your ideas into creative fragrance products and sell them in the local market.