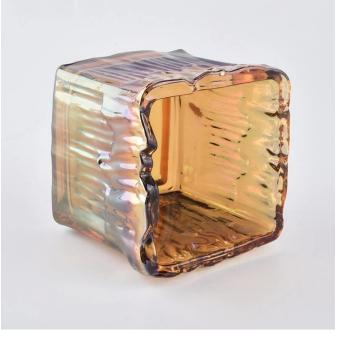

# 11oz handmade square amber glass candle holders

Sunny Glassware not only makes OEM/ODM orders, but also helps many brands start with product concepts.

**Why choose Sunny Glass Candle Jars** 

# Flexible size design can quickly expand your market

SGLYP19120406 Top dia: 90mm Bottom dia: 85mm Height: 77mm Weight: 415g Capacity: 315ml

We turn your ideas into creative fragrance products and sell them in the local market.