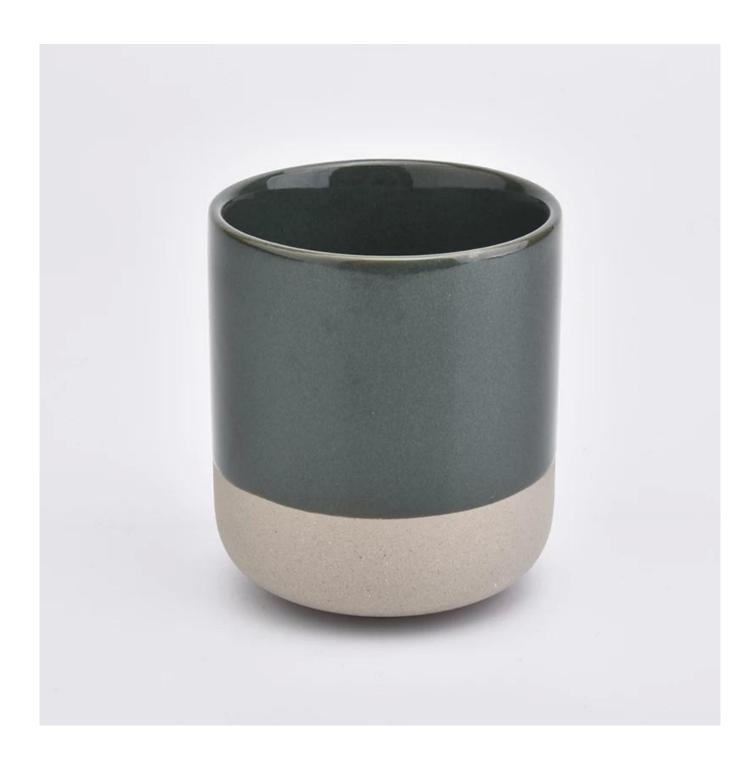

| product name | home decor round ceramic candle bowl |
|--------------|--------------------------------------|
| Article      | SGMK19072603                         |

| Cut it                  | Top dia: 88mm Bottom dia: 88mm Height: 100mm Weight: 337g Capacity: 421ml                                                                                                                                                 |
|-------------------------|---------------------------------------------------------------------------------------------------------------------------------------------------------------------------------------------------------------------------|
| Capacity                | candle holders of different sizes etc. It's available                                                                                                                                                                     |
| Sampling time           | 1.5 days if the shape and size of the products exist 2.15 days if you need a new shape and size of the products                                                                                                           |
| package                 | Regular security packing 24 pieces / 36 pieces / 48 pieces and so on for export carton with egg divider                                                                                                                   |
| MOQ                     | 3000pcs                                                                                                                                                                                                                   |
| Delivery time           | Within 55 days of order confirmation                                                                                                                                                                                      |
| Payment terms           | 30% deposit by T / T in advance, the balance after showing the copy of B / L $$                                                                                                                                           |
| Product characteristics | <ol> <li>High quality and competitive prices</li> <li>ASTM test</li> <li>Ecological</li> <li>It is widely aimed at weddings, parties, home, bars etc.</li> <li>ceramic contianer with transmutation decoration</li> </ol> |