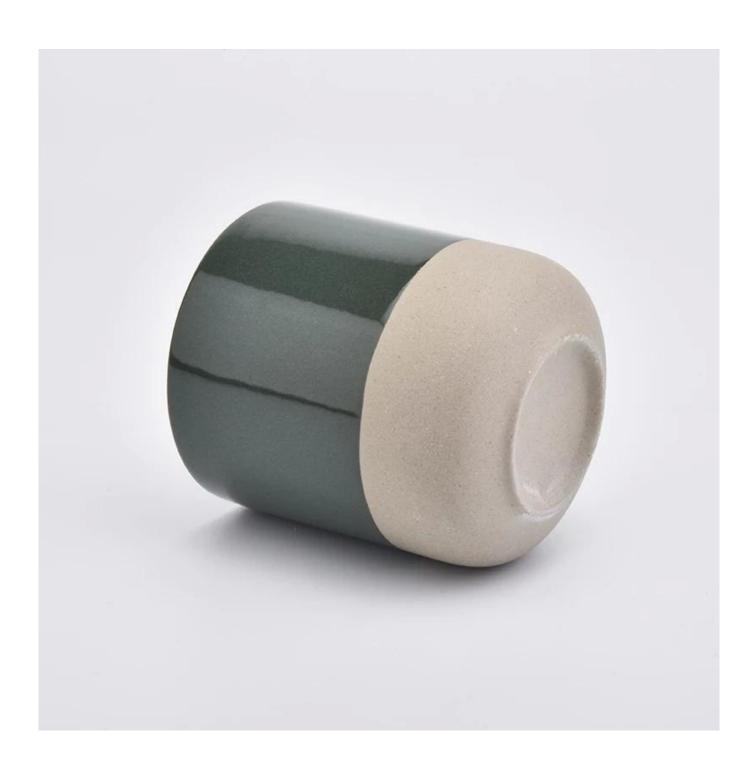

| product name | home decor round ceramic candle bowl |
|--------------|--------------------------------------|
| Article      | SGMK19072603                         |

| Cut it                  | Top dia: 88mm Bottom dia: 88mm Height: 100mm Weight: 337g Capacity: 421ml                                                                                                                                                 |
|-------------------------|---------------------------------------------------------------------------------------------------------------------------------------------------------------------------------------------------------------------------|
| Capacity                | candle holders of different sizes etc. It's available                                                                                                                                                                     |
| Sampling time           | 1.5 days if the shape and size of the products exist 2.15 days if you need a new shape and size of the products                                                                                                           |
| package                 | Regular security packing 24 pieces / 36 pieces / 48 pieces and so on for export carton with egg divider                                                                                                                   |
| MOQ                     | 3000pcs                                                                                                                                                                                                                   |
| Delivery time           | Within 55 days of order confirmation                                                                                                                                                                                      |
| Payment terms           | 30% deposit by T / T in advance, the balance after showing the copy of B / L $$                                                                                                                                           |
| Product characteristics | <ol> <li>High quality and competitive prices</li> <li>ASTM test</li> <li>Ecological</li> <li>It is widely aimed at weddings, parties, home, bars etc.</li> <li>ceramic contianer with transmutation decoration</li> </ol> |