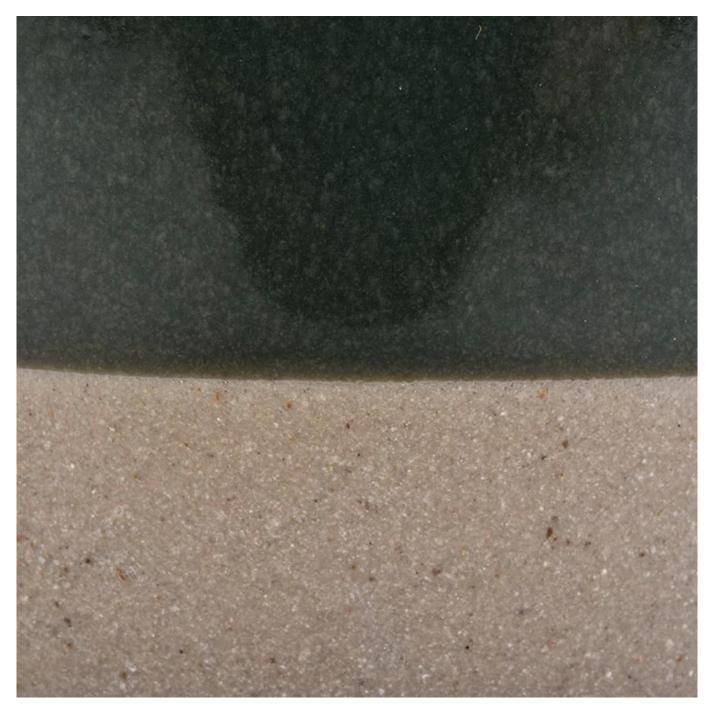

| product name | home decor round ceramic candle bowl |
|--------------|--------------------------------------|
| Article      | SGMK19072603                         |

| Cut it                  | Top dia: 88mm Bottom dia: 88mm Height: 100mm Weight: 337g Capacity: 421ml                                                                                                                                                 |
|-------------------------|---------------------------------------------------------------------------------------------------------------------------------------------------------------------------------------------------------------------------|
| Capacity                | candle holders of different sizes etc. It's available                                                                                                                                                                     |
| Sampling time           | 1.5 days if the shape and size of the products exist 2.15 days if you need a new shape and size of the products                                                                                                           |
| package                 | Regular security packing 24 pieces / 36 pieces / 48 pieces and so on for export carton with egg divider                                                                                                                   |
| MOQ                     | 3000pcs                                                                                                                                                                                                                   |
| Delivery time           | Within 55 days of order confirmation                                                                                                                                                                                      |
| Payment terms           | 30% deposit by T / T in advance, the balance after showing the copy of B / L $$                                                                                                                                           |
| Product characteristics | <ol> <li>High quality and competitive prices</li> <li>ASTM test</li> <li>Ecological</li> <li>It is widely aimed at weddings, parties, home, bars etc.</li> <li>ceramic contianer with transmutation decoration</li> </ol> |