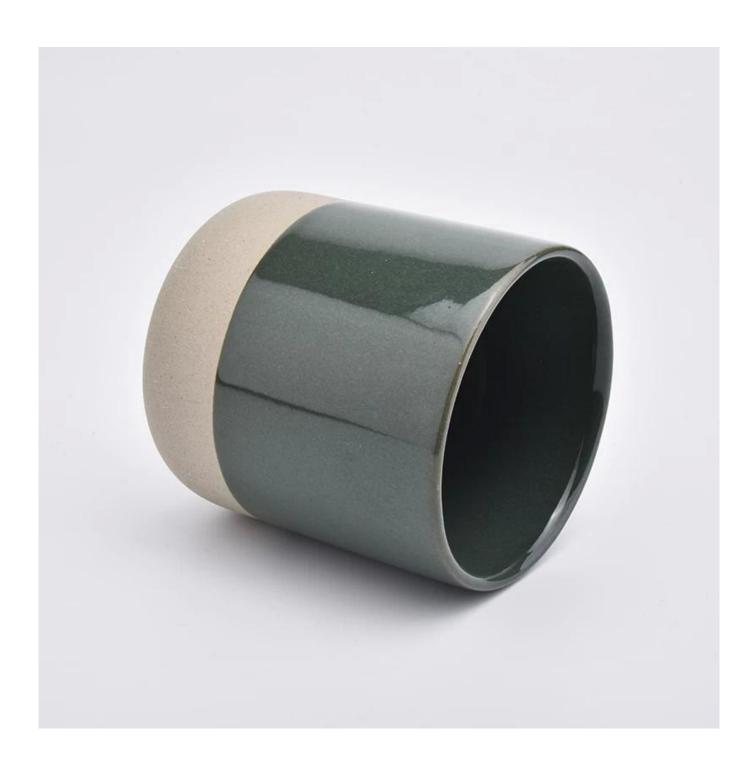

| product name | home decor round ceramic candle bowl |
|--------------|--------------------------------------|
| Article      | SGMK19072603                         |

| Cut it                  | Top dia: 88mm Bottom dia: 88mm Height: 100mm Weight: 337g Capacity: 421ml                                                                                                                                                 |
|-------------------------|---------------------------------------------------------------------------------------------------------------------------------------------------------------------------------------------------------------------------|
| Capacity                | candle holders of different sizes etc. It's available                                                                                                                                                                     |
| Sampling time           | 1.5 days if the shape and size of the products exist 2.15 days if you need a new shape and size of the products                                                                                                           |
| package                 | Regular security packing 24 pieces / 36 pieces / 48 pieces and so on for export carton with egg divider                                                                                                                   |
| MOQ                     | 3000pcs                                                                                                                                                                                                                   |
| Delivery time           | Within 55 days of order confirmation                                                                                                                                                                                      |
| Payment terms           | 30% deposit by T / T in advance, the balance after showing the copy of B / L $$                                                                                                                                           |
| Product characteristics | <ol> <li>High quality and competitive prices</li> <li>ASTM test</li> <li>Ecological</li> <li>It is widely aimed at weddings, parties, home, bars etc.</li> <li>ceramic contianer with transmutation decoration</li> </ol> |