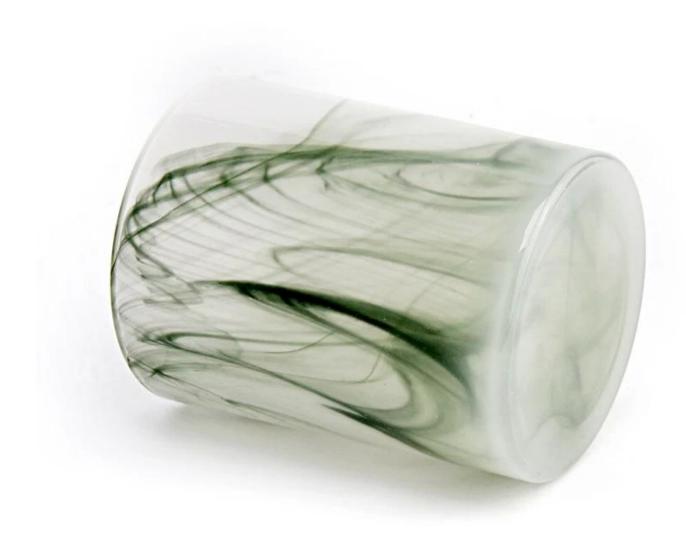

# 11oz glass candle jars green hand painting candle vessels wholesale

Sunny Glasswares not only places OEM / ODM orders, but also helps many brands to start with product concepts.

| Measure  | Item:SGHT22101819 Top dia: 80mm Bottom dia: 77mm                                    |
|----------|-------------------------------------------------------------------------------------|
|          | Height: 100mm<br>Weight: 336g<br>Capacity: 335ml                                    |
| Packing  | Normal packing, Individual gift box, PVC box, window box, color box, white box, etc |
|          | Within 35 days after the sample and order confirmed                                 |
| ļ        | 30% deposit by T/T in advance and the balance against the copy of B/L               |
| Shipment | By sea, by air, by Express and your shipping agent is acceptable                    |
| Usage    | by sea,by an,by Express and your simpling agent is deceptable                       |
| Occasion | Home decor,Wedding Decoration,Wedding Favors,Decoration enhancement                 |