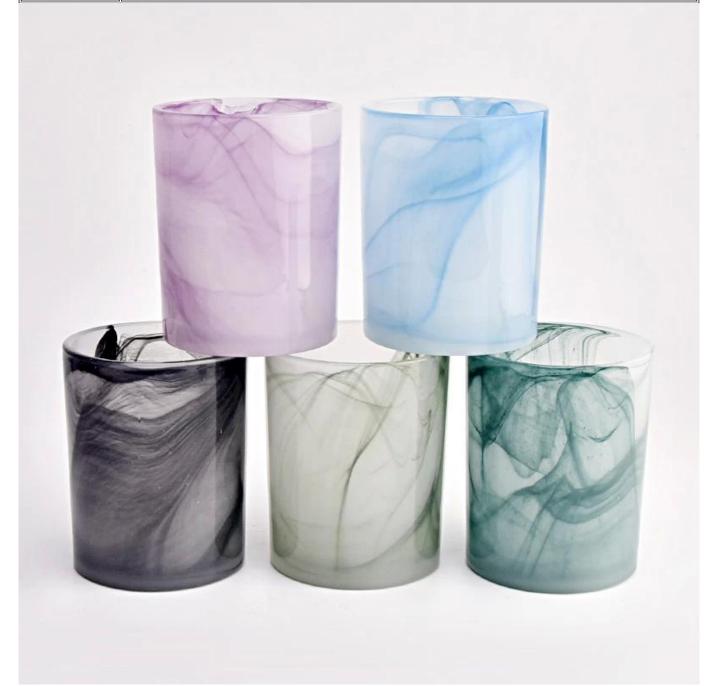

# 11oz glass candle jars green hand painting candle vessels wholesale

Sunny Glasswares not only places OEM / ODM orders, but also helps many brands to start with product concepts.

| Measure  | Item:SGHT22101819 Top dia: 80mm Bottom dia: 77mm                                    |
|----------|-------------------------------------------------------------------------------------|
|          | Height: 100mm<br>Weight: 336g<br>Capacity: 335ml                                    |
| Packing  | Normal packing, Individual gift box, PVC box, window box, color box, white box, etc |
|          | Within 35 days after the sample and order confirmed                                 |
| ļ        | 30% deposit by T/T in advance and the balance against the copy of B/L               |
| Shipment | By sea, by air, by Express and your shipping agent is acceptable                    |
| Usage    | by sea,by an,by Express and your simpling agent is deceptable                       |
| Occasion | Home decor,Wedding Decoration,Wedding Favors,Decoration enhancement                 |