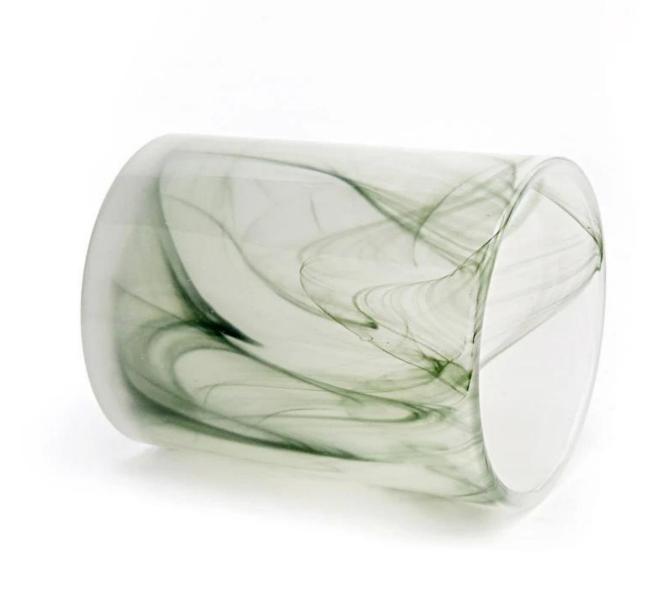

# 11oz glass candle jars green hand painting candle vessels wholesale

Sunny Glasswares not only places OEM / ODM orders, but also helps many brands to start with product concepts.

| Measure  | Item:SGHT22101819 Top dia: 80mm Bottom dia: 77mm                                    |
|----------|-------------------------------------------------------------------------------------|
|          | Height: 100mm<br>Weight: 336g<br>Capacity: 335ml                                    |
| Packing  | Normal packing, Individual gift box, PVC box, window box, color box, white box, etc |
|          | Within 35 days after the sample and order confirmed                                 |
| ļ        | 30% deposit by T/T in advance and the balance against the copy of B/L               |
| Shipment | By sea, by air, by Express and your shipping agent is acceptable                    |
| Usage    | by sea,by an,by Express and your simpling agent is deceptable                       |
| Occasion | Home decor,Wedding Decoration,Wedding Favors,Decoration enhancement                 |