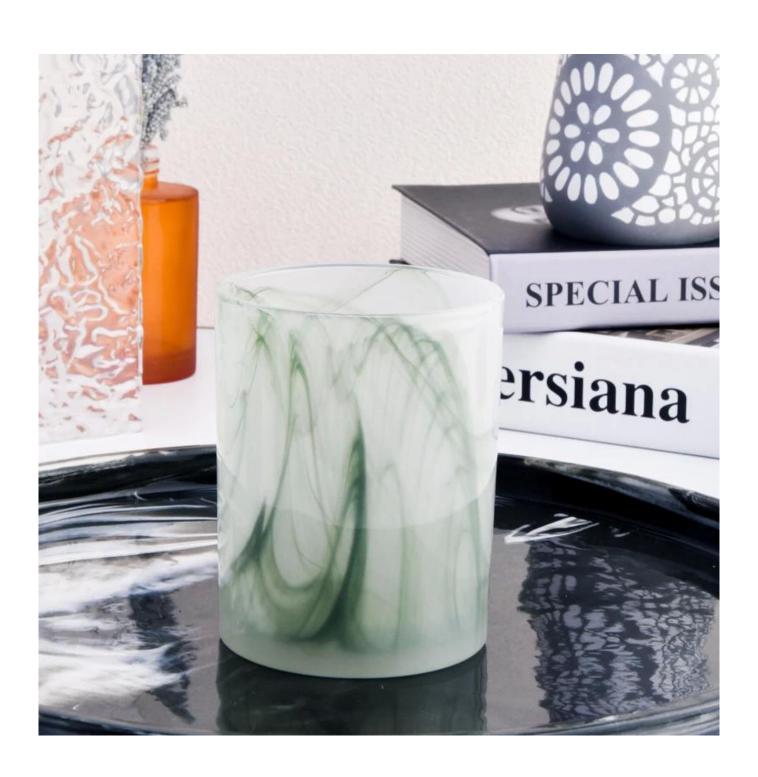

# 11oz glass candle jars green hand painting candle vessels wholesale

Sunny Glasswares not only places OEM / ODM orders, but also helps many brands to start with product concepts.

| Measure  | Item:SGHT22101819 Top dia: 80mm Bottom dia: 77mm                                    |
|----------|-------------------------------------------------------------------------------------|
|          | Height: 100mm<br>Weight: 336g<br>Capacity: 335ml                                    |
| Packing  | Normal packing, Individual gift box, PVC box, window box, color box, white box, etc |
|          | Within 35 days after the sample and order confirmed                                 |
| ļ        | 30% deposit by T/T in advance and the balance against the copy of B/L               |
| Shipment | By sea, by air, by Express and your shipping agent is acceptable                    |
| Usage    | by sea,by an,by Express and your simpling agent is deceptable                       |
| Occasion | Home decor,Wedding Decoration,Wedding Favors,Decoration enhancement                 |