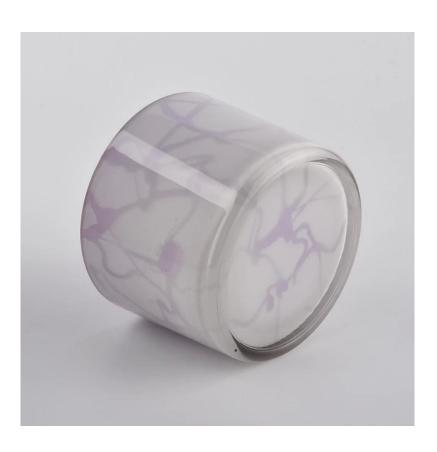

# Flexible size design can quickly expand your market

Item No.:SGJD20041802

Top dia: 110mm Bottom dia: 100mm Height:80mm Weight: 363g Capacity: 490ml

11oz glass candle holders with 3

wicks

We turn your ideas into creative fragrance products and sell them in the local market.

#### **Product Features**

- 1. Home decoration glass perfume bottle of high quality.

  2. Suitable for use in hotel, wedding,
- 3. Meet the ASTM test product features.