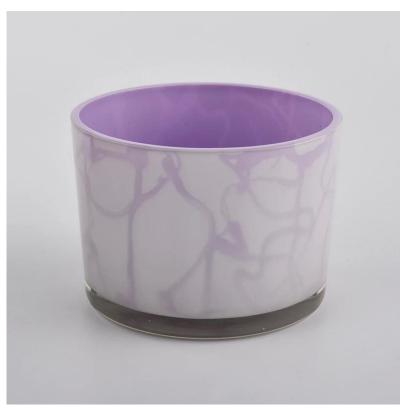

# Flexible size design can quickly expand your market

Item No.:SGJD20041802

Top dia: 110mm Bottom dia: 100mm Height:80mm Weight: 363g Capacity: 490ml

11oz glass candle holders with 3

wicks

We turn your ideas into creative fragrance products and sell them in the local market.

#### **Product Features**

- 1. Home decoration glass perfume bottle of high quality.

  2. Suitable for use in hotel, wedding,
- 3. Meet the ASTM test product features.