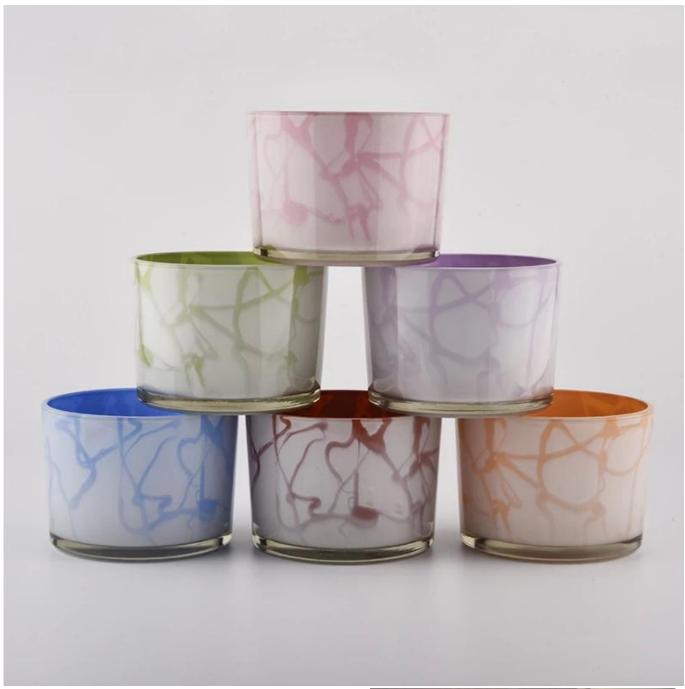

#### 11oz glass candle holders with 3 wicks

Luxury electroplating glass candle jar for home decorations and hotel decorations.400ml Matte White Glass Candle Jars With Laser Engraved

Sunny Glassware not only makes OEM/ODM orders, but also helps many brands start with product concepts.

# Flexible size design can quickly expand your market

Item No.:SGJD20041802

Top dia: 110mm Bottom dia: 100mm Height:80mm Weight: 363g Capacity: 490ml

11oz glass candle holders with 3

wicks

We turn your ideas into creative fragrance products and sell them in the local market.

#### For you to choose

- 1. A variety of designs and sizes to choose from.
- 2. Any color painting, cutting, plating, laser model processing tool.
- 3. Special packaging for shrink film, color gift box, white gift box, etc.
- 4. We have quality control commissioners.
- 5. We have professional workshops and warehouses to ensure delivery time.

#### Life scene

- . Decorate a romantic dinner in a cafe or bar
- . Perfect for families, hotels or gardens
- . Special lover's gift
- . Any decorative occasion

**Sunny Brand Story** 