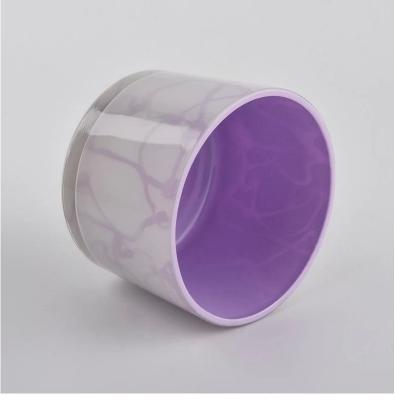

# Flexible size design can quickly expand your market

Item No.:SGJD20041802

Top dia: 110mm Bottom dia: 100mm Height:80mm Weight: 363g Capacity: 490ml

11oz glass candle holders with 3

wicks

We turn your ideas into creative fragrance products and sell them in the local market.

#### **Product Features**

- 1. Home decoration glass perfume bottle of high quality.

  2. Suitable for use in hotel, wedding,
- 3. Meet the ASTM test product features.