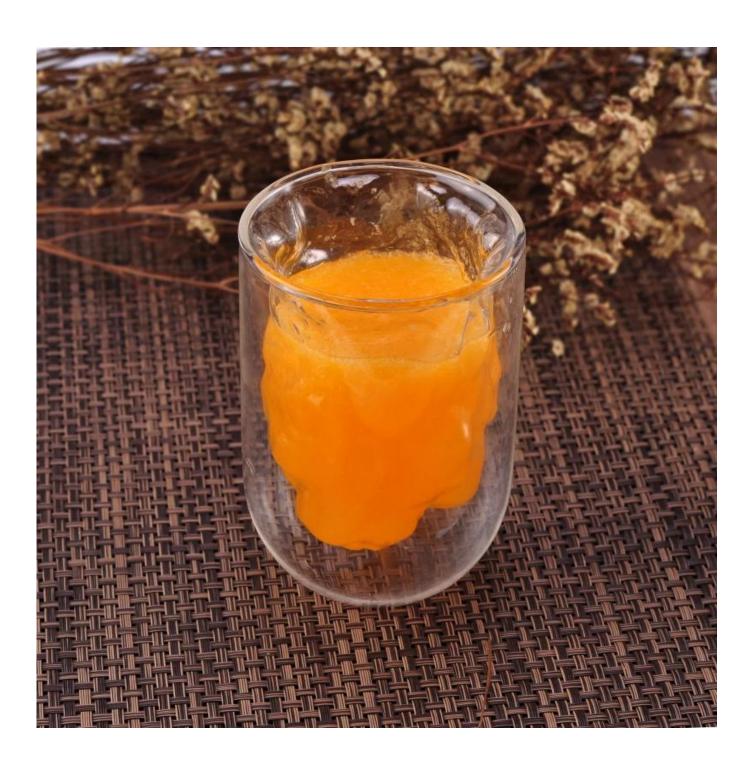

# 11oz Double Wall Glass With Irregular-shaped inner

| Product Details         |                                                                                                                                                                                                |
|-------------------------|------------------------------------------------------------------------------------------------------------------------------------------------------------------------------------------------|
| Item number.            | SGDS16082902                                                                                                                                                                                   |
| Material                | Borosilicate glass                                                                                                                                                                             |
| Craft & Deep processing | Hand made                                                                                                                                                                                      |
| Sample time             | <ol> <li>5 days if there is existing stock of this design.</li> <li>7 days, if you need a new design or size.</li> </ol>                                                                       |
| Features                | <ol> <li>220mL (about 7oz)</li> <li>Irregular-shaped inner wall make this borosilicate double wall glass unique.</li> <li>Pass food safety test and dishwasher safety test.</li> </ol>         |
| Functions               | 1.Resistant to extreme heat and cold temperatures. 2.Stronger and more durable than conventional glass. 3. Both hot and cold drink availble on many occassions, like wedding, party ,bar, etc. |