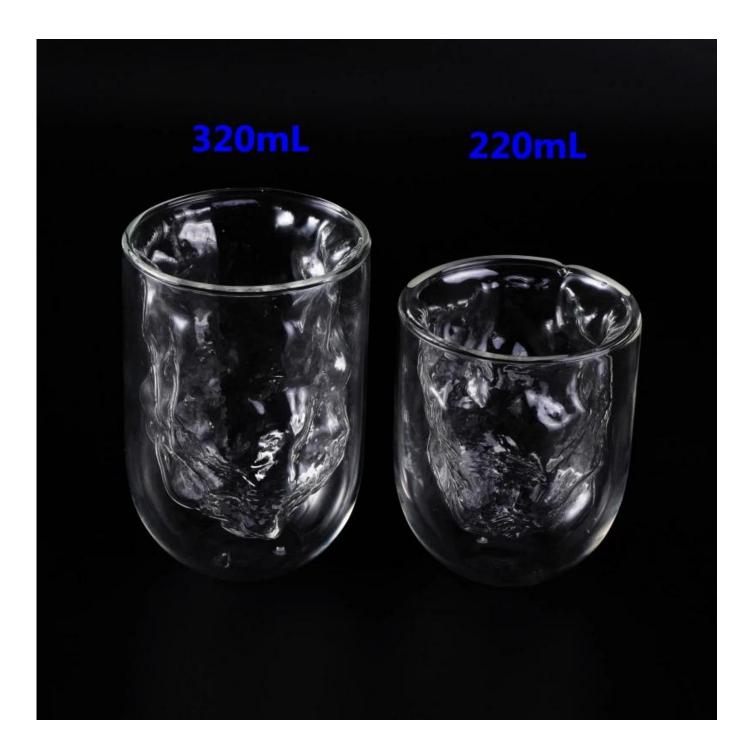

#### **Contact Us**

For frequently asked questions, please click here **FAQ**. Or welcome to contact me, Cicy.

**Now Two Existing Sizes For Your Choice** 

# 11oz Double Wall Glass With Irregular-shaped inner

| Product Details         |                                                                                                                                                                                                |
|-------------------------|------------------------------------------------------------------------------------------------------------------------------------------------------------------------------------------------|
| Item number.            | SGDS16082902                                                                                                                                                                                   |
| Material                | Borosilicate glass                                                                                                                                                                             |
| Craft & Deep processing | Hand made                                                                                                                                                                                      |
| Sample time             | <ol> <li>5 days if there is existing stock of this design.</li> <li>7 days, if you need a new design or size.</li> </ol>                                                                       |
| Features                | <ol> <li>220mL (about 7oz)</li> <li>Irregular-shaped inner wall make this borosilicate double wall glass unique.</li> <li>Pass food safety test and dishwasher safety test.</li> </ol>         |
| Functions               | 1.Resistant to extreme heat and cold temperatures. 2.Stronger and more durable than conventional glass. 3. Both hot and cold drink availble on many occassions, like wedding, party ,bar, etc. |