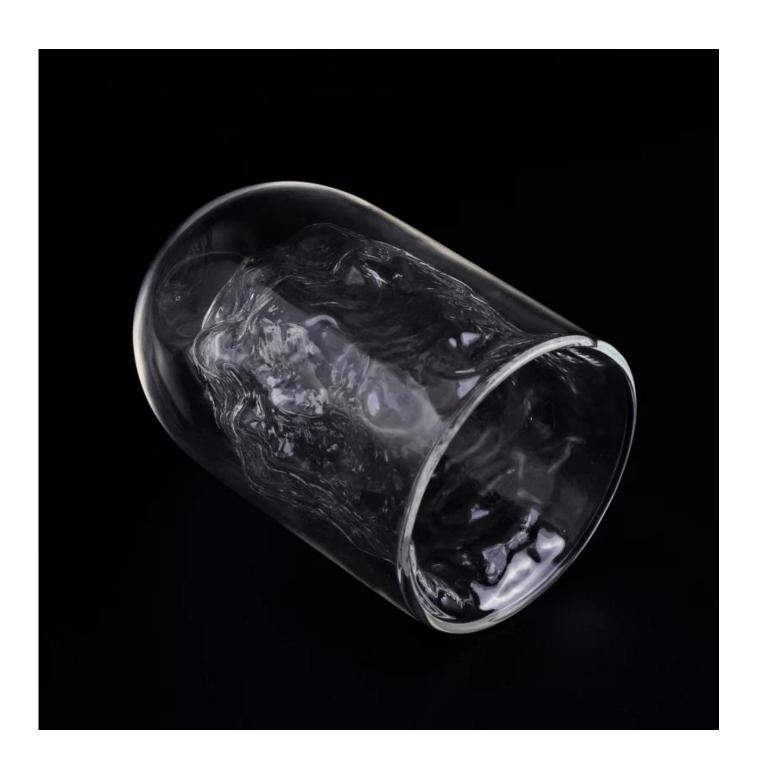

# 11oz Double Wall Glass With Irregular-shaped inner

| Product Details         |                                                                                                                                                                                                |
|-------------------------|------------------------------------------------------------------------------------------------------------------------------------------------------------------------------------------------|
| Item number.            | SGDS16082902                                                                                                                                                                                   |
| Material                | Borosilicate glass                                                                                                                                                                             |
| Craft & Deep processing | Hand made                                                                                                                                                                                      |
| Sample time             | <ol> <li>5 days if there is existing stock of this design.</li> <li>7 days, if you need a new design or size.</li> </ol>                                                                       |
| Features                | <ol> <li>220mL (about 7oz)</li> <li>Irregular-shaped inner wall make this borosilicate double wall glass unique.</li> <li>Pass food safety test and dishwasher safety test.</li> </ol>         |
| Functions               | 1.Resistant to extreme heat and cold temperatures. 2.Stronger and more durable than conventional glass. 3. Both hot and cold drink availble on many occassions, like wedding, party ,bar, etc. |