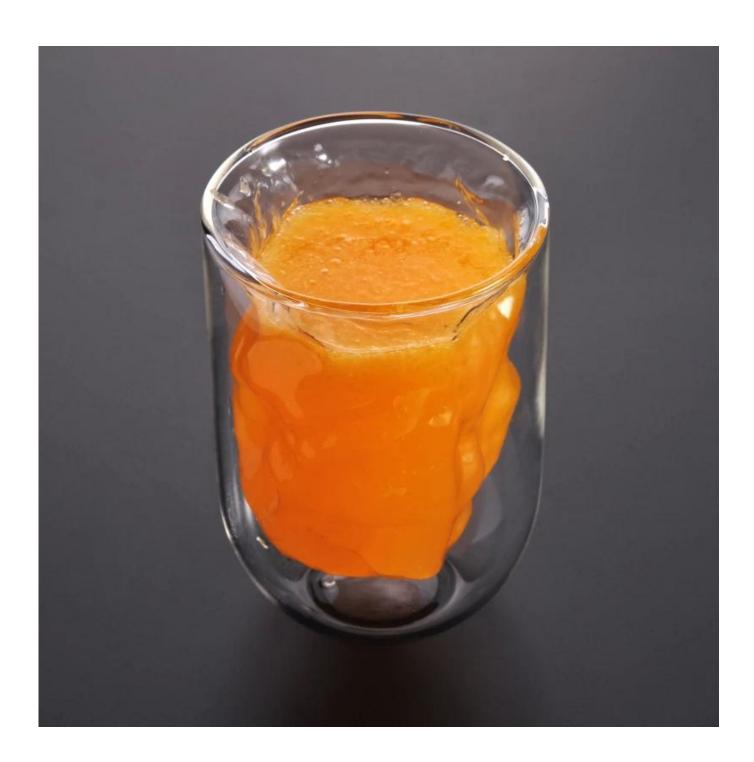

# 11oz Double Wall Glass With Irregular-shaped inner

| Product Details         |                                                                                                                                                                                                |
|-------------------------|------------------------------------------------------------------------------------------------------------------------------------------------------------------------------------------------|
| Item number.            | SGDS16082902                                                                                                                                                                                   |
| Material                | Borosilicate glass                                                                                                                                                                             |
| Craft & Deep processing | Hand made                                                                                                                                                                                      |
| Sample time             | <ol> <li>5 days if there is existing stock of this design.</li> <li>7 days, if you need a new design or size.</li> </ol>                                                                       |
| Features                | <ol> <li>220mL (about 7oz)</li> <li>Irregular-shaped inner wall make this borosilicate double wall glass unique.</li> <li>Pass food safety test and dishwasher safety test.</li> </ol>         |
| Functions               | 1.Resistant to extreme heat and cold temperatures. 2.Stronger and more durable than conventional glass. 3. Both hot and cold drink availble on many occassions, like wedding, party ,bar, etc. |