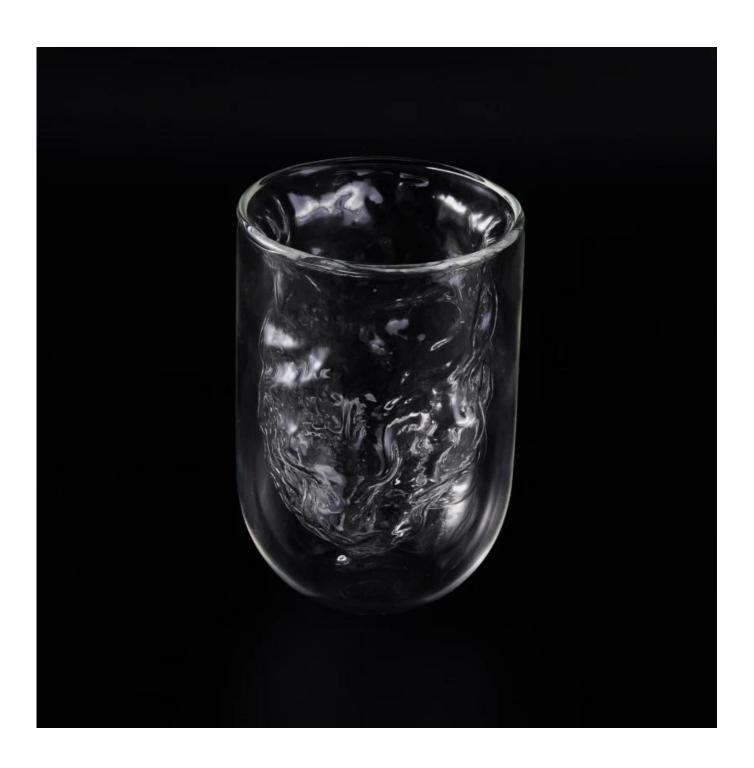

# 11oz Double Wall Glass With Irregular-shaped inner

| Product Details         |                                                                                                                                                                                                |
|-------------------------|------------------------------------------------------------------------------------------------------------------------------------------------------------------------------------------------|
| Item number.            | SGDS16082902                                                                                                                                                                                   |
| Material                | Borosilicate glass                                                                                                                                                                             |
| Craft & Deep processing | Hand made                                                                                                                                                                                      |
| Sample time             | <ol> <li>5 days if there is existing stock of this design.</li> <li>7 days, if you need a new design or size.</li> </ol>                                                                       |
| Features                | <ol> <li>220mL (about 7oz)</li> <li>Irregular-shaped inner wall make this borosilicate double wall glass unique.</li> <li>Pass food safety test and dishwasher safety test.</li> </ol>         |
| Functions               | 1.Resistant to extreme heat and cold temperatures. 2.Stronger and more durable than conventional glass. 3. Both hot and cold drink availble on many occassions, like wedding, party ,bar, etc. |