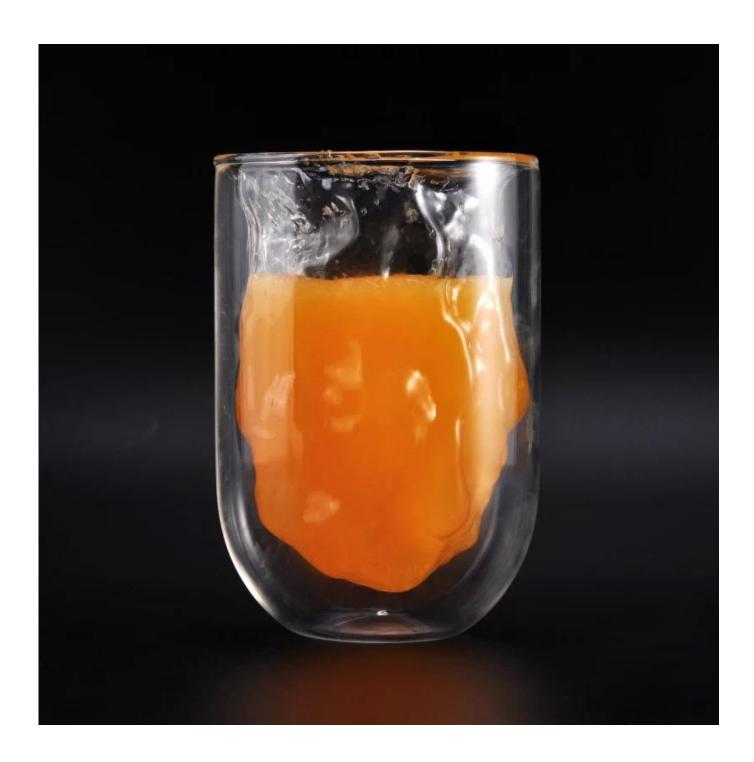

# 11oz Double Wall Glass With Irregular-shaped inner

| Product Details         |                                                                                                                                                                                                |
|-------------------------|------------------------------------------------------------------------------------------------------------------------------------------------------------------------------------------------|
| Item number.            | SGDS16082902                                                                                                                                                                                   |
| Material                | Borosilicate glass                                                                                                                                                                             |
| Craft & Deep processing | Hand made                                                                                                                                                                                      |
| Sample time             | <ol> <li>5 days if there is existing stock of this design.</li> <li>7 days, if you need a new design or size.</li> </ol>                                                                       |
| Features                | <ol> <li>220mL (about 7oz)</li> <li>Irregular-shaped inner wall make this borosilicate double wall glass unique.</li> <li>Pass food safety test and dishwasher safety test.</li> </ol>         |
| Functions               | 1.Resistant to extreme heat and cold temperatures. 2.Stronger and more durable than conventional glass. 3. Both hot and cold drink availble on many occassions, like wedding, party ,bar, etc. |