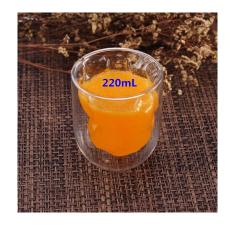

# 11oz Double Wall Glass With Irregular-shaped inner

| Product Details         |                                                                                                                                                                                                |
|-------------------------|------------------------------------------------------------------------------------------------------------------------------------------------------------------------------------------------|
| Item number.            | SGDS16082902                                                                                                                                                                                   |
| Material                | Borosilicate glass                                                                                                                                                                             |
| Craft & Deep processing | Hand made                                                                                                                                                                                      |
| Sample time             | <ol> <li>5 days if there is existing stock of this design.</li> <li>7 days, if you need a new design or size.</li> </ol>                                                                       |
| Features                | <ol> <li>220mL (about 7oz)</li> <li>Irregular-shaped inner wall make this borosilicate double wall glass unique.</li> <li>Pass food safety test and dishwasher safety test.</li> </ol>         |
| Functions               | 1.Resistant to extreme heat and cold temperatures. 2.Stronger and more durable than conventional glass. 3. Both hot and cold drink availble on many occassions, like wedding, party ,bar, etc. |

#### **Contact Us**

For frequently asked questions, please click here **FAQ**. Or welcome to contact me, Cicy.

**Now Two Existing Sizes For Your Choice** 