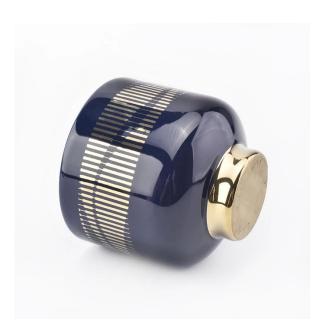

# Flexible size design can quickly expand your market

Top Dia:100mm
Bottom Dia:50.5mm
Height:93mm
Weght:320g
Capacity:410ml
(it can hold 10~11oz wax)

2oz, 4oz, 6oz, 8oz, 10oz, etc are accepted

We turn your ideas into creative fragrance products and sell them in the local market.

#### For you to choose

- 1. A variety of designs and sizes to choose from.
- 2. Any color painting, cutting, plating, laser model processing tool.
- 3. Special packaging for shrink film, color gift box, white gift box, etc.
- 4. We have quality control commissioners.
- 5. We have professional workshops and warehouses to ensure delivery time.