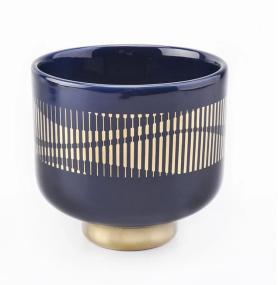

# Flexible size design can quickly expand your market

Top Dia:100mm
Bottom Dia:50.5mm
Height:93mm
Weght:320g
Capacity:410ml
(it can hold 10~11oz wax)

2oz, 4oz, 6oz, 8oz, 10oz, etc are accepted

We turn your ideas into creative fragrance products and sell them in the local market.

#### For you to choose

- 1. A variety of designs and sizes to choose from.
- 2. Any color painting, cutting, plating, laser model processing tool.
- 3. Special packaging for shrink film, color gift box, white gift box, etc.
- 4. We have quality control commissioners.
- 5. We have professional workshops and warehouses to ensure delivery time.