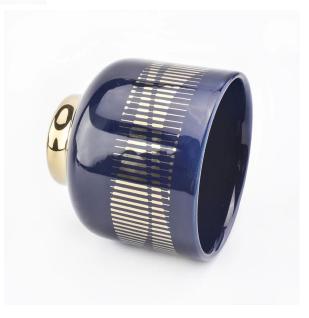

# Flexible size design can quickly expand your market

Top Dia:100mm
Bottom Dia:50.5mm
Height:93mm
Weght:320g
Capacity:410ml
(it can hold 10~11oz wax)

2oz, 4oz, 6oz, 8oz, 10oz, etc are accepted

We turn your ideas into creative fragrance products and sell them in the local market.

#### For you to choose

- 1. A variety of designs and sizes to choose from.
- 2. Any color painting, cutting, plating, laser model processing tool.
- 3. Special packaging for shrink film, color gift box, white gift box, etc.
- 4. We have quality control commissioners.
- 5. We have professional workshops and warehouses to ensure delivery time.