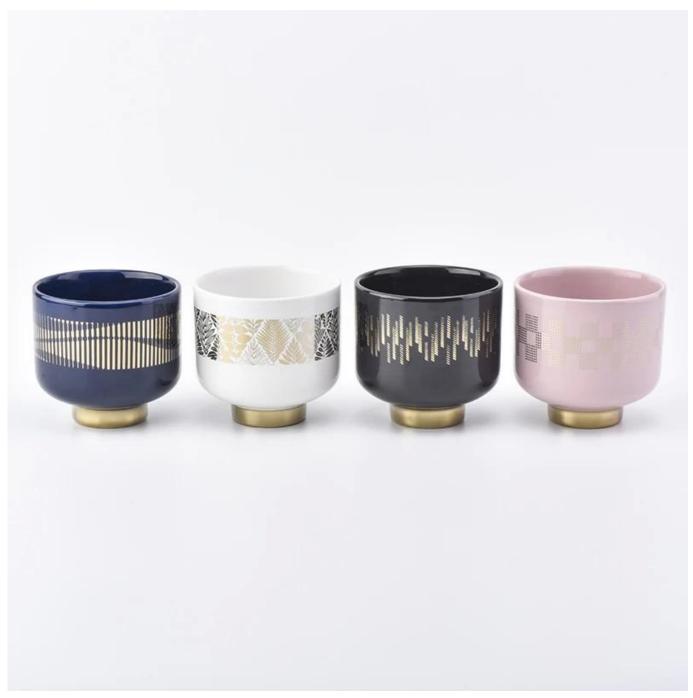

# Flexible size design can quickly expand your market

Top Dia:100mm
Bottom Dia:50.5mm
Height:93mm
Weght:320g
Capacity:410ml
(it can hold 10~11oz wax)

2oz, 4oz, 6oz, 8oz, 10oz, etc are accepted

We turn your ideas into creative fragrance products and sell them in the local market.

#### For you to choose

- 1. A variety of designs and sizes to choose from.
- 2. Any color painting, cutting, plating, laser model processing tool.
- 3. Special packaging for shrink film, color gift box, white gift box, etc.
- 4. We have quality control commissioners.
- 5. We have professional workshops and warehouses to ensure delivery time.