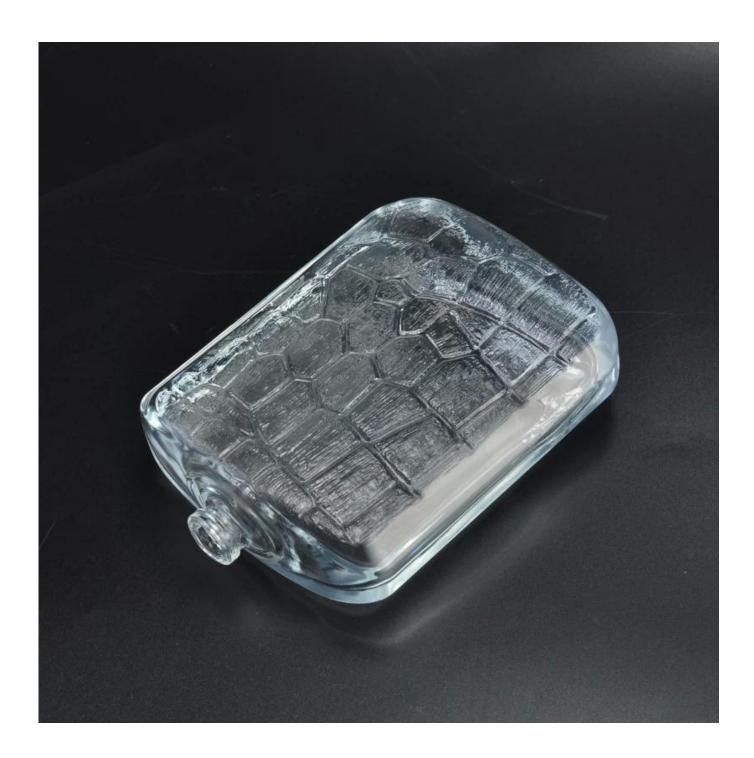

## 112ml crystal grid moire shape containers glass perfume bottle

112ml crystal grid moire shape Item name containers glass perfume bottle

Item No. SGLG16042714

Top dia:15mm Size Bottom dia:31\*83mm Height: 112mm

Capacity 112ml

Weight 259 g

1.5 days if at exist shape and size of products Sample time 2.15 days if need new shape and size of products

Within 35 days after order confirmed Delivery time

30% deposit by T/T in advance, the balance after Payment terms showing the copy of B/L

1. Certifications: Meet FDA, SGS, LFGB etc. test

2. Usages: Widely apply to Wedding, party, home, bar

3. Craft: Machine made glass perfume bottle

4. Features:

1.crystal glass perfume bottle

2. Speacial design: grid moire shape