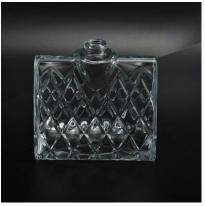

## 112ml crystal grid moire shape containers glass perfume bottle

112ml crystal grid moire shape Item name containers glass perfume bottle

Item No. SGLG16042714

Top dia:15mm Size Bottom dia:31\*83mm Height: 112mm

Capacity 112ml

Weight 259 g

1.5 days if at exist shape and size of products Sample time 2.15 days if need new shape and size of products

Within 35 days after order confirmed Delivery time

30% deposit by T/T in advance, the balance after Payment terms showing the copy of B/L

1. Certifications: Meet FDA, SGS, LFGB etc. test

2. Usages: Widely apply to Wedding, party, home, bar

3. Craft: Machine made glass perfume bottle

4. Features:

1.crystal glass perfume bottle

2. Speacial design: grid moire shape