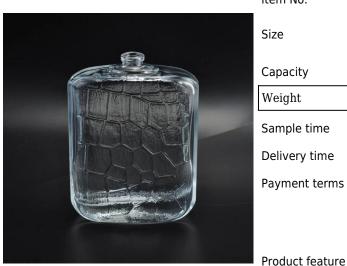

## 112ml crystal grid moire shape containers glass perfume bottle

112ml crystal grid moire shape Item name containers glass perfume bottle

Item No. SGLG16042714

Top dia:15mm Size Bottom dia:31\*83mm Height: 112mm

Capacity 112ml

Weight 259 g

1.5 days if at exist shape and size of products Sample time 2.15 days if need new shape and size of products

Within 35 days after order confirmed Delivery time

30% deposit by T/T in advance, the balance after Payment terms showing the copy of B/L

1. Certifications: Meet FDA, SGS, LFGB etc. test

2. Usages: Widely apply to Wedding, party, home, bar

3. Craft: Machine made glass perfume bottle

4. Features:

1.crystal glass perfume bottle

2. Speacial design: grid moire shape