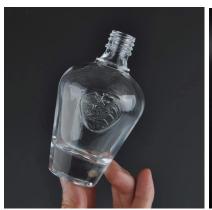

## 112ml crystal grid moire shape containers glass perfume bottle

112ml crystal grid moire shape Item name containers glass perfume bottle

Item No. SGLG16042714

Top dia:15mm Size Bottom dia:31\*83mm Height: 112mm

Capacity 112ml

Weight 259 g

1.5 days if at exist shape and size of products Sample time 2.15 days if need new shape and size of products

Within 35 days after order confirmed Delivery time

30% deposit by T/T in advance, the balance after Payment terms showing the copy of B/L

1. Certifications: Meet FDA, SGS, LFGB etc. test

2. Usages: Widely apply to Wedding, party, home, bar

3. Craft: Machine made glass perfume bottle

4. Features:

1.crystal glass perfume bottle

2. Speacial design: grid moire shape