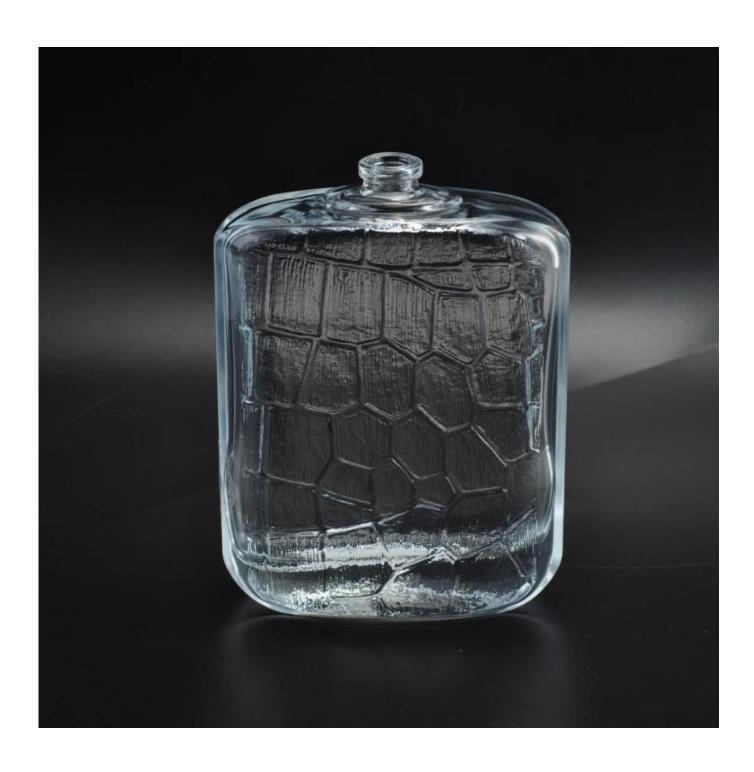

## 112ml crystal grid moire shape containers glass perfume bottle

112ml crystal grid moire shape Item name containers glass perfume bottle

Item No. SGLG16042714

Top dia:15mm Size Bottom dia:31\*83mm Height: 112mm

Capacity 112ml

Weight 259 g

1.5 days if at exist shape and size of products Sample time 2.15 days if need new shape and size of products

Within 35 days after order confirmed Delivery time

30% deposit by T/T in advance, the balance after Payment terms showing the copy of B/L

1. Certifications: Meet FDA, SGS, LFGB etc. test

2. Usages: Widely apply to Wedding, party, home, bar

3. Craft: Machine made glass perfume bottle

4. Features:

1.crystal glass perfume bottle

2. Speacial design: grid moire shape