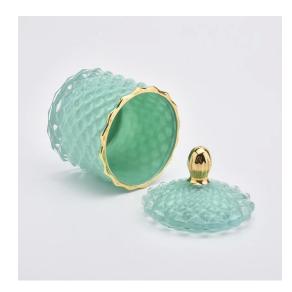

## **110ml Luxury Green Candle Jar Glass With Lids**

#### Flexible size design allows your market to grow rapidly

Item No.:SGHY19082607 Body[] Top dia:65mm Bottom dia: 65mm Height: 57mm Weight:155g Capacity: 110ml Lid: Top dia:53mm Height: 40mm Weight:161g