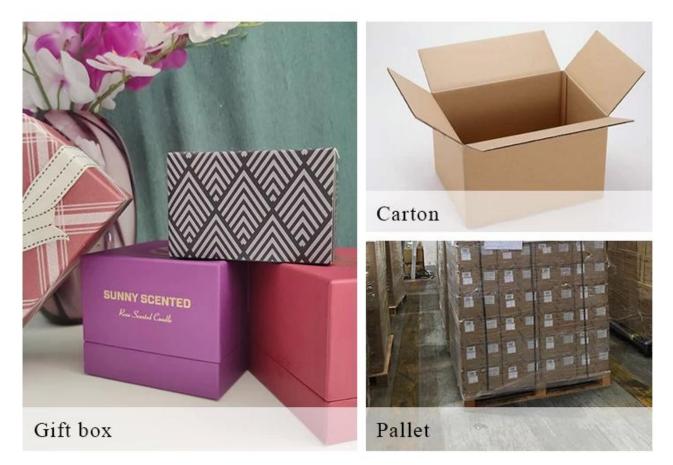

## Packing & Shipping

## PACKING

We have Normal packing, PVC box, Window box, carton box, pallet Color box, White box, ect. of course, we can customize Individual gift box for you.