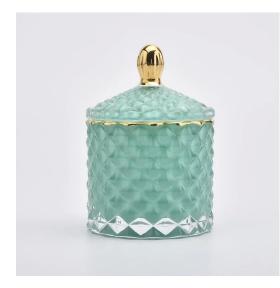

## **110ml Luxury Green Candle Jar Glass With Lids**

#### Flexible size design allows your market to grow rapidly

Item No.:SGHY19082607 Body[] Top dia:65mm Bottom dia: 65mm Height: 57mm Weight:155g Capacity: 110ml Lid: Top dia:53mm Height: 40mm Weight:161g