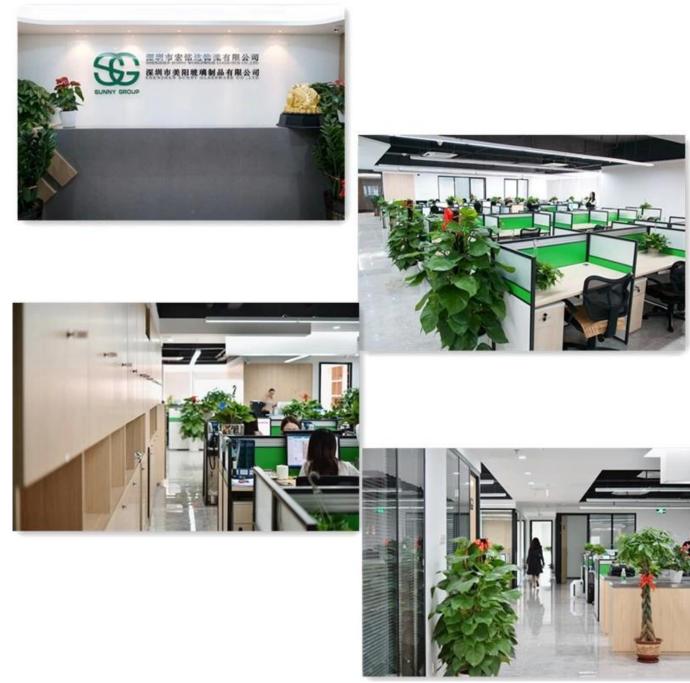

### Office & Sample Room

We purchased an international office of 1,800 square meters in Shenzhen.

### Sample room display

Meiyang Glass provides more than just **Shenzhen sample room has 5000 pieces** A wide range of options. He won a big card <u>Customer Reviews</u>. Welcome to the Shenzhen office! The image is as following **Just part of our design candle holders**Welcome to the Shenzhen office to find your favorite, it will bring you a lot of surprises, because it is difficult to find such another supplier in China.