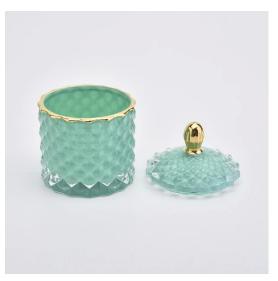

## **110ml Luxury Green Candle Jar Glass With Lids**

#### Flexible size design allows your market to grow rapidly

Item No.:SGHY19082607 Body[] Top dia:65mm Bottom dia: 65mm Height: 57mm Weight:155g Capacity: 110ml Lid: Top dia:53mm Height: 40mm Weight:161g