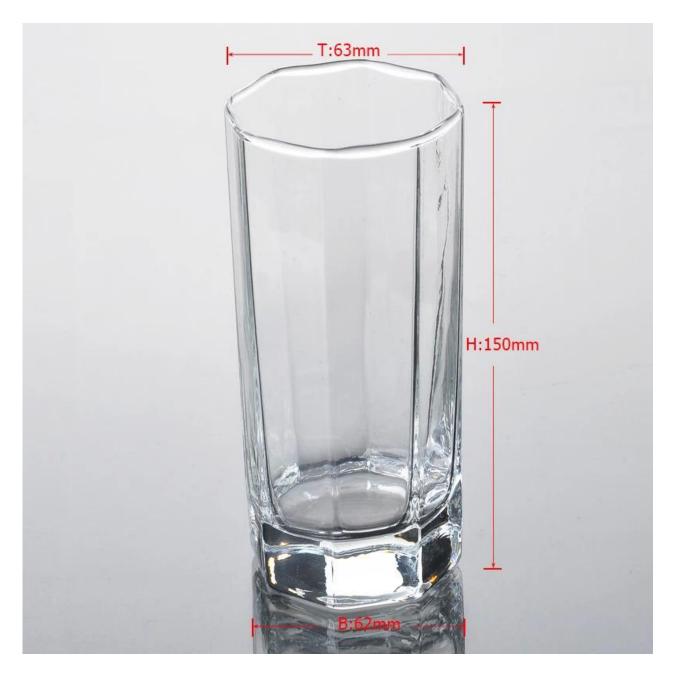

|
|                  | 4. Meet CE & FDA test & CA 65 test                                         |  |  |  |  |
| For your choices | 1. Different designs and sizes for choice                                  |  |  |  |  |
|                  | 2 .Any color painted, frost, electroplate, pattern laser carver processing |  |  |  |  |
|                  | 3. Special package like shrink wrap, color gift box, white gift box etc.   |  |  |  |  |
|                  | 4. We have exclusive workers for quality control                           |  |  |  |  |
|                  | 5. We have professional workshop and warehouse to ensure the delivery time |  |  |  |  |
|                  |                                                                            |  |  |  |  |

## **Product Photo:**





# **Related Products:**



















Our factory:











### Method of application:

- 1. Using it under guide of the adult
- 2. Washing it with clean or boiling water before usage
- 3. No touching the rim of glass cup,try to take the bottom or the handle of it

#### Cautions:

- 1. Beer, red wine, white wine, beverage or hot water not be too full
- 2. To avoid to hurt your children's hand , please put it in the place where they can't reach
- 3. Avoid dropping ,Collision and strong impact
- 4. Not available for microwave oven
- 5. To prevent it from cracking, do not put it over open fire directly

For more <u>blown glass cup</u> or any glassware, please visit our website: http://www.okcandle.com/ Or here may help you know more about us: **FAQ**