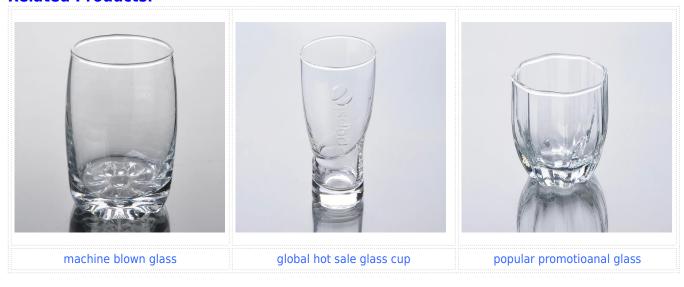

Meet CE & FDA test & CA 65 test                                         |  |  |  |  |
| For your choices | 1. Different designs and sizes for choice                                  |  |  |  |  |
|                  | 2 .Any color painted, frost, electroplate, pattern laser carver processing |  |  |  |  |
|                  | 3. Special package like shrink wrap, color gift box, white gift box etc.   |  |  |  |  |
|                  | 4. We have exclusive workers for quality control                           |  |  |  |  |
|                  | 5. We have professional workshop and warehouse to ensure the delivery time |  |  |  |  |
|                  |                                                                            |  |  |  |  |

## **Product Photo:**





# **Related Products:**



















Our factory:











### Method of application:

- 1. Using it under guide of the adult
- 2. Washing it with clean or boiling water before usage
- 3. No touching the rim of glass cup,try to take the bottom or the handle of it

#### Cautions:

- 1. Beer, red wine, white wine, beverage or hot water not be too full
- 2. To avoid to hurt your children's hand , please put it in the place where they can't reach
- 3. Avoid dropping ,Collision and strong impact
- 4. Not available for microwave oven
- 5. To prevent it from cracking, do not put it over open fire directly

For more <u>blown glass cup</u> or any glassware, please visit our website: http://www.okcandle.com/ Or here may help you know more about us: **FAQ**