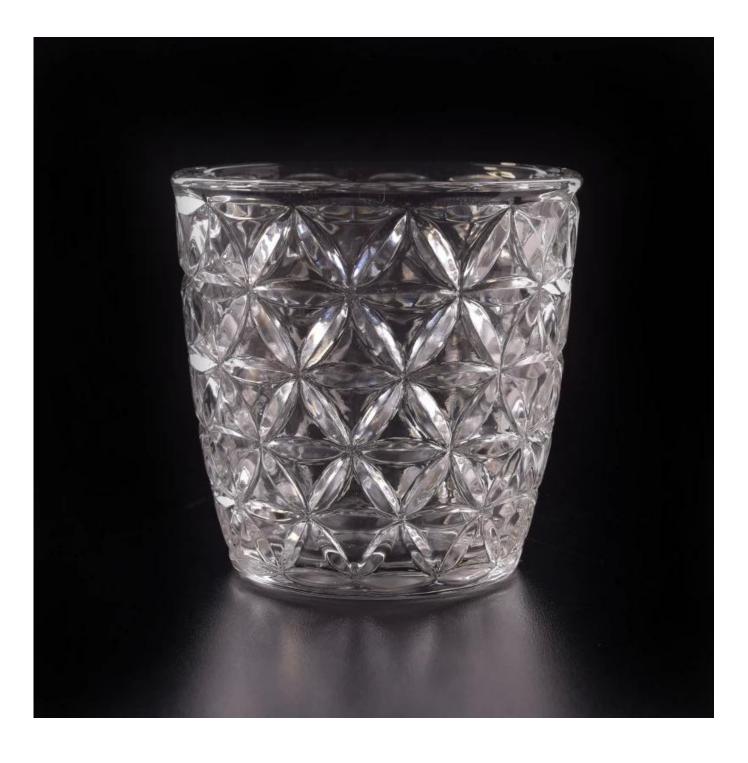

# 11 oz replacement clear glass candle holders with star pattern

| Product Details  |                                                                           |
|------------------|---------------------------------------------------------------------------|
| Item number.     | SGCX17103111                                                              |
| Material         | high white glass material                                                 |
| craft            | machine made glass candle jar                                             |
| Samples time     | 1. 5 days if there is a form and size of the glass                        |
|                  | 2. 15 days, if you need a new shape and size glass                        |
| Packaging        | Normal packing, 4 pieces in inner box, 48 pieces in box                   |
| Product Capacity | 500,000 ~ 1,000,000 pieces per month                                      |
| Delivery time    | Within 35 days after the sample and in order confirmed                    |
| Terms of payment | 30% deposit by T / T in advance and balance against copy of B / L         |
| Shipment         | By sea, by air, by express and the delivery agent acceptable              |
|                  | 1. Home decor glass candle jar from high quality                          |
| Product Features | 2. Suitable for use in hotel, house, etc.                                 |
|                  | 3. Meet ASTM Test                                                         |
| For your choice  | 1. Various designs and sizes for selection                                |
|                  | 2 Any color painted, cold, electroplating, laser model Processing cutter  |
|                  | 3. Special package as shrink film, color gift box, white gift box, etc.   |
|                  | 4. We are exclusive of employees for quality control                      |
|                  | 5. We have a professional workshop and warehouse for ensure delivery time |