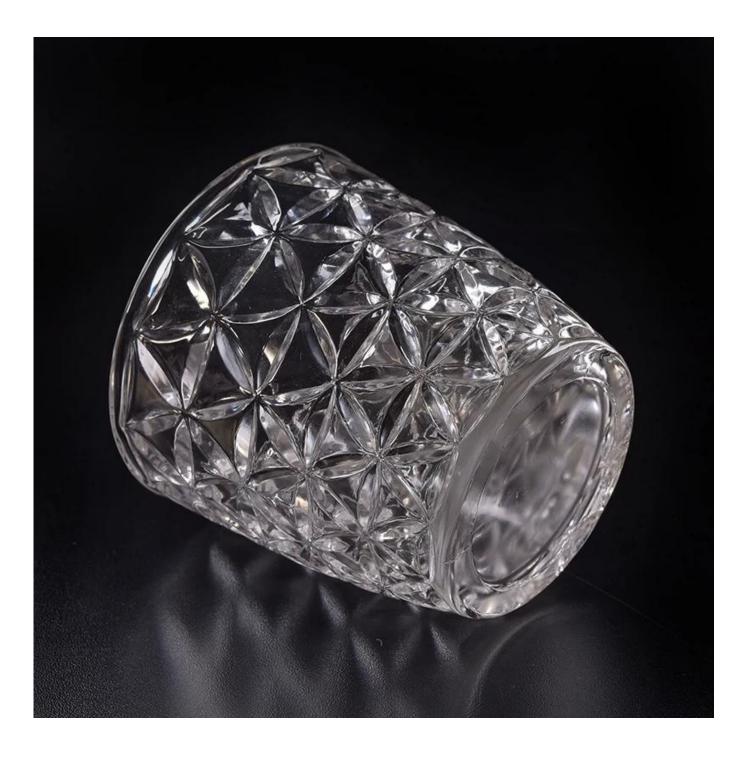

# 11 oz replacement clear glass candle holders with star pattern

| Product Details  |                                                                           |
|------------------|---------------------------------------------------------------------------|
| Item number.     | SGCX17103111                                                              |
| Material         | high white glass material                                                 |
| craft            | machine made glass candle jar                                             |
| Samples time     | 1. 5 days if there is a form and size of the glass                        |
|                  | 2. 15 days, if you need a new shape and size glass                        |
| Packaging        | Normal packing, 4 pieces in inner box, 48 pieces in box                   |
| Product Capacity | 500,000 ~ 1,000,000 pieces per month                                      |
| Delivery time    | Within 35 days after the sample and in order confirmed                    |
| Terms of payment | 30% deposit by T / T in advance and balance against copy of B / L         |
| Shipment         | By sea, by air, by express and the delivery agent acceptable              |
|                  | 1. Home decor glass candle jar from high quality                          |
| Product Features | 2. Suitable for use in hotel, house, etc.                                 |
|                  | 3. Meet ASTM Test                                                         |
| For your choice  | 1. Various designs and sizes for selection                                |
|                  | 2 Any color painted, cold, electroplating, laser model Processing cutter  |
|                  | 3. Special package as shrink film, color gift box, white gift box, etc.   |
|                  | 4. We are exclusive of employees for quality control                      |
|                  | 5. We have a professional workshop and warehouse for ensure delivery time |