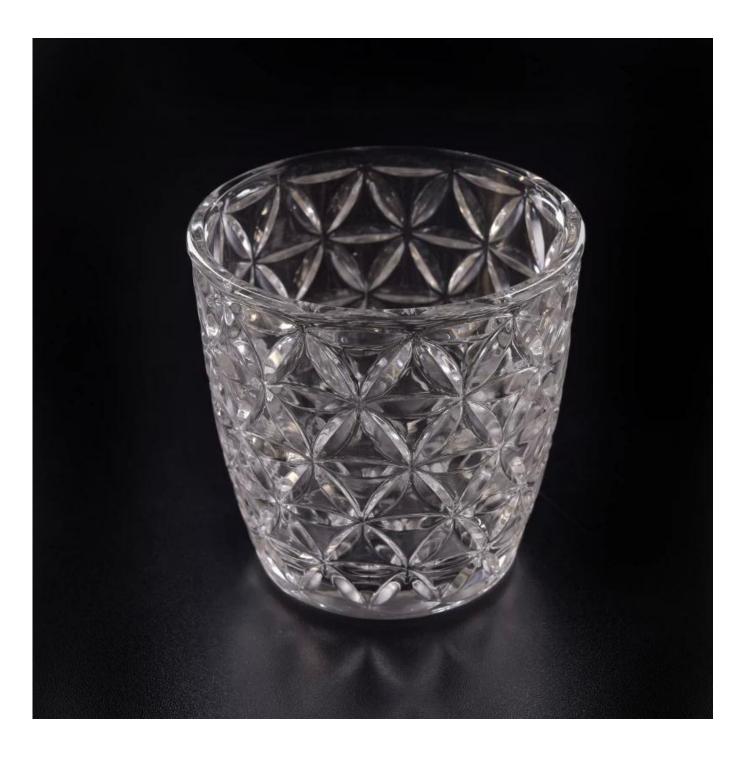

# 11 oz replacement clear glass candle holders with star pattern

| Product Details  |                                                                           |
|------------------|---------------------------------------------------------------------------|
| Item number.     | SGCX17103111                                                              |
| Material         | high white glass material                                                 |
| craft            | machine made glass candle jar                                             |
| Samples time     | 1. 5 days if there is a form and size of the glass                        |
|                  | 2. 15 days, if you need a new shape and size glass                        |
| Packaging        | Normal packing, 4 pieces in inner box, 48 pieces in box                   |
| Product Capacity | 500,000 ~ 1,000,000 pieces per month                                      |
| Delivery time    | Within 35 days after the sample and in order confirmed                    |
| Terms of payment | 30% deposit by T / T in advance and balance against copy of B / L         |
| Shipment         | By sea, by air, by express and the delivery agent acceptable              |
|                  | 1. Home decor glass candle jar from high quality                          |
| Product Features | 2. Suitable for use in hotel, house, etc.                                 |
|                  | 3. Meet ASTM Test                                                         |
| For your choice  | 1. Various designs and sizes for selection                                |
|                  | 2 Any color painted, cold, electroplating, laser model Processing cutter  |
|                  | 3. Special package as shrink film, color gift box, white gift box, etc.   |
|                  | 4. We are exclusive of employees for quality control                      |
|                  | 5. We have a professional workshop and warehouse for ensure delivery time |