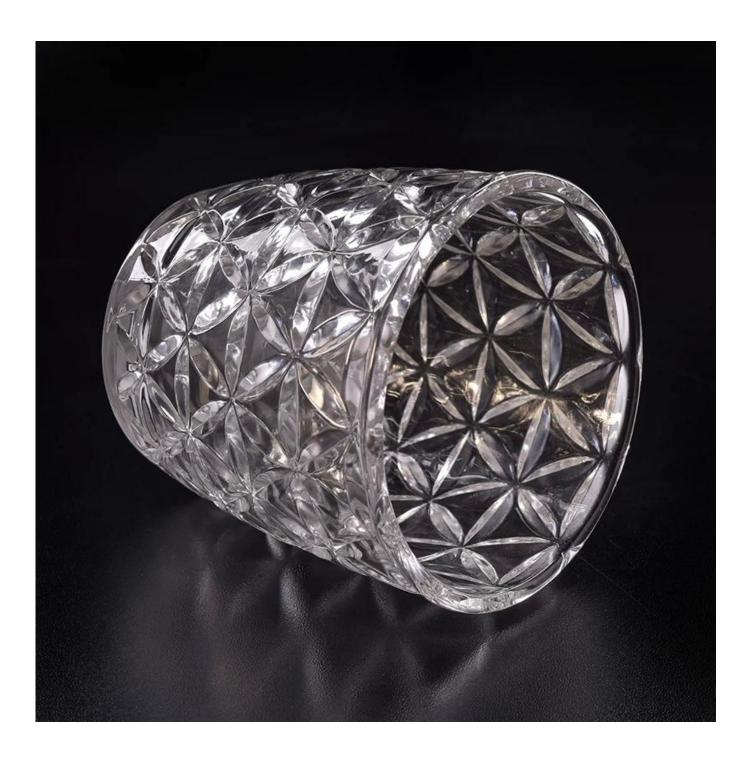

# 11 oz replacement clear glass candle holders with star pattern

| Product Details  |                                                                           |
|------------------|---------------------------------------------------------------------------|
| Item number.     | SGCX17103111                                                              |
| Material         | high white glass material                                                 |
| craft            | machine made glass candle jar                                             |
| Samples time     | 1. 5 days if there is a form and size of the glass                        |
|                  | 2. 15 days, if you need a new shape and size glass                        |
| Packaging        | Normal packing, 4 pieces in inner box, 48 pieces in box                   |
| Product Capacity | 500,000 ~ 1,000,000 pieces per month                                      |
| Delivery time    | Within 35 days after the sample and in order confirmed                    |
| Terms of payment | 30% deposit by T / T in advance and balance against copy of B / L         |
| Shipment         | By sea, by air, by express and the delivery agent acceptable              |
|                  | 1. Home decor glass candle jar from high quality                          |
| Product Features | 2. Suitable for use in hotel, house, etc.                                 |
|                  | 3. Meet ASTM Test                                                         |
| For your choice  | 1. Various designs and sizes for selection                                |
|                  | 2 Any color painted, cold, electroplating, laser model Processing cutter  |
|                  | 3. Special package as shrink film, color gift box, white gift box, etc.   |
|                  | 4. We are exclusive of employees for quality control                      |
|                  | 5. We have a professional workshop and warehouse for ensure delivery time |