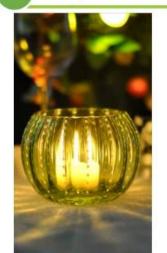

# 11 oz replacement clear glass candle holders with star pattern

| Product Details  |                                                                           |
|------------------|---------------------------------------------------------------------------|
| Item number.     | SGCX17103111                                                              |
| Material         | high white glass material                                                 |
| craft            | machine made glass candle jar                                             |
| Samples time     | 1. 5 days if there is a form and size of the glass                        |
|                  | 2. 15 days, if you need a new shape and size glass                        |
| Packaging        | Normal packing, 4 pieces in inner box, 48 pieces in box                   |
| Product Capacity | 500,000 ~ 1,000,000 pieces per month                                      |
| Delivery time    | Within 35 days after the sample and in order confirmed                    |
| Terms of payment | 30% deposit by T / T in advance and balance against copy of B / L         |
| Shipment         | By sea, by air, by express and the delivery agent acceptable              |
|                  | 1. Home decor glass candle jar from high quality                          |
| Product Features | 2. Suitable for use in hotel, house, etc.                                 |
|                  | 3. Meet ASTM Test                                                         |
| For your choice  | 1. Various designs and sizes for selection                                |
|                  | 2 Any color painted, cold, electroplating, laser model Processing cutter  |
|                  | 3. Special package as shrink film, color gift box, white gift box, etc.   |
|                  | 4. We are exclusive of employees for quality control                      |
|                  | 5. We have a professional workshop and warehouse for ensure delivery time |