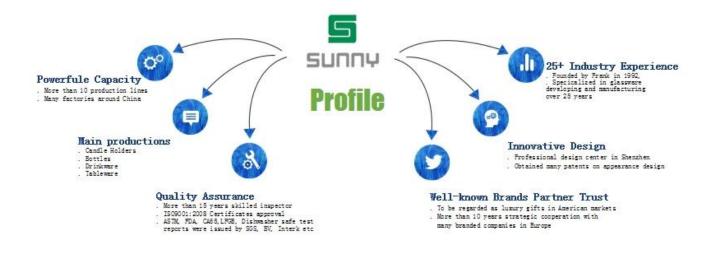

Features | 2. Suitable for use in hotel, house, etc.                                 |
|                  | 3. Meet ASTM Test                                                         |
| For your choice  | 1. Various designs and sizes for selection                                |
|                  | 2 Any color painted, cold, electroplating, laser model Processing cutter  |
|                  | 3. Special package as shrink film, color gift box, white gift box, etc.   |
|                  | 4. We are exclusive of employees for quality control                      |
|                  | 5. We have a professional workshop and warehouse for ensure delivery time |









### Sample Room





4,000+ Items for Choice







## Shenzhen Sunny Glassware Co.,Ltd

——To be your Reliable Supplier



#### Features months blown glass

- 1. The benefit, including the number of mold, machinery, surface effects, colors, etc.
- 2. Quality control is difficult and tolerance of size, weight and shape larger.
- 3. The price is high and the product is limited to a special technique of glass.

#### Mode of application

- 1. Use it under the guidance of an adult
- 2. Washing it with pure or boiling water prior to use
- 3. No touching the rim of a glass cup, try to take the bottom or handle it

#### **Precautionary measures**

- 1. Beer, red wine, white wine, drinks or hot water will not be crowded
- 2. To avoid hurting your children by the hand, please put it in a place where they can not reach
- 3. Do not drop, collision and strong influence
- 4. Do not microwave
- 5. To prevent cracking, do n