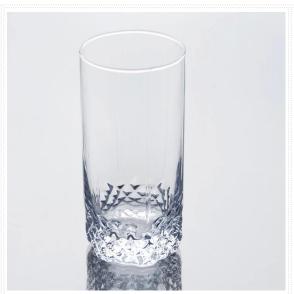

|
| For your choose  | 1. Any logo printing on the glass body                                         |
| For your choose  | 1 , 3 , 3 , 1                                                                  |
|                  | 2.Any color painted, frost, electro plate, pattern laser carver for the finish |
|                  | 3. Special package like shrink wrap, color gift box, white gift box etc        |
|                  | 4. Open new mould for the glass, wood, plastic or metal as you like            |
|                  | 5. Different size and shapes meet your needs                                   |
|                  | 3. Different size and shapes meet your needs                                   |

Product Photo:



Related Product[]





## Company Show:



Factory Show:



For more **highball glass** or any glassware

please visit our website: <a href="http://www.okcandle.com/">http://www.okcandle.com/</a>

Or here may help you know more about us  $\ensuremath{\square FAQ}$