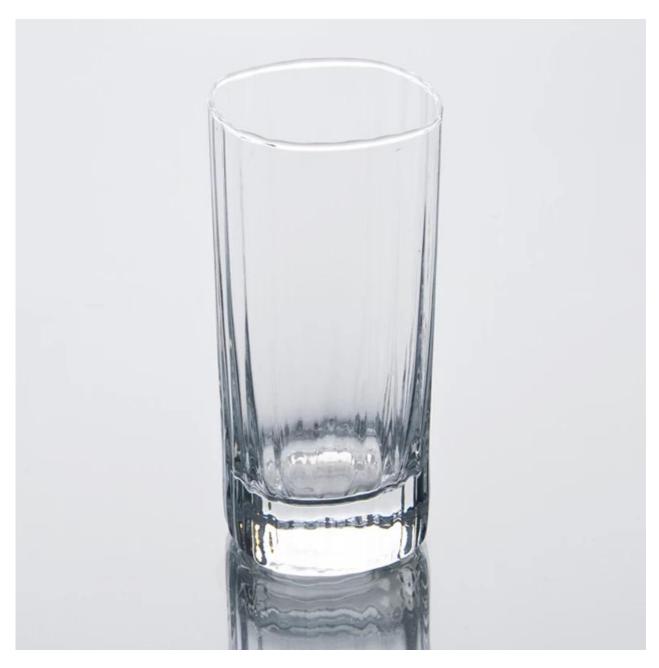

|
| For your choose  | 1. Any logo printing on the glass body                                         |
| For your choose  | 1 , 3 , 3 , 1                                                                  |
|                  | 2.Any color painted, frost, electro plate, pattern laser carver for the finish |
|                  | 3. Special package like shrink wrap, color gift box, white gift box etc        |
|                  | 4. Open new mould for the glass, wood, plastic or metal as you like            |
|                  | 5. Different size and shapes meet your needs                                   |
|                  | 3. Different size and shapes meet your needs                                   |

Product Photo:



Related Product[]





## Company Show:



Factory Show:



For more **highball glass** or any glassware

please visit our website: <a href="http://www.okcandle.com/">http://www.okcandle.com/</a>

Or here may help you know more about us  $\ensuremath{\square FAQ}$