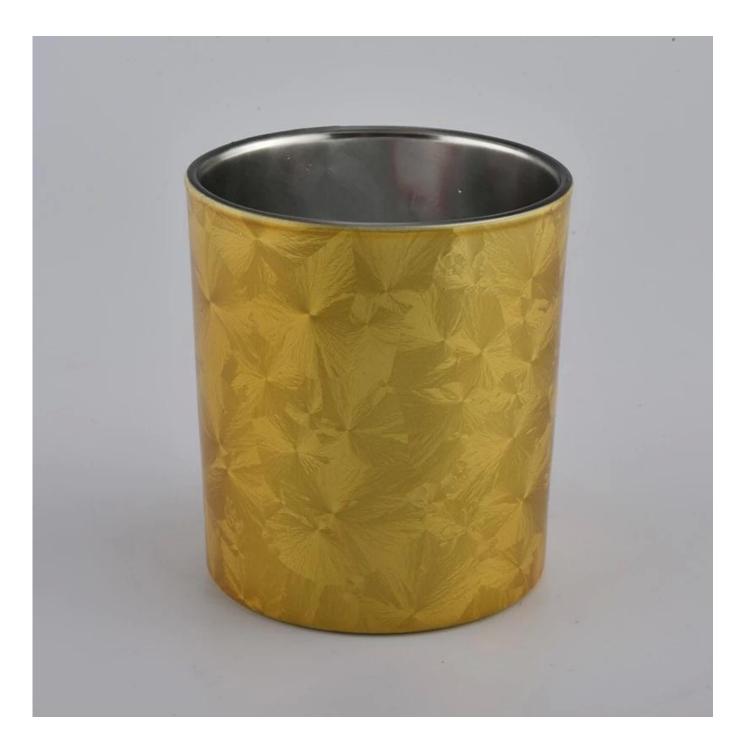

10pz golden metallic glass candle holders

 Sunny Group has offered glassware for 26 years with all kinds of products being exported to more than 30 countries and regions.

2) Focusing on luxury fragrance products in the latest 10 years, Sunny Glassware is the supplier of 80% fragrance brands in the United States.

3) Sunny adapts extra six steps for inspection of shipments. No (major) quality complaints on products produced for nine consecutive years.

Product Details

| Item number.     | Item No.:SGBE20111803                                                     |
|------------------|---------------------------------------------------------------------------|
|                  | Top dia: 80 mm                                                            |
|                  | Bottom dia: 80 mm                                                         |
|                  | Height:90mm                                                               |
|                  | Weight: 282g                                                              |
|                  | Capacity: 300ml                                                           |
| Material         | glass                                                                     |
| craft            | machine made glass candle holders                                         |
| Sample time      | 1. 5 days if there is glass shape and size                                |
|                  | 2. 15 days, if you need new shapes and sizes glass                        |
| Packing          | The usual packing, 4 pieces in the inner box, 48 pieces box               |
| Product Capacity | 500,000 ~ 1,000,000 pieces per month                                      |
| Delivery time    | Within 35 days after sampling and order confirmed                         |
| Payment terms    | 30% deposit by T / T in advance and balance against copy of B / L         |
| Delivery         | By sea, by air, through express and shipping agent acceptable             |
|                  | 1. Home decorations glass candle jar from high quality                    |
| Product Features | 2. Suitable for use at hotel, home, etc.                                  |
|                  | 3. Meet the ASTM Test                                                     |
|                  | 1. Various designs and sizes for selection                                |
|                  | 2 Any color painted, cool, plating, laser model Processing cutter         |
| For your choice  | 3. Special package as shrink film, color gift box, white gift box, etc.   |
|                  | 4. We are the exclusive employee of quality control                       |
|                  | 5. We have a professional workshop and warehouse for ensure delivery time |
|                  |                                                                           |
|                  |                                                                           |