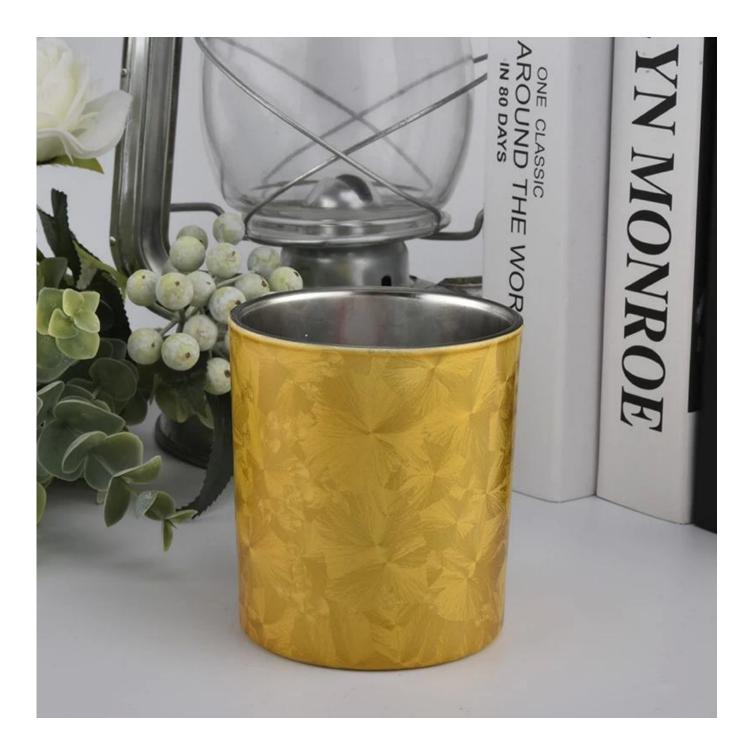

10pz golden metallic glass candle holders

 Sunny Group has offered glassware for 26 years with all kinds of products being exported to more than 30 countries and regions.

2) Focusing on luxury fragrance products in the latest 10 years, Sunny Glassware is the supplier of 80% fragrance brands in the United States.

3) Sunny adapts extra six steps for inspection of shipments. No (major) quality complaints on products produced for nine consecutive years.

Product Details

| Item number.     | Item No.:SGBE20111803                                                     |
|------------------|---------------------------------------------------------------------------|
|                  | Top dia: 80 mm                                                            |
|                  | Bottom dia: 80 mm                                                         |
|                  | Height:90mm                                                               |
|                  | Weight: 282g                                                              |
|                  | Capacity: 300ml                                                           |
| Material         | glass                                                                     |
| craft            | machine made glass candle holders                                         |
| Sample time      | 1. 5 days if there is glass shape and size                                |
|                  | 2. 15 days, if you need new shapes and sizes glass                        |
| Packing          | The usual packing, 4 pieces in the inner box, 48 pieces box               |
| Product Capacity | 500,000 ~ 1,000,000 pieces per month                                      |
| Delivery time    | Within 35 days after sampling and order confirmed                         |
| Payment terms    | 30% deposit by T / T in advance and balance against copy of B / L         |
| Delivery         | By sea, by air, through express and shipping agent acceptable             |
|                  | 1. Home decorations glass candle jar from high quality                    |
| Product Features | 2. Suitable for use at hotel, home, etc.                                  |
|                  | 3. Meet the ASTM Test                                                     |
|                  | 1. Various designs and sizes for selection                                |
|                  | 2 Any color painted, cool, plating, laser model Processing cutter         |
| For your choice  | 3. Special package as shrink film, color gift box, white gift box, etc.   |
|                  | 4. We are the exclusive employee of quality control                       |
|                  | 5. We have a professional workshop and warehouse for ensure delivery time |
|                  |                                                                           |
|                  |                                                                           |