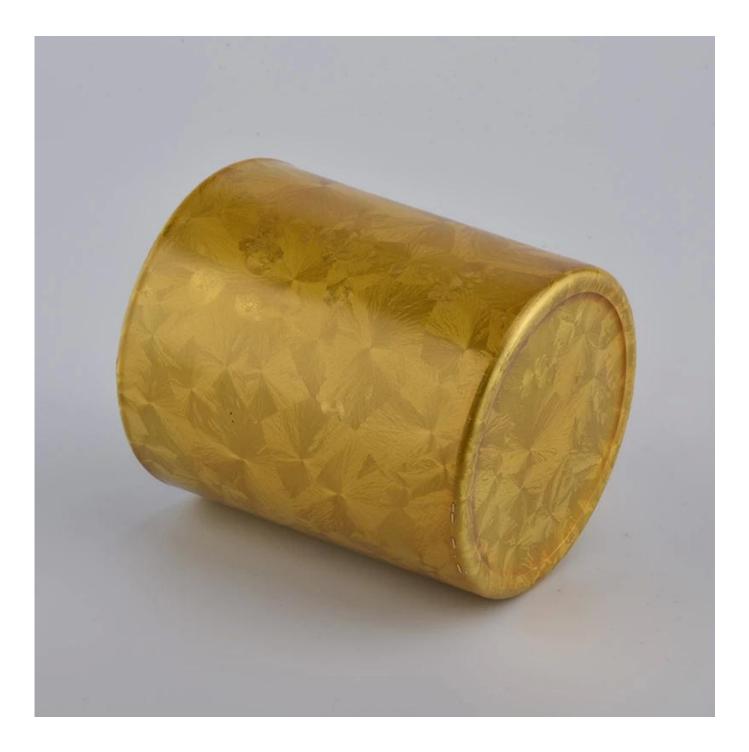

10pz golden metallic glass candle holders

 Sunny Group has offered glassware for 26 years with all kinds of products being exported to more than 30 countries and regions.

2) Focusing on luxury fragrance products in the latest 10 years, Sunny Glassware is the supplier of 80% fragrance brands in the United States.

3) Sunny adapts extra six steps for inspection of shipments. No (major) quality complaints on products produced for nine consecutive years.

Product Details

| Item number.     | Item No.:SGBE20111803                                                     |
|------------------|---------------------------------------------------------------------------|
|                  | Top dia: 80 mm                                                            |
|                  | Bottom dia: 80 mm                                                         |
|                  | Height:90mm                                                               |
|                  | Weight: 282g                                                              |
|                  | Capacity: 300ml                                                           |
| Material         | glass                                                                     |
| craft            | machine made glass candle holders                                         |
| Sample time      | 1. 5 days if there is glass shape and size                                |
|                  | 2. 15 days, if you need new shapes and sizes glass                        |
| Packing          | The usual packing, 4 pieces in the inner box, 48 pieces box               |
| Product Capacity | 500,000 ~ 1,000,000 pieces per month                                      |
| Delivery time    | Within 35 days after sampling and order confirmed                         |
| Payment terms    | 30% deposit by T / T in advance and balance against copy of B / L         |
| Delivery         | By sea, by air, through express and shipping agent acceptable             |
|                  | 1. Home decorations glass candle jar from high quality                    |
| Product Features | 2. Suitable for use at hotel, home, etc.                                  |
|                  | 3. Meet the ASTM Test                                                     |
|                  | 1. Various designs and sizes for selection                                |
|                  | 2 Any color painted, cool, plating, laser model Processing cutter         |
| For your choice  | 3. Special package as shrink film, color gift box, white gift box, etc.   |
|                  | 4. We are the exclusive employee of quality control                       |
|                  | 5. We have a professional workshop and warehouse for ensure delivery time |
|                  |                                                                           |
|                  |                                                                           |