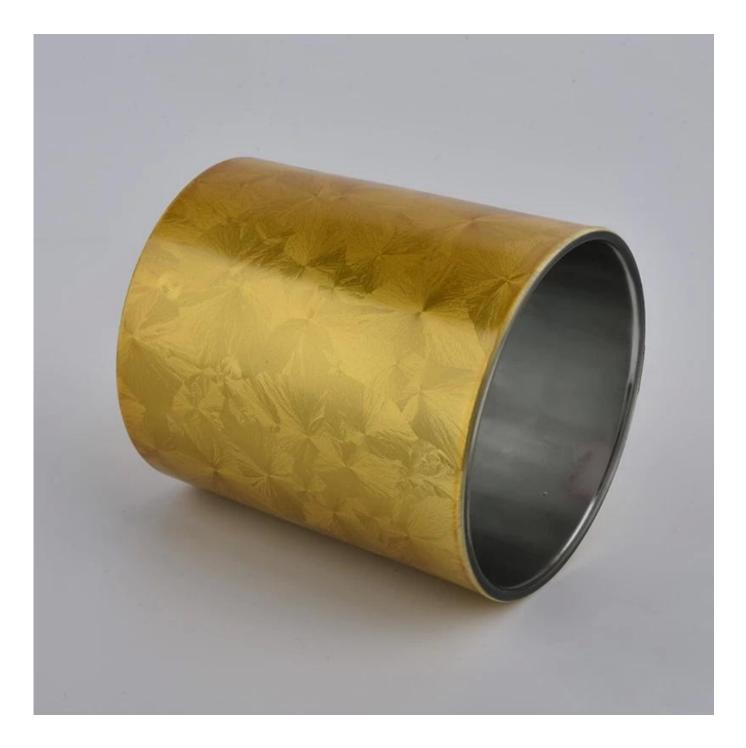

10pz golden metallic glass candle holders

 Sunny Group has offered glassware for 26 years with all kinds of products being exported to more than 30 countries and regions.

2) Focusing on luxury fragrance products in the latest 10 years, Sunny Glassware is the supplier of 80% fragrance brands in the United States.

3) Sunny adapts extra six steps for inspection of shipments. No (major) quality complaints on products produced for nine consecutive years.

Product Details

| Item number.     | Item No.:SGBE20111803                                                     |
|------------------|---------------------------------------------------------------------------|
|                  | Top dia: 80 mm                                                            |
|                  | Bottom dia: 80 mm                                                         |
|                  | Height:90mm                                                               |
|                  | Weight: 282g                                                              |
|                  | Capacity: 300ml                                                           |
| Material         | glass                                                                     |
| craft            | machine made glass candle holders                                         |
| Sample time      | 1. 5 days if there is glass shape and size                                |
|                  | 2. 15 days, if you need new shapes and sizes glass                        |
| Packing          | The usual packing, 4 pieces in the inner box, 48 pieces box               |
| Product Capacity | 500,000 ~ 1,000,000 pieces per month                                      |
| Delivery time    | Within 35 days after sampling and order confirmed                         |
| Payment terms    | 30% deposit by T / T in advance and balance against copy of B / L         |
| Delivery         | By sea, by air, through express and shipping agent acceptable             |
|                  | 1. Home decorations glass candle jar from high quality                    |
| Product Features | 2. Suitable for use at hotel, home, etc.                                  |
|                  | 3. Meet the ASTM Test                                                     |
|                  | 1. Various designs and sizes for selection                                |
|                  | 2 Any color painted, cool, plating, laser model Processing cutter         |
| For your choice  | 3. Special package as shrink film, color gift box, white gift box, etc.   |
|                  | 4. We are the exclusive employee of quality control                       |
|                  | 5. We have a professional workshop and warehouse for ensure delivery time |
|                  |                                                                           |
|                  |                                                                           |