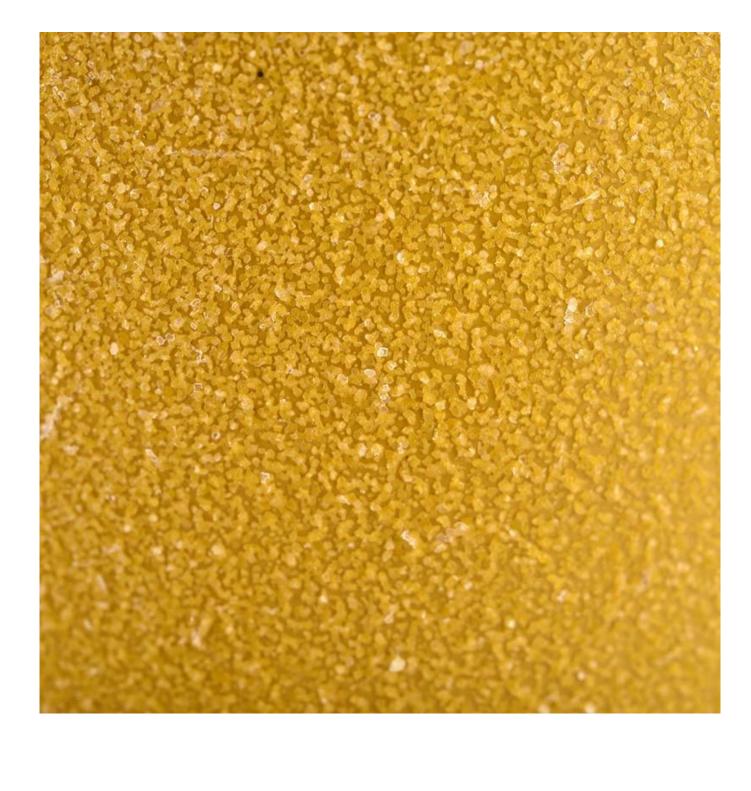

## 10oz yellow glass candle holder frosty effecting candle jars

Sunny Glasswares not only places  $\operatorname{OEM}$  /  $\operatorname{ODM}$  orders, but also helps many brands to start with product concepts.

| Measure       | Item:SGHL22012402                                                                  |
|---------------|------------------------------------------------------------------------------------|
|               | Top dia: 80 mm                                                                     |
|               | Bottom dia: 75 mm                                                                  |
|               | Height: 90 mm                                                                      |
|               | Weight: 284 g                                                                      |
|               | Capcity: 290ml                                                                     |
| Packing       | Normal packing,Individual gift box, PVC box, window box, color box, white box, etc |
| Delivery time | Within 35 days after the sample and order confirmed                                |
| Payment term  | 30% deposit by T/T in advance and the balance against the copy of B/L              |
| Shipment      | By sea,by air,by Express and your shipping agent is acceptable                     |
| Usage         | Home deser Wedding Desertion Wedding Ferrors Desertion enhancement                 |
| Occasion      | Home decor, Wedding Decoration, Wedding Favors, Decoration enhancement             |