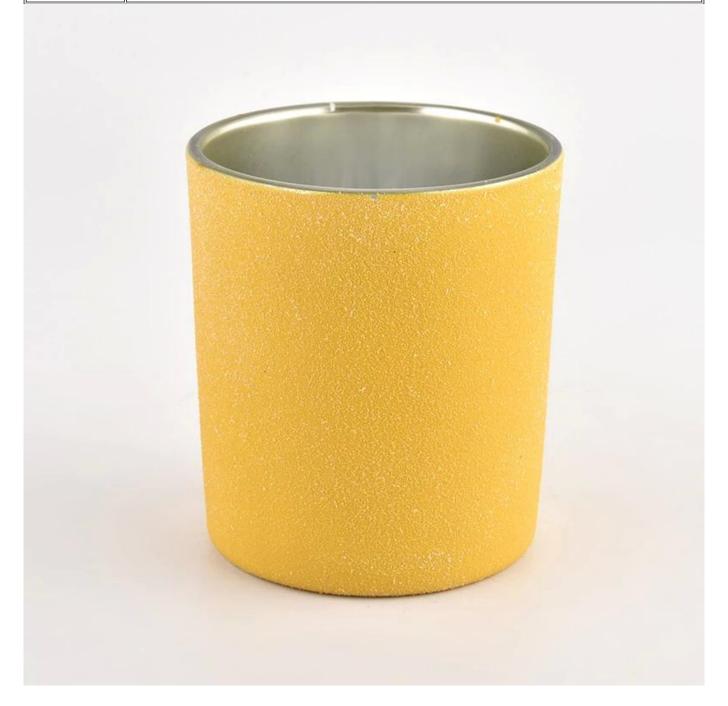

## 10oz yellow glass candle holder frosty effecting candle jars

Sunny Glasswares not only places  $\operatorname{OEM}$  /  $\operatorname{ODM}$  orders, but also helps many brands to start with product concepts.

| Measure       | Item:SGHL22012402                                                                  |
|---------------|------------------------------------------------------------------------------------|
|               | Top dia: 80 mm                                                                     |
|               | Bottom dia: 75 mm                                                                  |
|               | Height: 90 mm                                                                      |
|               | Weight: 284 g                                                                      |
|               | Capcity: 290ml                                                                     |
| Packing       | Normal packing,Individual gift box, PVC box, window box, color box, white box, etc |
| Delivery time | Within 35 days after the sample and order confirmed                                |
| Payment term  | 30% deposit by T/T in advance and the balance against the copy of B/L              |
| Shipment      | By sea,by air,by Express and your shipping agent is acceptable                     |
| Usage         | Home deser Wedding Desertion Wedding Ferrors Desertion enhancement                 |
| Occasion      | Home decor, Wedding Decoration, Wedding Favors, Decoration enhancement             |