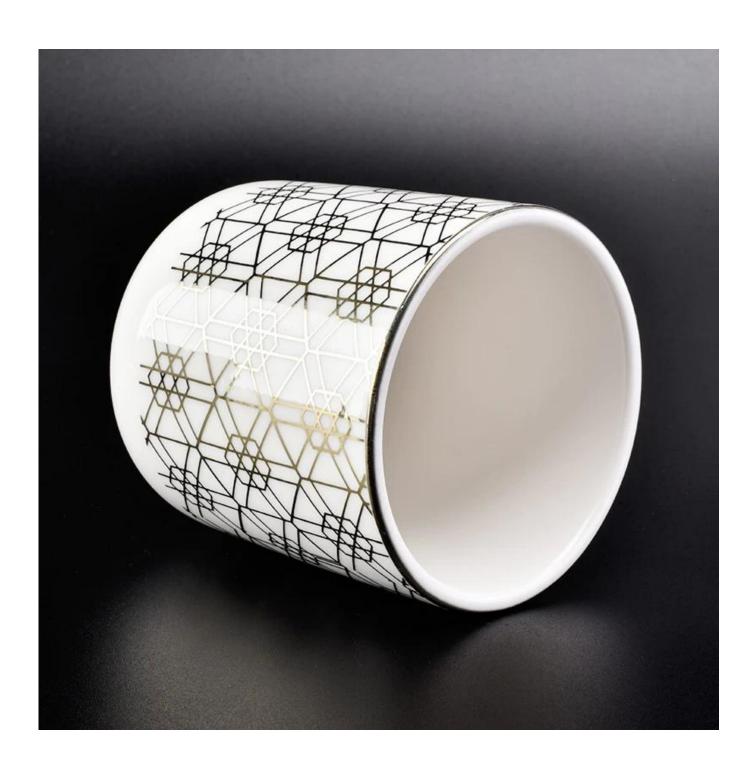

## 10oz white ceramic candle cup with gold printing

| Product Details         |                                                                                                                            |
|-------------------------|----------------------------------------------------------------------------------------------------------------------------|
| Item number.            | SGXYT18112801                                                                                                              |
| Material                | ceramic                                                                                                                    |
| craft                   | handmade ceramic                                                                                                           |
| Sampling time           | 1. 5 days if shape and size exist                                                                                          |
|                         | 2. 20 days, if you need new shapes and sizes of glass                                                                      |
| Packaging               | Bulk packing, gift box are available                                                                                       |
| Product capacity        | 250,000 ~ 500,000 pieces per month                                                                                         |
| Delivery time           | Within 55 days of sampling and confirmed order                                                                             |
| Payment terms           | Deposit of 30% by T / T in advance and balance against a copy of B / L                                                     |
| Delivery                | By sea, by air, through express and acceptable shipper                                                                     |
| product characteristics | <ol> <li>ceramic candle cup with round bottom with gold printing</li> <li>Suitable for use in hotel, home, etc.</li> </ol> |
|                         |                                                                                                                            |