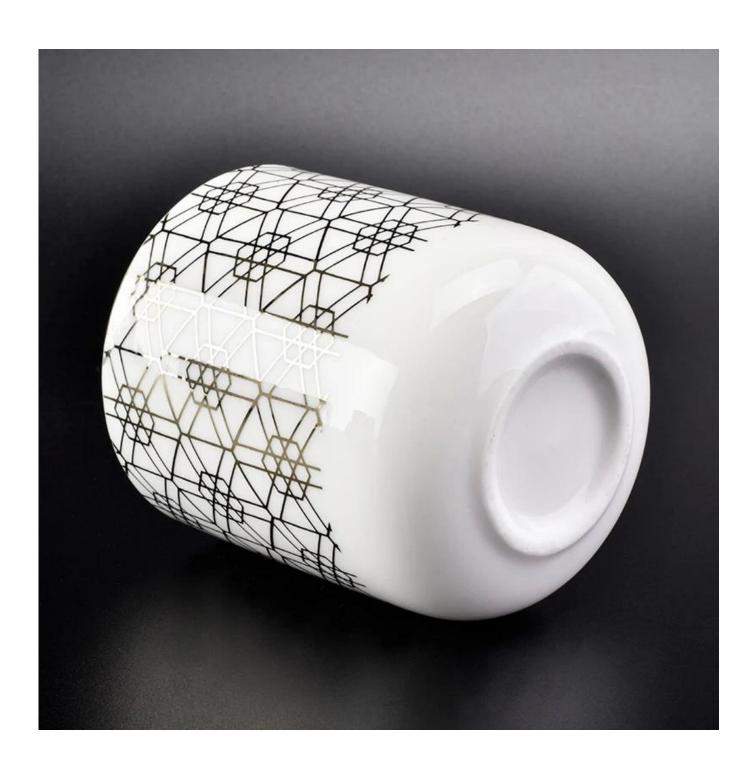

## 10oz white ceramic candle cup with gold printing

| Product Details         |                                                                                                                            |
|-------------------------|----------------------------------------------------------------------------------------------------------------------------|
| Item number.            | SGXYT18112801                                                                                                              |
| Material                | ceramic                                                                                                                    |
| craft                   | handmade ceramic                                                                                                           |
| Sampling time           | 1. 5 days if shape and size exist                                                                                          |
|                         | 2. 20 days, if you need new shapes and sizes of glass                                                                      |
| Packaging               | Bulk packing, gift box are available                                                                                       |
| Product capacity        | 250,000 ~ 500,000 pieces per month                                                                                         |
| Delivery time           | Within 55 days of sampling and confirmed order                                                                             |
| Payment terms           | Deposit of 30% by T / T in advance and balance against a copy of B / L                                                     |
| Delivery                | By sea, by air, through express and acceptable shipper                                                                     |
| product characteristics | <ol> <li>ceramic candle cup with round bottom with gold printing</li> <li>Suitable for use in hotel, home, etc.</li> </ol> |
|                         |                                                                                                                            |