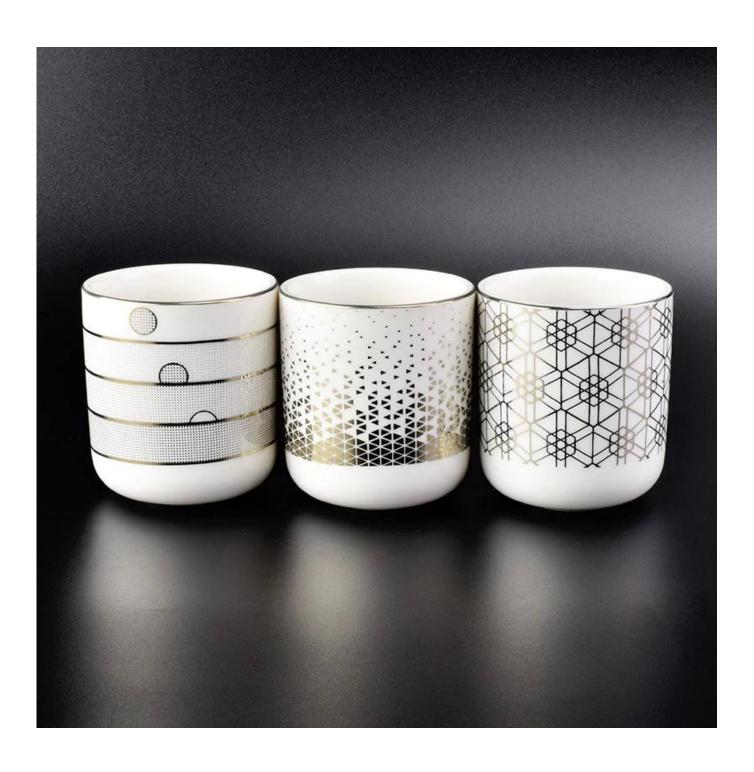

## 10oz white ceramic candle cup with gold printing

| Product Details         |                                                                                                                            |
|-------------------------|----------------------------------------------------------------------------------------------------------------------------|
| Item number.            | SGXYT18112801                                                                                                              |
| Material                | ceramic                                                                                                                    |
| craft                   | handmade ceramic                                                                                                           |
| Sampling time           | 1. 5 days if shape and size exist                                                                                          |
|                         | 2. 20 days, if you need new shapes and sizes of glass                                                                      |
| Packaging               | Bulk packing, gift box are available                                                                                       |
| Product capacity        | 250,000 ~ 500,000 pieces per month                                                                                         |
| Delivery time           | Within 55 days of sampling and confirmed order                                                                             |
| Payment terms           | Deposit of 30% by T / T in advance and balance against a copy of B / L                                                     |
| Delivery                | By sea, by air, through express and acceptable shipper                                                                     |
| product characteristics | <ol> <li>ceramic candle cup with round bottom with gold printing</li> <li>Suitable for use in hotel, home, etc.</li> </ol> |
|                         |                                                                                                                            |