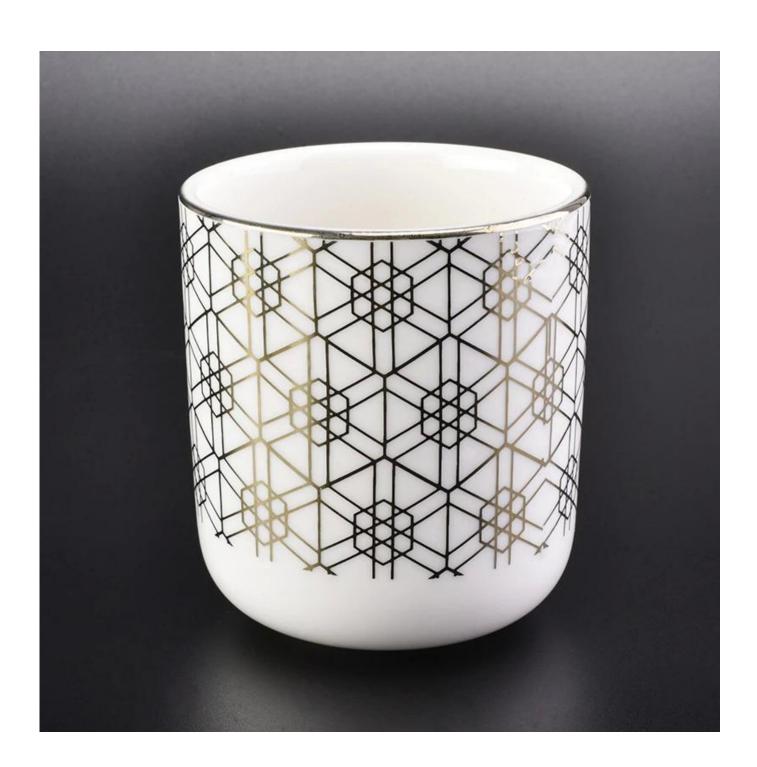

## 10oz white ceramic candle cup with gold printing

| Product Details         |                                                                                                                            |
|-------------------------|----------------------------------------------------------------------------------------------------------------------------|
| Item number.            | SGXYT18112801                                                                                                              |
| Material                | ceramic                                                                                                                    |
| craft                   | handmade ceramic                                                                                                           |
| Sampling time           | 1. 5 days if shape and size exist                                                                                          |
|                         | 2. 20 days, if you need new shapes and sizes of glass                                                                      |
| Packaging               | Bulk packing, gift box are available                                                                                       |
| Product capacity        | 250,000 ~ 500,000 pieces per month                                                                                         |
| Delivery time           | Within 55 days of sampling and confirmed order                                                                             |
| Payment terms           | Deposit of 30% by T / T in advance and balance against a copy of B / L                                                     |
| Delivery                | By sea, by air, through express and acceptable shipper                                                                     |
| product characteristics | <ol> <li>ceramic candle cup with round bottom with gold printing</li> <li>Suitable for use in hotel, home, etc.</li> </ol> |
|                         |                                                                                                                            |