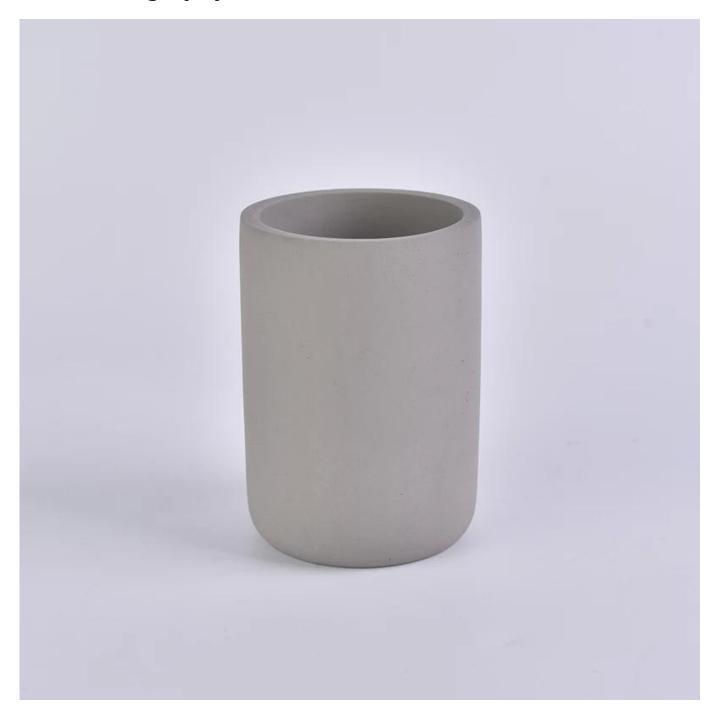

# 10oz warm grey cylinder concrete candle holder wholesale

## **Products Details**

| Name         | 10oz warm grey cylinder concrete candle holder wholesale |
|--------------|----------------------------------------------------------|
| Item Details | Item No.:SGSJL18032718                                   |
|              | Top dia: 78mm                                            |
|              | Bottom dia: 67mm                                         |
|              | Height: 108mm                                            |
|              | Weight: 350g                                             |
|              | Capacity: 340ml                                          |
| Material     | Concrete                                                 |
| Accessories  | cap, ceramic/metal/wood lid, wax, wick, shear, etc       |