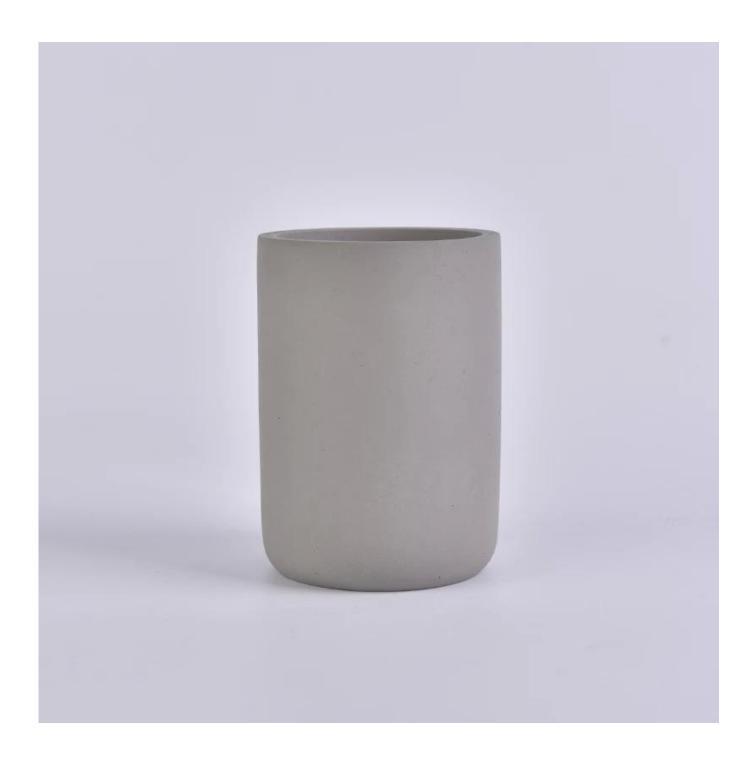

# 10oz warm grey cylinder concrete candle holder wholesale

## **Products Details**

| Name         | 10oz warm grey cylinder concrete candle holder wholesale |
|--------------|----------------------------------------------------------|
| Item Details | Item No.:SGSJL18032718                                   |
|              | Top dia: 78mm                                            |
|              | Bottom dia: 67mm                                         |
|              | Height: 108mm                                            |
|              | Weight: 350g                                             |
|              | Capacity: 340ml                                          |
| Material     | Concrete                                                 |
| Accessories  | cap, ceramic/metal/wood lid, wax, wick, shear, etc       |