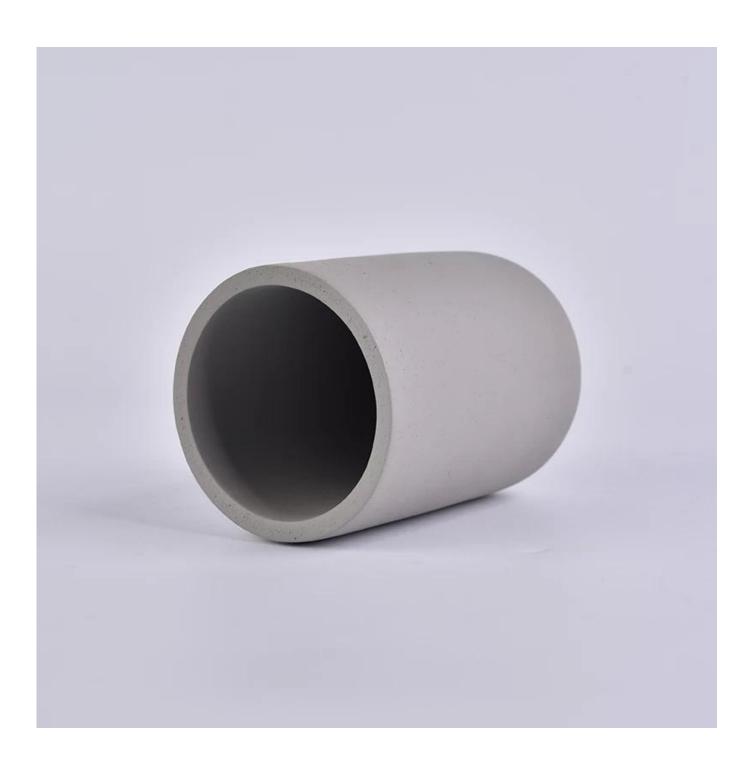

# 10oz warm grey cylinder concrete candle holder wholesale

## **Products Details**

| Name         | 10oz warm grey cylinder concrete candle holder wholesale |
|--------------|----------------------------------------------------------|
| Item Details | Item No.:SGSJL18032718                                   |
|              | Top dia: 78mm                                            |
|              | Bottom dia: 67mm                                         |
|              | Height: 108mm                                            |
|              | Weight: 350g                                             |
|              | Capacity: 340ml                                          |
| Material     | Concrete                                                 |
| Accessories  | cap, ceramic/metal/wood lid, wax, wick, shear, etc       |