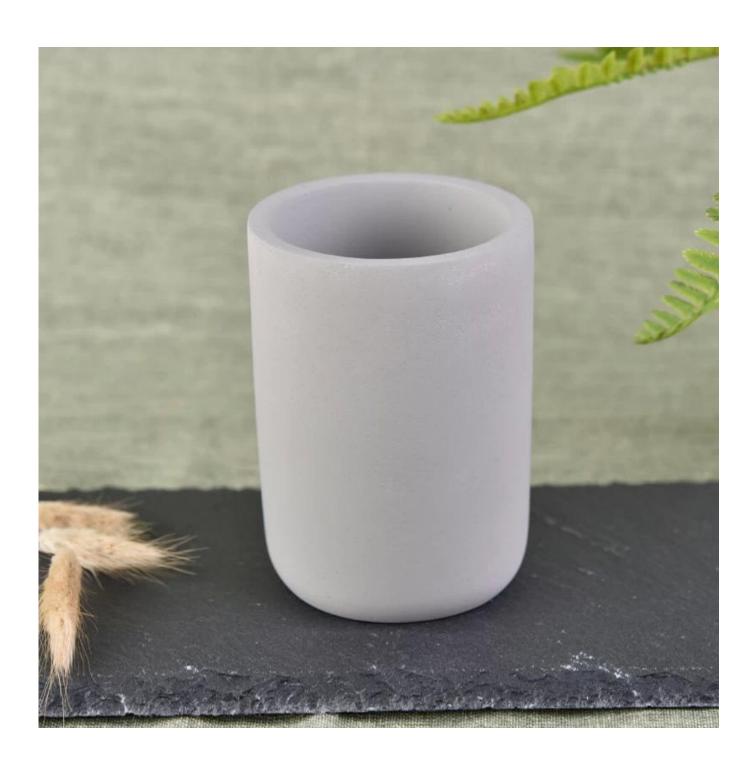

# 10oz warm grey cylinder concrete candle holder wholesale

## **Products Details**

| Name         | 10oz warm grey cylinder concrete candle holder wholesale |
|--------------|----------------------------------------------------------|
| Item Details | Item No.:SGSJL18032718                                   |
|              | Top dia: 78mm                                            |
|              | Bottom dia: 67mm                                         |
|              | Height: 108mm                                            |
|              | Weight: 350g                                             |
|              | Capacity: 340ml                                          |
| Material     | Concrete                                                 |
| Accessories  | cap, ceramic/metal/wood lid, wax, wick, shear, etc       |