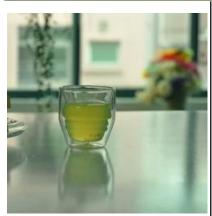

## 10oz thick double wall heat resistant glass coffee cup

| Product          | Details                                                      |
|------------------|--------------------------------------------------------------|
| Item number.     | SGDS16110304                                                 |
| ltem Size        | Top dia:8.7cm                                                |
|                  | Bottom dia: 3.9cm                                            |
|                  | Height: 12cm                                                 |
|                  | Weight:171g                                                  |
|                  | Capacity: 275ml                                              |
| Material         | High Borosilicate Glass                                      |
| Samples time     | 1. 5 days if there is a form and size of the glass           |
|                  | 2. 15 days, if you need a new shape and size glass           |
| Packaging        | Normal packing, 4 pieces in inner box, 48 pieces in box      |
| Product Capacity | 50,000 ~ 100,000 pieces per month                            |
| Delivery time    | Within 35 days after the sample and in order confirmed       |
| Shipment         | By sea, by air, by express and the delivery agent acceptable |