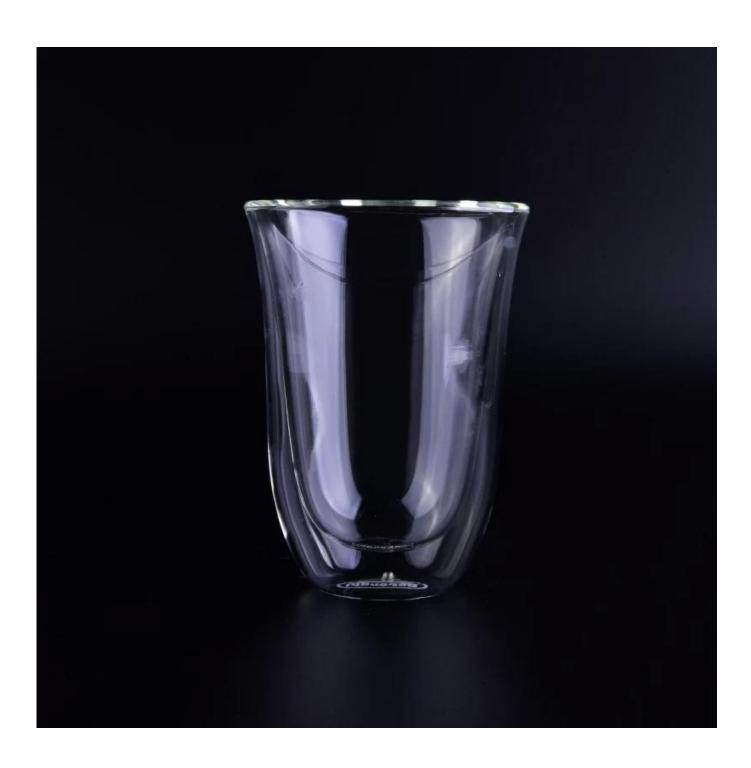

## 10oz thick double wall heat resistant glass coffee cup

| Product          | Details                                                      |
|------------------|--------------------------------------------------------------|
| Item number.     | SGDS16110304                                                 |
| ltem Size        | Top dia:8.7cm                                                |
|                  | Bottom dia: 3.9cm                                            |
|                  | Height: 12cm                                                 |
|                  | Weight:171g                                                  |
|                  | Capacity: 275ml                                              |
| Material         | High Borosilicate Glass                                      |
| Samples time     | 1. 5 days if there is a form and size of the glass           |
|                  | 2. 15 days, if you need a new shape and size glass           |
| Packaging        | Normal packing, 4 pieces in inner box, 48 pieces in box      |
| Product Capacity | 50,000 ~ 100,000 pieces per month                            |
| Delivery time    | Within 35 days after the sample and in order confirmed       |
| Shipment         | By sea, by air, by express and the delivery agent acceptable |