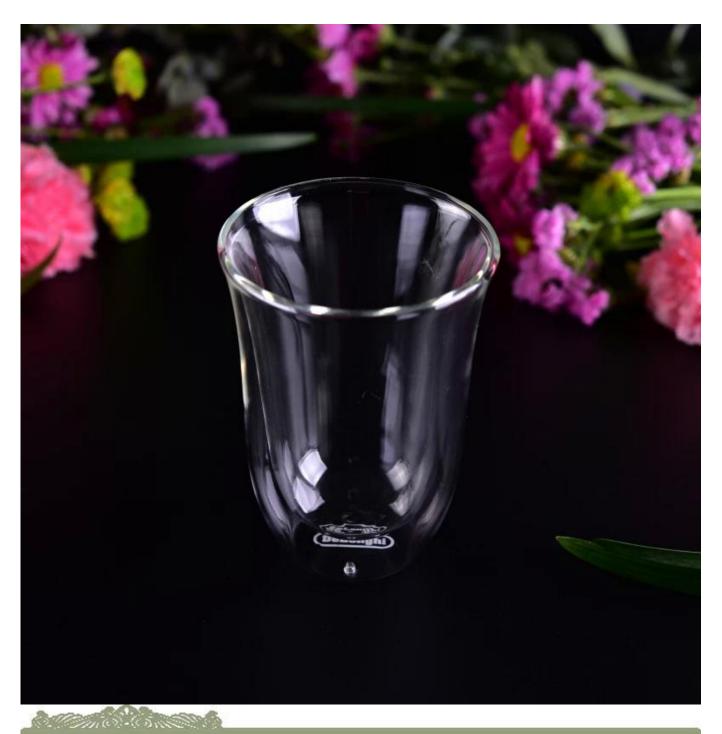

## 10oz thick double wall heat resistant glass coffee cup

| Product          | Details                                                      |
|------------------|--------------------------------------------------------------|
| Item number.     | SGDS16110304                                                 |
| ltem Size        | Top dia:8.7cm                                                |
|                  | Bottom dia: 3.9cm                                            |
|                  | Height: 12cm                                                 |
|                  | Weight:171g                                                  |
|                  | Capacity: 275ml                                              |
| Material         | High Borosilicate Glass                                      |
| Samples time     | 1. 5 days if there is a form and size of the glass           |
|                  | 2. 15 days, if you need a new shape and size glass           |
| Packaging        | Normal packing, 4 pieces in inner box, 48 pieces in box      |
| Product Capacity | 50,000 ~ 100,000 pieces per month                            |
| Delivery time    | Within 35 days after the sample and in order confirmed       |
| Shipment         | By sea, by air, by express and the delivery agent acceptable |