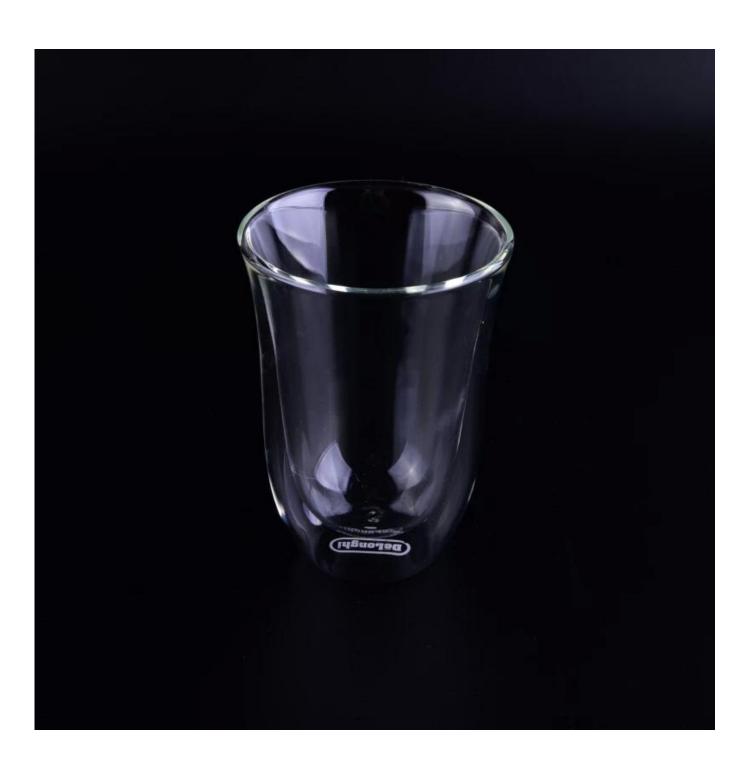

## 10oz thick double wall heat resistant glass coffee cup

| Product          | Details                                                      |
|------------------|--------------------------------------------------------------|
| Item number.     | SGDS16110304                                                 |
| ltem Size        | Top dia:8.7cm                                                |
|                  | Bottom dia: 3.9cm                                            |
|                  | Height: 12cm                                                 |
|                  | Weight:171g                                                  |
|                  | Capacity: 275ml                                              |
| Material         | High Borosilicate Glass                                      |
| Samples time     | 1. 5 days if there is a form and size of the glass           |
|                  | 2. 15 days, if you need a new shape and size glass           |
| Packaging        | Normal packing, 4 pieces in inner box, 48 pieces in box      |
| Product Capacity | 50,000 ~ 100,000 pieces per month                            |
| Delivery time    | Within 35 days after the sample and in order confirmed       |
| Shipment         | By sea, by air, by express and the delivery agent acceptable |