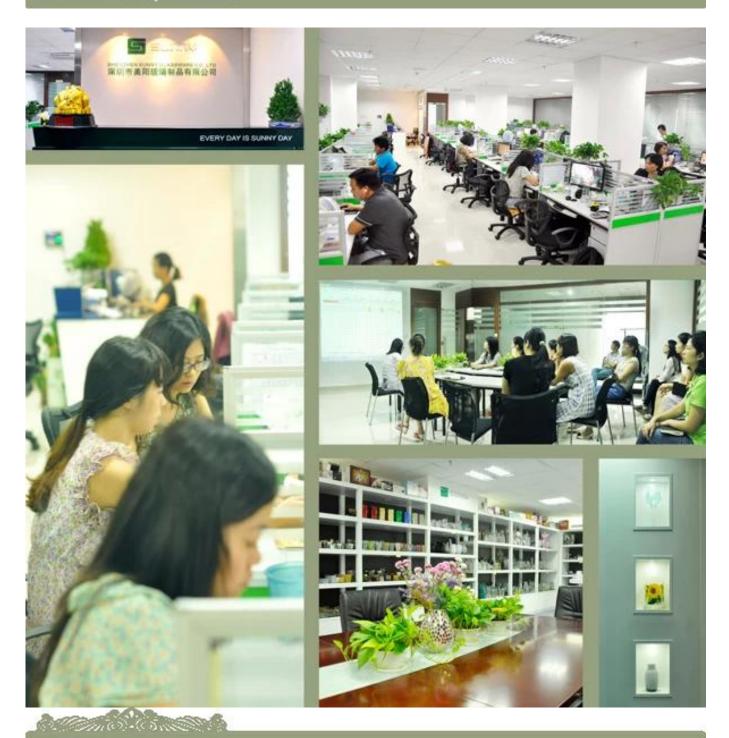

|
| Material         | High Borosilicate Glass                                      |
| Samples time     | 1. 5 days if there is a form and size of the glass           |
|                  | 2. 15 days, if you need a new shape and size glass           |
| Packaging        | Normal packing, 4 pieces in inner box, 48 pieces in box      |
| Product Capacity | 50,000 ~ 100,000 pieces per month                            |
| Delivery time    | Within 35 days after the sample and in order confirmed       |
| Shipment         | By sea, by air, by express and the delivery agent acceptable |











# Similar Products Link







Pyrex coffee cup

Double wall glass double wall beer glass

Double wall juice cup double wall glass cup



### Office & Sample Room



**Factory Show** 





#### The features of month blown glass

- 1. Its advantage including abundance sculpt, technics, surface effects, color etc.
- 2. The quality is difficult control and the tolerance of the size, weight and shape are bigger.
- 3. The price is high and the product is limited for the special technic glass.

#### Method of application

- 1. Using it under guide of the adult
- 2. Washing it with clean or boiling water before usage
- 3. No touching the rim of glass cup,try to take the bottom or the handle of it

#### **Cautions**

- 1. Beer, red wine, white wine, beverage or hot water not be too full
- 2. To avoid to hurt your children's hand, please put it in the place where they can't reach
- 3. Avoid dropping ,Collision and strong impact
- 4. Not available for microwav