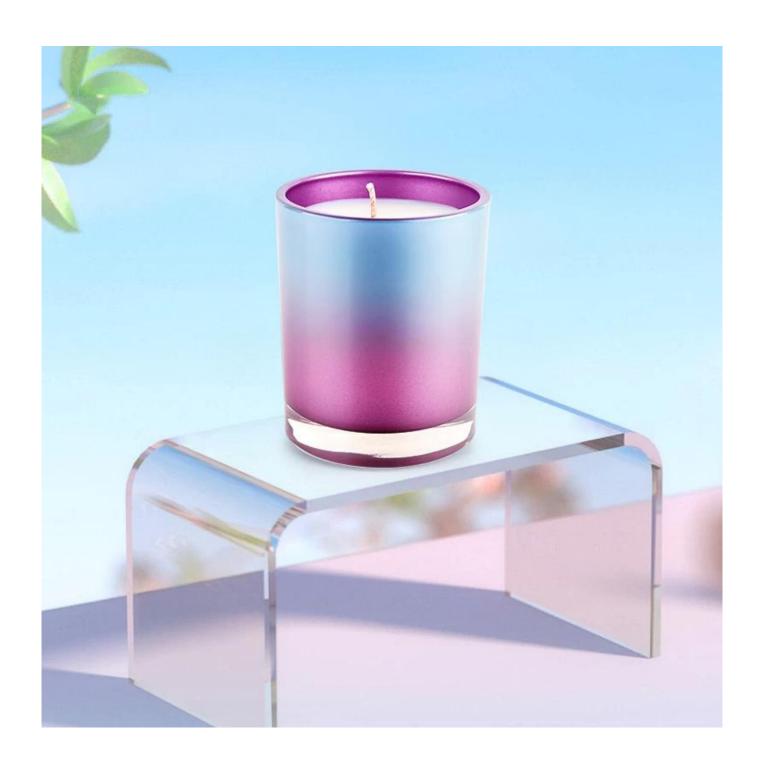

Payment term 30% deposit by T/T in advance and the balance against the copy of B/L
Shipment By sea, by air, by Express and your shipping agent is acceptable

. Give your candles style and character with the graduated color candle jars. . They make your fragrance products more modern  $\,$ 

- .Sunny Glassware have a variety of colors, sizes and shapes to suit your style

Sunny Glassware provide various of flexible shape and color customization to meet a variety of requirements.

| Capacity | 289ml |
|----------|-------|
| weight   | 390g  |