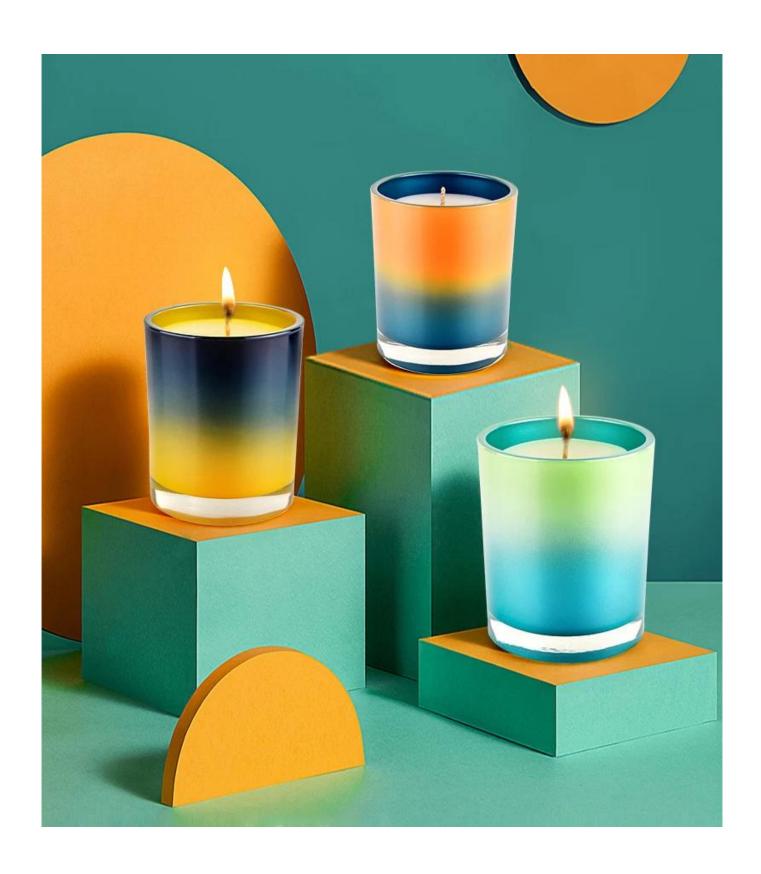

- .Sunny Glassware have a variety of colors, sizes and shapes to suit your style

Sunny Glassware provide various of flexible shape and color customization to meet a variety of requirements.

| Capacity | 289ml |
|----------|-------|
| weight   | 390g  |