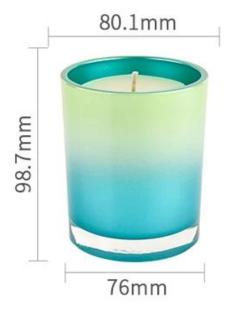

Product name 10oz straight side glass candle vessels gradurated color decoration

Sample time (1) 5 days if there is glass shape and size (2) 15 days, if you need new shapes and sizes glass

Measure

Item: SGRG22019
Top dia: 88mm

Bottom dia: 76mm Height: 98.7mm Weight: 390g Capacity: 289ml MOQ[]2000 pcs

Packing Normal packing, customized gift box, PVC box, window box, color box, white box, etc.

Delivery time Within 35 days after the sample and order confirmed

- .Sunny Glassware have a variety of colors, sizes and shapes to suit your style

Sunny Glassware provide various of flexible shape and color customization to meet a variety of requirements.

| Capacity | 289ml |
|----------|-------|
| weight   | 390g  |