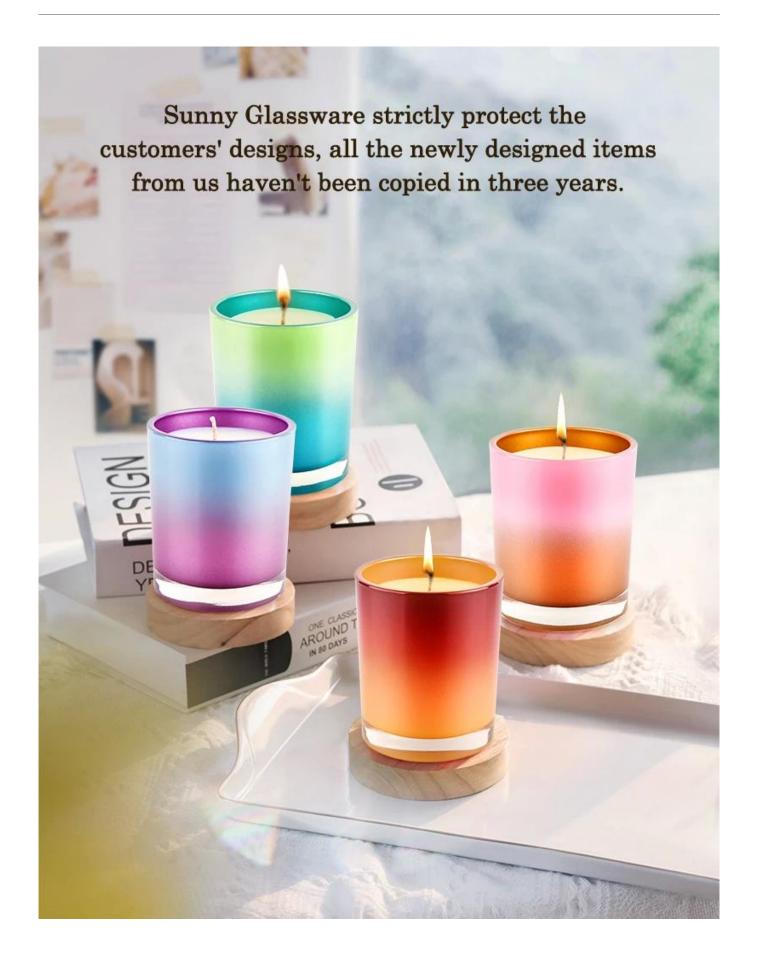

## 10oz straight side glass candle vessels gradurated color decoration

Sunny Glassware is the <u>preferred candle vessels supplier</u> for high-quality, luxurious candle supplies at wholesale prices. We understand what design ideas can meet your requirements to run a successful candle business. That's **why 80% fragrance brands trusted us in the United States like NEST FRAGRANCES.** 

Payment term 30% deposit by T/T in advance and the balance against the copy of B/L
Shipment By sea, by air, by Express and your shipping agent is acceptable

. Give your candles style and character with the graduated color candle jars. . They make your fragrance products more modern  $\,$ 

- .Sunny Glassware have a variety of colors, sizes and shapes to suit your style

Sunny Glassware provide various of flexible shape and color customization to meet a variety of requirements.

| Capacity | 289ml |
|----------|-------|
| weight   | 390g  |