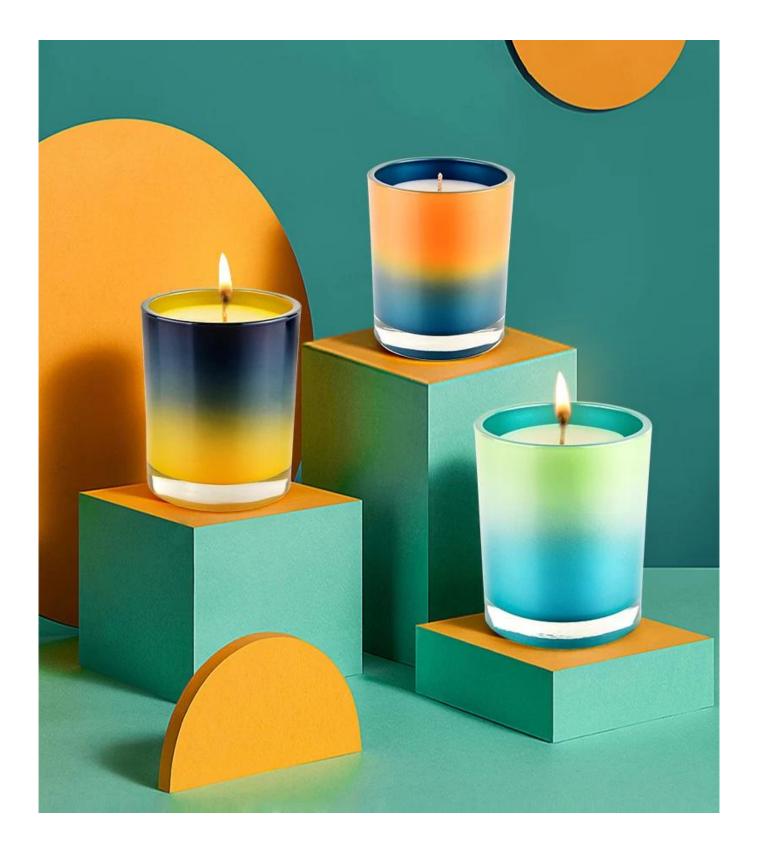

- .Sunny Glassware have a variety of colors, sizes and shapes to suit your style

Sunny Glassware provide various of flexible shape and color customization to meet a variety of requirements.

| Capacity | 289ml |
|----------|-------|
| weight   | 390g  |