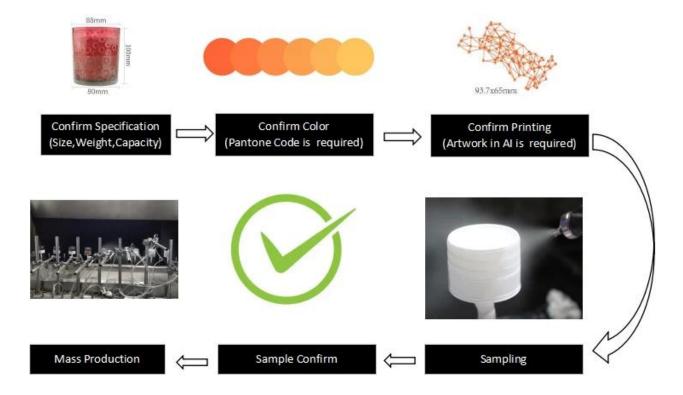

How to get a sample for your new project? please follow the process as below.

## **Product Customization Process**

Sunny Glassware provide one-stop procurement, such as candle extinguisher, wicks, reed, lids etc. purchasing service are support.

A luxury package for your candle supplies is very important to boost your brand value. Sunny Glassware offer gift box designing and manufacturering value-added services