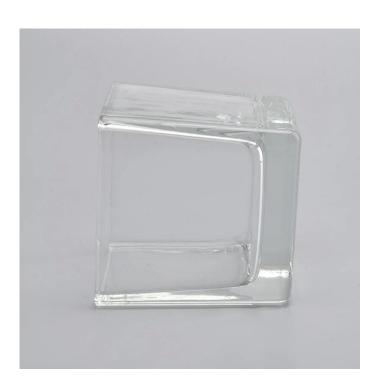

#### 10oz square glass containers for candles scented wax

Luxury electroplating white glass candle jar for home decorations and hotel decorations.

Sunny Glassware not only makes OEM/ODM orders, but also helps many brands start with product concepts.

# 10oz square glass containers for candles scented wax

Top dia: 80mm Bottom dia: 80mm Height: 80mm Weight: 416g Capacity: 280ml

We turn your ideas into creative fragrance products and sell them in the local market.