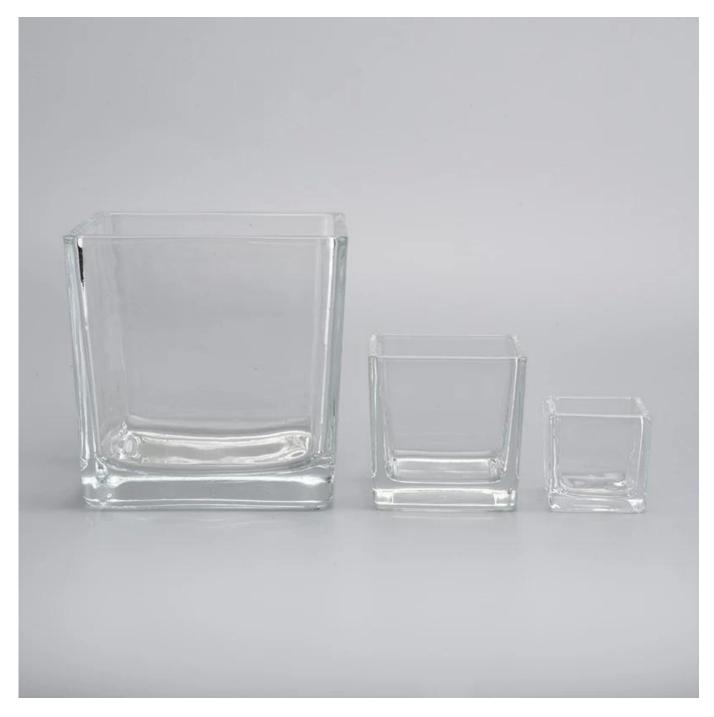

# 10oz square glass containers for candles scented wax

Top dia: 80mm Bottom dia: 80mm Height: 80mm Weight: 416g Capacity: 280ml

We turn your ideas into creative fragrance products and sell them in the local market.

#### **Product Features**

- 1. Home decoration glass candle jar of high quality.
- 2. Suitable for use in hotel, wedding, etc.
- 3. Meet the ASTM test product features.

#### For you to choose

- 1. A variety of designs and sizes to choose from.
- 2. Any color painting, cutting, plating, laser model processing tool.
- 3. Special packaging for shrink film, color gift box, white gift box, etc.
- 4. We have quality control commissioners.
- 5. We have professional workshops and warehouses to ensure delivery time.