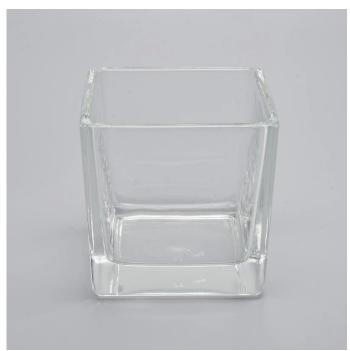

#### 10oz square glass containers for candles scented wax

Luxury electroplating white glass candle jar for home decorations and hotel decorations.

Sunny Glassware not only makes OEM/ODM orders, but also helps many brands start with product concepts.

# 10oz square glass containers for candles scented wax

Top dia: 80mm Bottom dia: 80mm Height: 80mm Weight: 416g Capacity: 280ml

We turn your ideas into creative fragrance products and sell them in the local market.