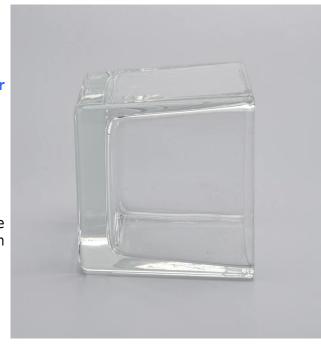

#### 10oz square glass containers for candles scented wax

Luxury electroplating white glass candle jar for home decorations and hotel decorations.

Sunny Glassware not only makes OEM/ODM orders, but also helps many brands start with product concepts.

# 10oz square glass containers for candles scented wax

Top dia: 80mm Bottom dia: 80mm Height: 80mm Weight: 416g Capacity: 280ml

We turn your ideas into creative fragrance products and sell them in the local market.