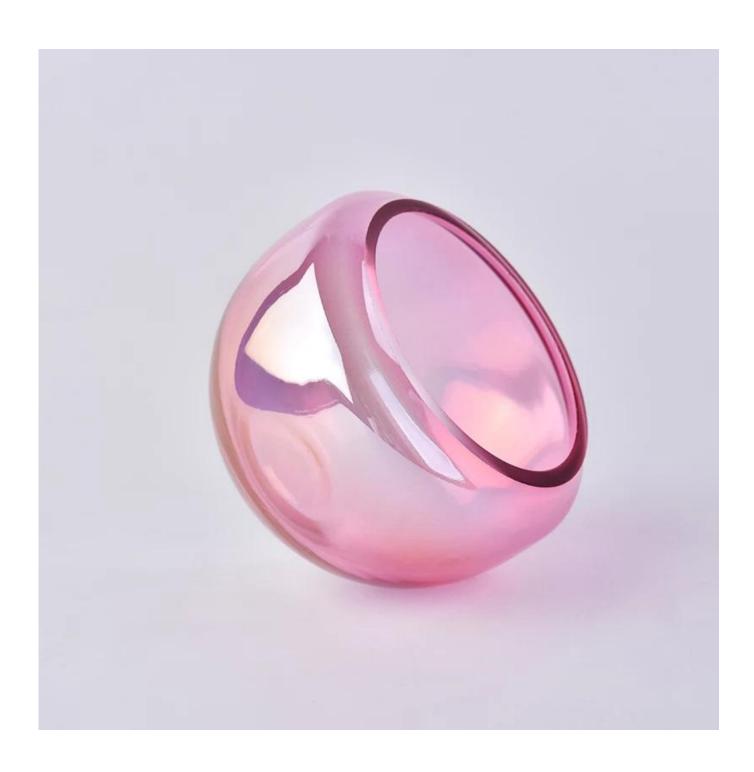

## 10oz shiney iridescent color glass candle bowl

| Size             | SGLYP18050305 Top dia: 107mm Bottom dia: 107mm Height: 85mm Weight: 450g Capacity: 495ml MOQ:5000PCS Sample time: 7 days Mass production time: 30 days after the order confirmed Product capacity: 30000-100000 every month Payment terms: 30% deposit by T/T in advance and the balance after showing the copy of B/L |
|------------------|------------------------------------------------------------------------------------------------------------------------------------------------------------------------------------------------------------------------------------------------------------------------------------------------------------------------|
| color            | Any color printing on glass are available                                                                                                                                                                                                                                                                              |
| Material         | pink color glass candle bowl                                                                                                                                                                                                                                                                                           |
| Sample           | 7days                                                                                                                                                                                                                                                                                                                  |
| Terms of payment | 30% deposit by T/T in advance and the balance after showing copy of L/C                                                                                                                                                                                                                                                |
| Certification    | ASTM Test (for candle holder)                                                                                                                                                                                                                                                                                          |
| For your choice  | 1, Foil logo printing on glass candle jars 2, Any color painted, frosted, electroplating, logo laser for the finish 3, Special packing like shrink wrap, color gift box, white box etc 4, Any shape, size meet your need                                                                                               |