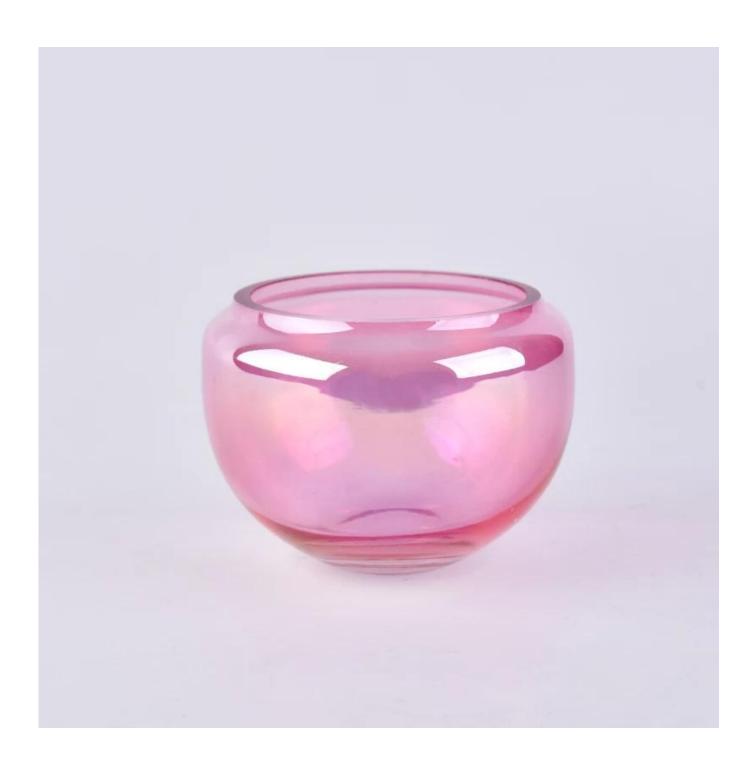

## 10oz shiney iridescent color glass candle bowl

| Size             | SGLYP18050305 Top dia: 107mm Bottom dia: 107mm Height: 85mm Weight: 450g Capacity: 495ml MOQ:5000PCS Sample time: 7 days Mass production time: 30 days after the order confirmed Product capacity: 30000-100000 every month Payment terms: 30% deposit by T/T in advance and the balance after showing the copy of B/L |
|------------------|------------------------------------------------------------------------------------------------------------------------------------------------------------------------------------------------------------------------------------------------------------------------------------------------------------------------|
| color            | Any color printing on glass are available                                                                                                                                                                                                                                                                              |
| Material         | pink color glass candle bowl                                                                                                                                                                                                                                                                                           |
| Sample           | 7days                                                                                                                                                                                                                                                                                                                  |
| Terms of payment | 30% deposit by T/T in advance and the balance after showing copy of L/C                                                                                                                                                                                                                                                |
| Certification    | ASTM Test (for candle holder)                                                                                                                                                                                                                                                                                          |
| For your choice  | 1, Foil logo printing on glass candle jars 2, Any color painted, frosted, electroplating, logo laser for the finish 3, Special packing like shrink wrap, color gift box, white box etc 4, Any shape, size meet your need                                                                                               |