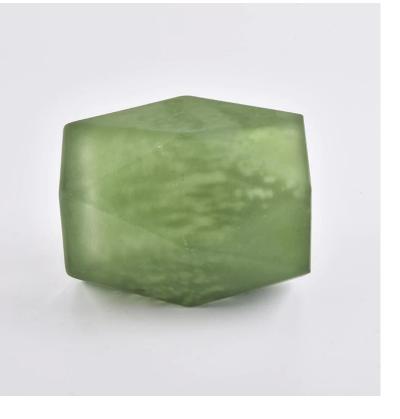

### 10oz scented wax GEO handmade green candle jars

Sunny Glassware not only makes OEM/ODM orders, but also helps many brands start with product concepts.

#### Flexible size design can quickly expand your market

Top dia: 68mm Bottom dia:65mm Max dia:80mm Height: 99mm Weight: 433g Capacity: 296ml

We turn your ideas into creative fragrance products and sell them in the local market.