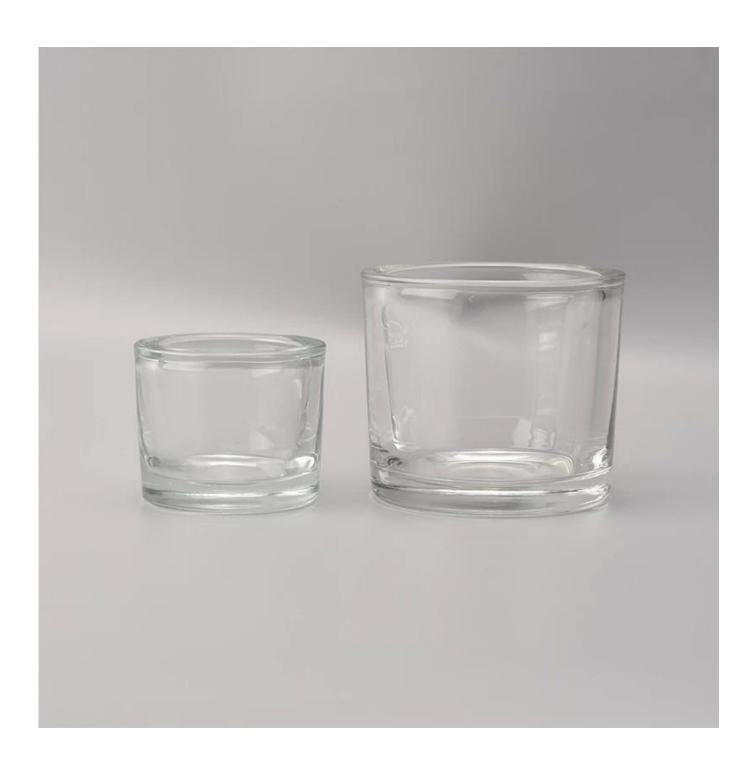

## 10oz replacement thick wall glass candle holders

| Size             | Item No.:SGMY18051701 Top dia: 95mm Bottom dia:85 mm Height: 80mm Weight:505g Capacity:274ml MOQ:10000PCS Item Name: 10oz replacement thick wall glass candle holders Sample time: 7 days Mass production time: 30 days after the order confirmed Product capacity: 300000-400000 every month Payment terms: 30% deposit by T/T in advance and the balance after showing the copy of B/L |
|------------------|------------------------------------------------------------------------------------------------------------------------------------------------------------------------------------------------------------------------------------------------------------------------------------------------------------------------------------------------------------------------------------------|
| color            | Any color are available                                                                                                                                                                                                                                                                                                                                                                  |
| Sample           | 7days                                                                                                                                                                                                                                                                                                                                                                                    |
| Terms of payment | 30% deposit by T/T in advance and the balance after showing copy of L/C                                                                                                                                                                                                                                                                                                                  |
| Certification    | ASTM Test (for candle holder)                                                                                                                                                                                                                                                                                                                                                            |
| For your choice  | 1, Any logo printing on body 2, Any color painted, frosted, electroplating, logo laser for the finish 3, Special packing like shrink wrap, color gift box, white box etc 4, Any shape, size meet your need                                                                                                                                                                               |