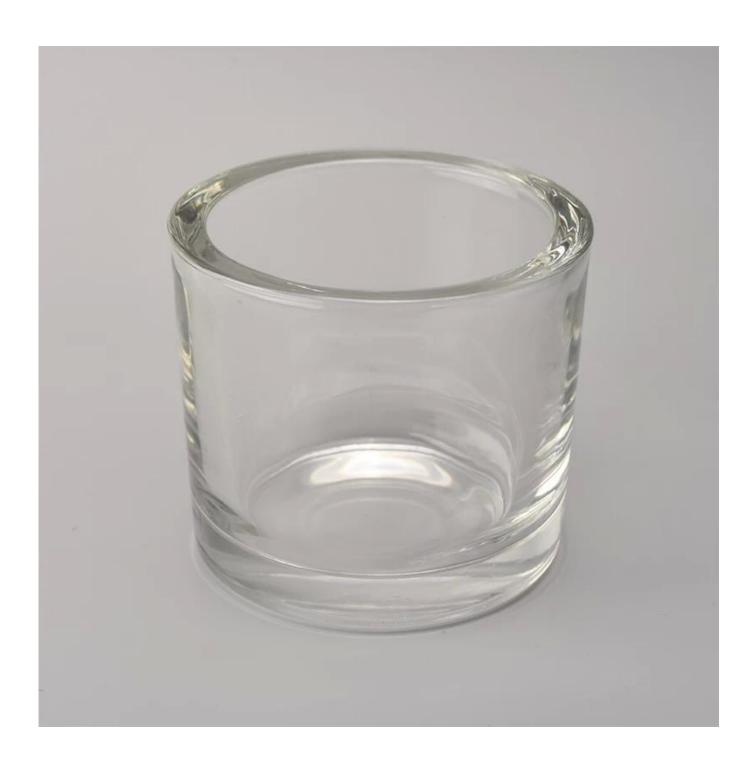

## 10oz replacement thick wall glass candle holders

| Size             | Item No.:SGMY18051701 Top dia: 95mm Bottom dia:85 mm Height: 80mm Weight:505g Capacity:274ml MOQ:10000PCS Item Name: 10oz replacement thick wall glass candle holders Sample time: 7 days Mass production time: 30 days after the order confirmed Product capacity: 300000-400000 every month Payment terms: 30% deposit by T/T in advance and the balance after showing the copy of B/L |
|------------------|------------------------------------------------------------------------------------------------------------------------------------------------------------------------------------------------------------------------------------------------------------------------------------------------------------------------------------------------------------------------------------------|
| color            | Any color are available                                                                                                                                                                                                                                                                                                                                                                  |
| Sample           | 7days                                                                                                                                                                                                                                                                                                                                                                                    |
| Terms of payment | 30% deposit by T/T in advance and the balance after showing copy of L/C                                                                                                                                                                                                                                                                                                                  |
| Certification    | ASTM Test (for candle holder)                                                                                                                                                                                                                                                                                                                                                            |
| For your choice  | 1, Any logo printing on body 2, Any color painted, frosted, electroplating, logo laser for the finish 3, Special packing like shrink wrap, color gift box, white box etc 4, Any shape, size meet your need                                                                                                                                                                               |