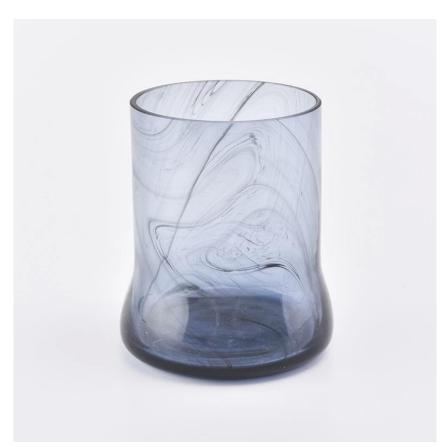

# 10oz overlay glass candle holder torch candle jar home decoration container

Luxury overlay glass candle jar for home decorations and hotel decorations.

Sunny Glassware not only makes OEM/ODM orders, but also helps many brands start with product concepts.

# Flexible size design can quickly expand your market

Top dia: 70mm Bottom dia:55mm Height:80mm Max dia: 120mm Weight: 355g Capacity: 395ml

We turn your ideas into creative fragrance products and sell them in the local market.