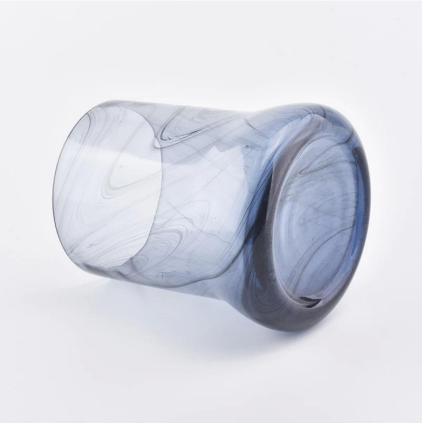

# 10oz overlay glass candle holder torch candle jar home decoration container

Luxury overlay glass candle jar for home decorations and hotel decorations.

Sunny Glassware not only makes OEM/ODM orders, but also helps many brands start with product concepts.

# Flexible size design can quickly expand your market

Top dia: 70mm Bottom dia:55mm Height:80mm Max dia: 120mm Weight: 355g Capacity: 395ml

We turn your ideas into creative fragrance products and sell them in the local market.