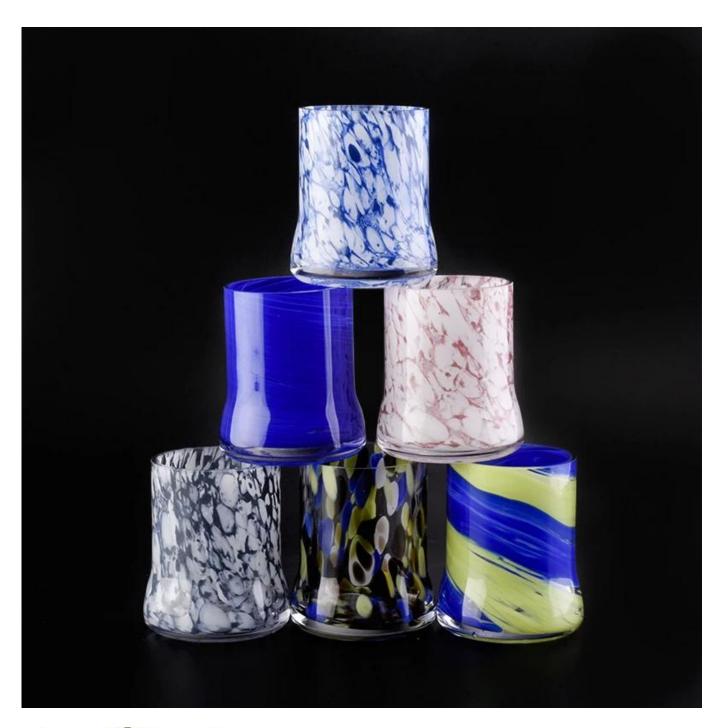

### 10oz mouth-blown colored candle holder

| Element name     | 10oz mouth-blown colored candle holder                                                                                                                                                                               |
|------------------|----------------------------------------------------------------------------------------------------------------------------------------------------------------------------------------------------------------------|
| Item number      | SGLYP19031904                                                                                                                                                                                                        |
| Cut it           | Upper diameter: 70mm Lower diameter: 55mm Height: 80mm Maximum diameter: 120mm Weight: 355 g Capacity: 395 ml  Sampling time: 5 ~ 7 days after confirmation Other sizes: 5oz / 8oz / 10oz / 16oz. Are also available |
| Capacity         | 10oz 14oz 16oz etc. It's available                                                                                                                                                                                   |
| Sampling time    | 1.5 days if the shape and size of the products exist 2.15 days if you need new shape and size of products                                                                                                            |
| package          | 24pcs / 36pcs / 48pcs regular security packing etc. For export carton with egg divider                                                                                                                               |
| MOQ              | 5000pcs                                                                                                                                                                                                              |
| Delivery time    | Within 35 days after the confirmed order                                                                                                                                                                             |
| Payment terms    | 30% deposit by T / T in advance, the balance after showing the copy of B / L                                                                                                                                         |
| Product features | <ol> <li>High quality and competitive prices</li> <li>FDA, SGS, LFGB test etc.</li> <li>Eco friendly</li> <li>It is largely focused on weddings, parties, homes, bars, etc.</li> <li>machine made</li> </ol>         |