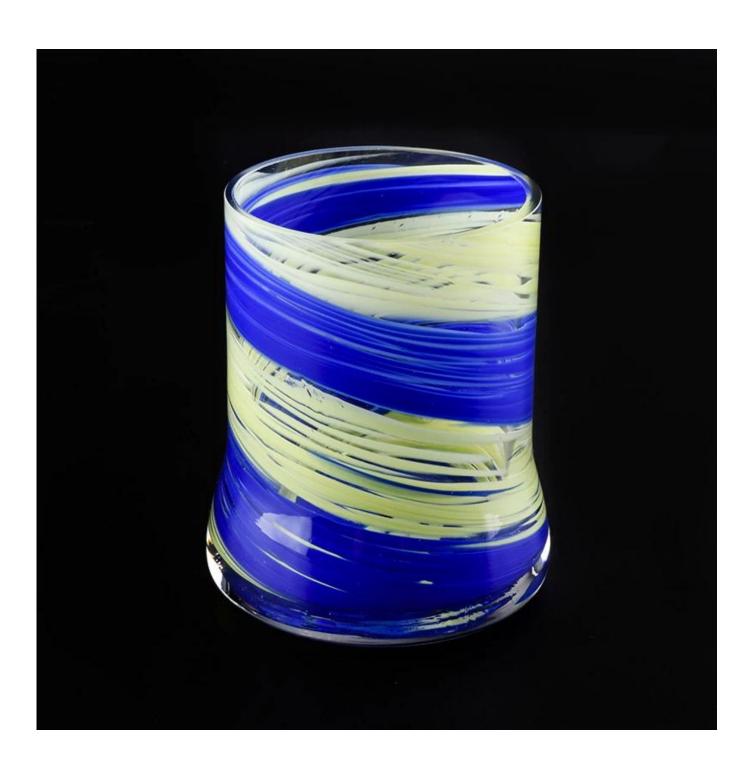

### 10oz mouth-blown colored candle holder

| Element name     | 10oz mouth-blown colored candle holder                                                                                                                                                                               |
|------------------|----------------------------------------------------------------------------------------------------------------------------------------------------------------------------------------------------------------------|
| Item number      | SGLYP19031904                                                                                                                                                                                                        |
| Cut it           | Upper diameter: 70mm Lower diameter: 55mm Height: 80mm Maximum diameter: 120mm Weight: 355 g Capacity: 395 ml  Sampling time: 5 ~ 7 days after confirmation Other sizes: 5oz / 8oz / 10oz / 16oz. Are also available |
| Capacity         | 10oz 14oz 16oz etc. It's available                                                                                                                                                                                   |
| Sampling time    | 1.5 days if the shape and size of the products exist 2.15 days if you need new shape and size of products                                                                                                            |
| package          | 24pcs / 36pcs / 48pcs regular security packing etc. For export carton with egg divider                                                                                                                               |
| MOQ              | 5000pcs                                                                                                                                                                                                              |
| Delivery time    | Within 35 days after the confirmed order                                                                                                                                                                             |
| Payment terms    | 30% deposit by T / T in advance, the balance after showing the copy of B / L                                                                                                                                         |
| Product features | <ol> <li>High quality and competitive prices</li> <li>FDA, SGS, LFGB test etc.</li> <li>Eco friendly</li> <li>It is largely focused on weddings, parties, homes, bars, etc.</li> <li>machine made</li> </ol>         |