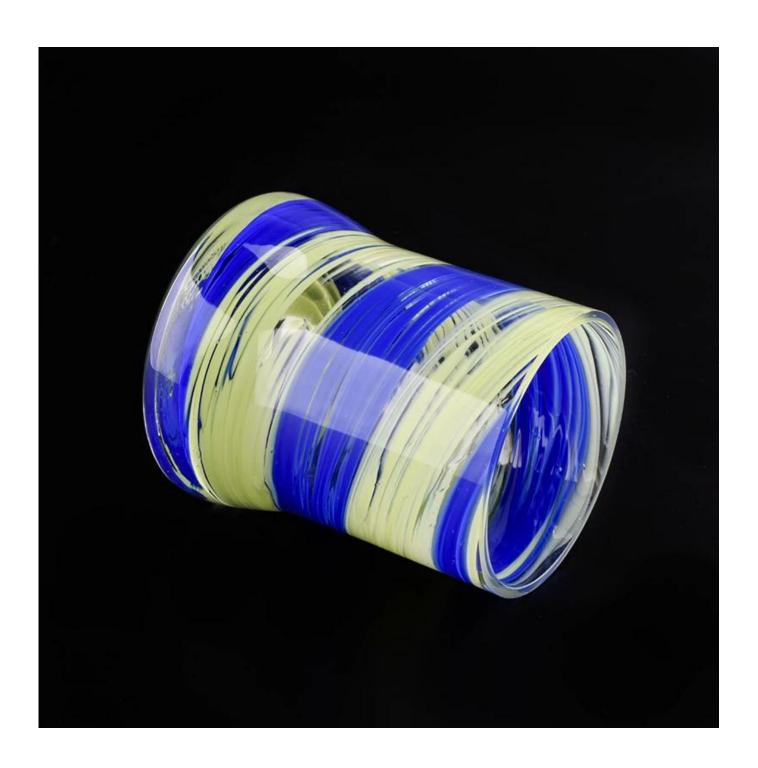

### 10oz mouth-blown colored candle holder

| Element name     | 10oz mouth-blown colored candle holder                                                                                                                                                                               |
|------------------|----------------------------------------------------------------------------------------------------------------------------------------------------------------------------------------------------------------------|
| Item number      | SGLYP19031904                                                                                                                                                                                                        |
| Cut it           | Upper diameter: 70mm Lower diameter: 55mm Height: 80mm Maximum diameter: 120mm Weight: 355 g Capacity: 395 ml  Sampling time: 5 ~ 7 days after confirmation Other sizes: 5oz / 8oz / 10oz / 16oz. Are also available |
| Capacity         | 10oz 14oz 16oz etc. It's available                                                                                                                                                                                   |
| Sampling time    | 1.5 days if the shape and size of the products exist 2.15 days if you need new shape and size of products                                                                                                            |
| package          | 24pcs / 36pcs / 48pcs regular security packing etc. For export carton with egg divider                                                                                                                               |
| MOQ              | 5000pcs                                                                                                                                                                                                              |
| Delivery time    | Within 35 days after the confirmed order                                                                                                                                                                             |
| Payment terms    | 30% deposit by T / T in advance, the balance after showing the copy of B / L                                                                                                                                         |
| Product features | <ol> <li>High quality and competitive prices</li> <li>FDA, SGS, LFGB test etc.</li> <li>Eco friendly</li> <li>It is largely focused on weddings, parties, homes, bars, etc.</li> <li>machine made</li> </ol>         |