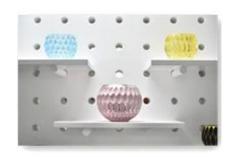

### 10oz mouth-blown colored candle holder

| Element name     | 10oz mouth-blown colored candle holder                                                                                                                                                                               |
|------------------|----------------------------------------------------------------------------------------------------------------------------------------------------------------------------------------------------------------------|
| Item number      | SGLYP19031904                                                                                                                                                                                                        |
| Cut it           | Upper diameter: 70mm Lower diameter: 55mm Height: 80mm Maximum diameter: 120mm Weight: 355 g Capacity: 395 ml  Sampling time: 5 ~ 7 days after confirmation Other sizes: 5oz / 8oz / 10oz / 16oz. Are also available |
| Capacity         | 10oz 14oz 16oz etc. It's available                                                                                                                                                                                   |
| Sampling time    | 1.5 days if the shape and size of the products exist 2.15 days if you need new shape and size of products                                                                                                            |
| package          | 24pcs / 36pcs / 48pcs regular security packing etc. For export carton with egg divider                                                                                                                               |
| MOQ              | 5000pcs                                                                                                                                                                                                              |
| Delivery time    | Within 35 days after the confirmed order                                                                                                                                                                             |
| Payment terms    | 30% deposit by T / T in advance, the balance after showing the copy of B / L                                                                                                                                         |
| Product features | <ol> <li>High quality and competitive prices</li> <li>FDA, SGS, LFGB test etc.</li> <li>Eco friendly</li> <li>It is largely focused on weddings, parties, homes, bars, etc.</li> <li>machine made</li> </ol>         |