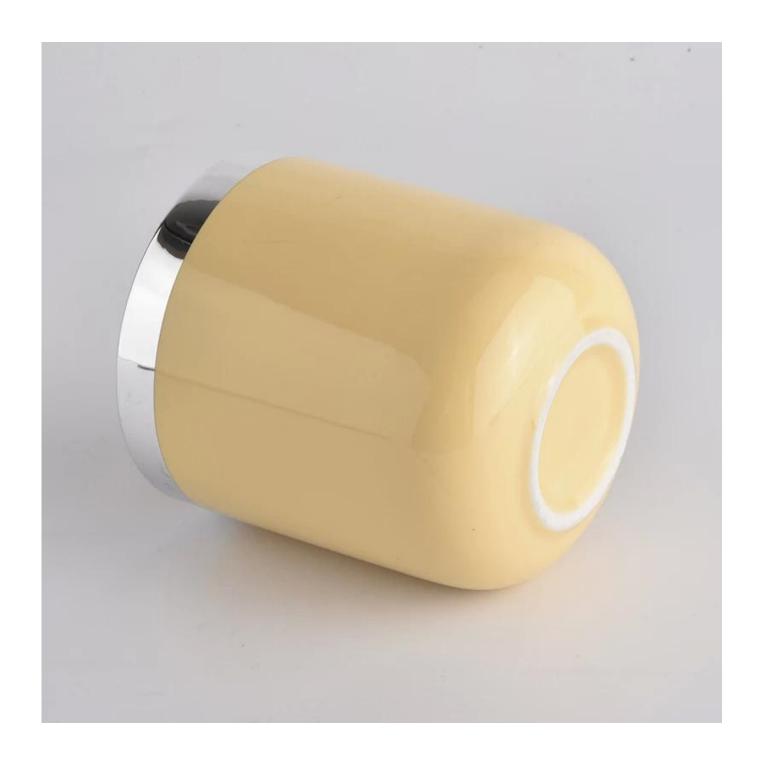

| product name | 10oz milk yellow glazing ceramic candle holders |
|--------------|-------------------------------------------------|
| Article      | SGXYT20090721                                   |

| Cut it                  | Top dia: 88mm<br>Bottom dia: 85mm<br>Height: 98mm<br>Weight: 310g<br>Capacity: 390ml                                                                                                                                      |
|-------------------------|---------------------------------------------------------------------------------------------------------------------------------------------------------------------------------------------------------------------------|
| Capacity                | candle holders of different sizes etc. It's available                                                                                                                                                                     |
| Sampling time           | 1.5 days if the shape and size of the products exist 2.15 days if you need a new shape and size of the products                                                                                                           |
| package                 | Regular security packing 24 pieces / 36 pieces / 48 pieces and so on for export carton with egg divider                                                                                                                   |
| MOQ                     | 3000pcs                                                                                                                                                                                                                   |
| Delivery time           | Within 55 days of order confirmation                                                                                                                                                                                      |
| Payment terms           | 30% deposit by T / T in advance, the balance after showing the copy of B / L                                                                                                                                              |
| Product characteristics | <ol> <li>High quality and competitive prices</li> <li>ASTM test</li> <li>Ecological</li> <li>It is widely aimed at weddings, parties, home, bars etc.</li> <li>ceramic contianer with transmutation decoration</li> </ol> |