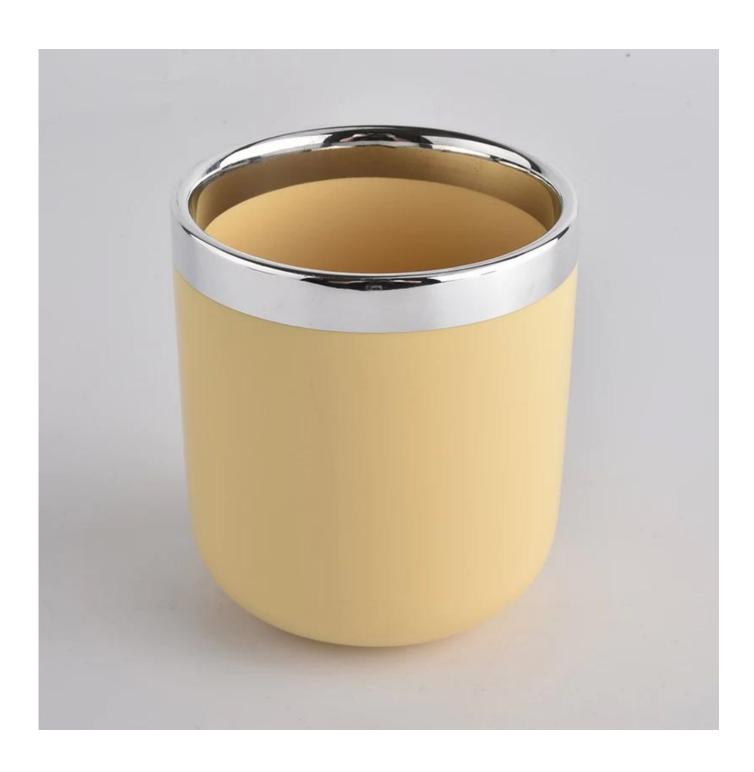

| product name | 10oz milk yellow glazing ceramic candle holders |
|--------------|-------------------------------------------------|
| Article      | SGXYT20090721                                   |

| Cut it                  | Top dia: 88mm<br>Bottom dia: 85mm<br>Height: 98mm<br>Weight: 310g<br>Capacity: 390ml                                                                                                                                      |
|-------------------------|---------------------------------------------------------------------------------------------------------------------------------------------------------------------------------------------------------------------------|
| Capacity                | candle holders of different sizes etc. It's available                                                                                                                                                                     |
| Sampling time           | 1.5 days if the shape and size of the products exist 2.15 days if you need a new shape and size of the products                                                                                                           |
| package                 | Regular security packing 24 pieces / 36 pieces / 48 pieces and so on for export carton with egg divider                                                                                                                   |
| MOQ                     | 3000pcs                                                                                                                                                                                                                   |
| Delivery time           | Within 55 days of order confirmation                                                                                                                                                                                      |
| Payment terms           | 30% deposit by T / T in advance, the balance after showing the copy of B / L                                                                                                                                              |
| Product characteristics | <ol> <li>High quality and competitive prices</li> <li>ASTM test</li> <li>Ecological</li> <li>It is widely aimed at weddings, parties, home, bars etc.</li> <li>ceramic contianer with transmutation decoration</li> </ol> |