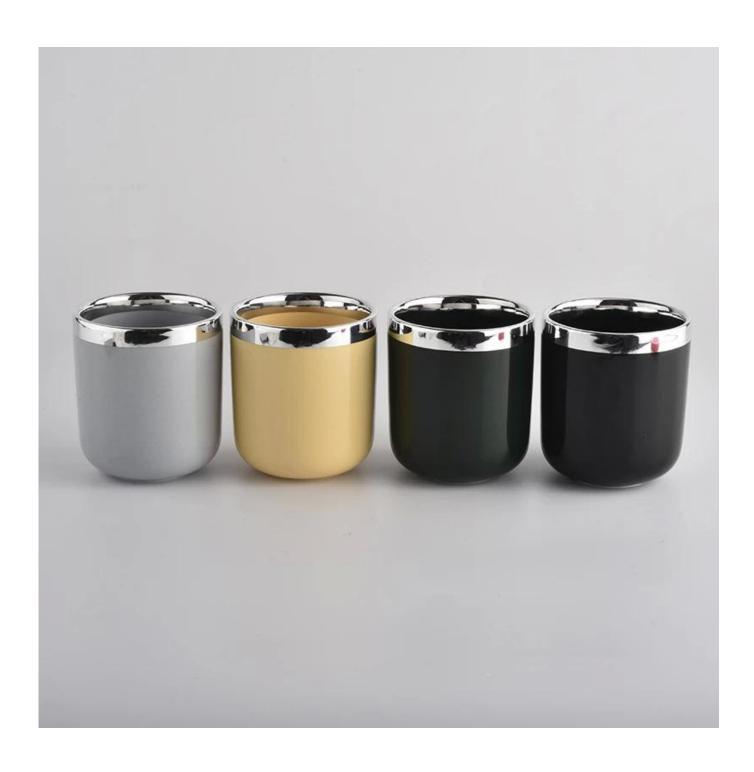

| product name | 10oz milk yellow glazing ceramic candle holders |
|--------------|-------------------------------------------------|
| Article      | SGXYT20090721                                   |

| Cut it                  | Top dia: 88mm<br>Bottom dia: 85mm<br>Height: 98mm<br>Weight: 310g<br>Capacity: 390ml                                                                                                                                      |
|-------------------------|---------------------------------------------------------------------------------------------------------------------------------------------------------------------------------------------------------------------------|
| Capacity                | candle holders of different sizes etc. It's available                                                                                                                                                                     |
| Sampling time           | 1.5 days if the shape and size of the products exist 2.15 days if you need a new shape and size of the products                                                                                                           |
| package                 | Regular security packing 24 pieces / 36 pieces / 48 pieces and so on for export carton with egg divider                                                                                                                   |
| MOQ                     | 3000pcs                                                                                                                                                                                                                   |
| Delivery time           | Within 55 days of order confirmation                                                                                                                                                                                      |
| Payment terms           | 30% deposit by T / T in advance, the balance after showing the copy of B / L                                                                                                                                              |
| Product characteristics | <ol> <li>High quality and competitive prices</li> <li>ASTM test</li> <li>Ecological</li> <li>It is widely aimed at weddings, parties, home, bars etc.</li> <li>ceramic contianer with transmutation decoration</li> </ol> |