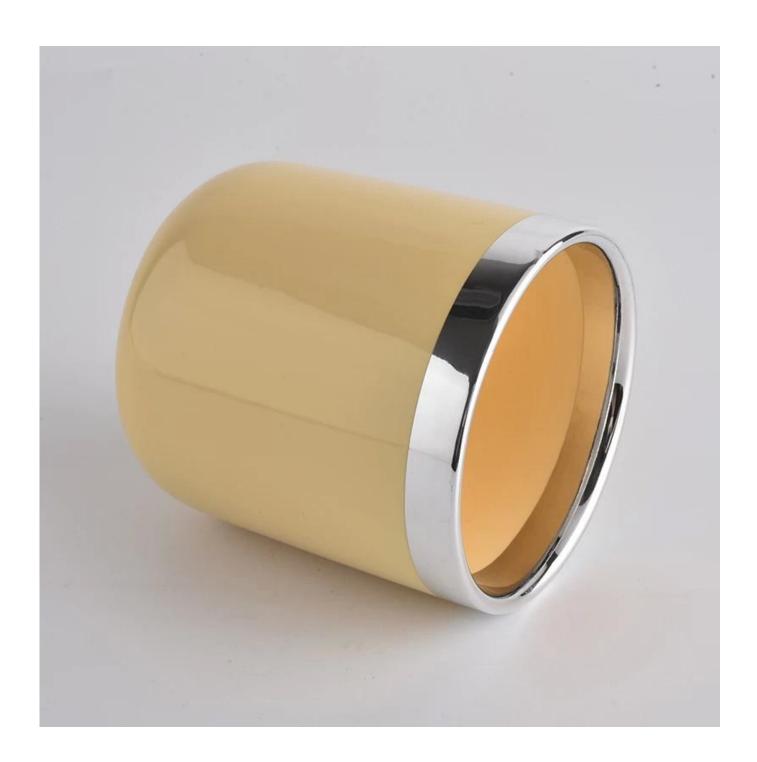

| product name | 10oz milk yellow glazing ceramic candle holders |
|--------------|-------------------------------------------------|
| Article      | SGXYT20090721                                   |

| Cut it                  | Top dia: 88mm<br>Bottom dia: 85mm<br>Height: 98mm<br>Weight: 310g<br>Capacity: 390ml                                                                                                                                      |
|-------------------------|---------------------------------------------------------------------------------------------------------------------------------------------------------------------------------------------------------------------------|
| Capacity                | candle holders of different sizes etc. It's available                                                                                                                                                                     |
| Sampling time           | 1.5 days if the shape and size of the products exist 2.15 days if you need a new shape and size of the products                                                                                                           |
| package                 | Regular security packing 24 pieces / 36 pieces / 48 pieces and so on for export carton with egg divider                                                                                                                   |
| MOQ                     | 3000pcs                                                                                                                                                                                                                   |
| Delivery time           | Within 55 days of order confirmation                                                                                                                                                                                      |
| Payment terms           | 30% deposit by T / T in advance, the balance after showing the copy of B / L                                                                                                                                              |
| Product characteristics | <ol> <li>High quality and competitive prices</li> <li>ASTM test</li> <li>Ecological</li> <li>It is widely aimed at weddings, parties, home, bars etc.</li> <li>ceramic contianer with transmutation decoration</li> </ol> |