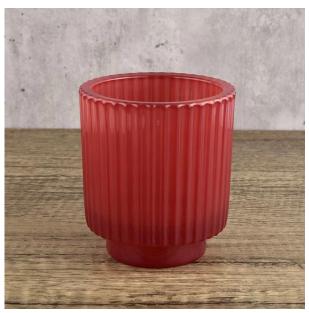

## Flexible dimensions design can expand rapidly your market

Top dia.: 86mm Bottom dia.: 60mm Height: 100mm Capacity: 310ml Weight: 490g

We transform your ideas into creative fragrant products and we sell ourselves on the local market.

#### **Product features**

- 1. High quality home decoration glass perfume bottle.
- 2. Suitable for use in hotels, weddings, etc.
- 3. Meet the functionality of the ASTM test product.