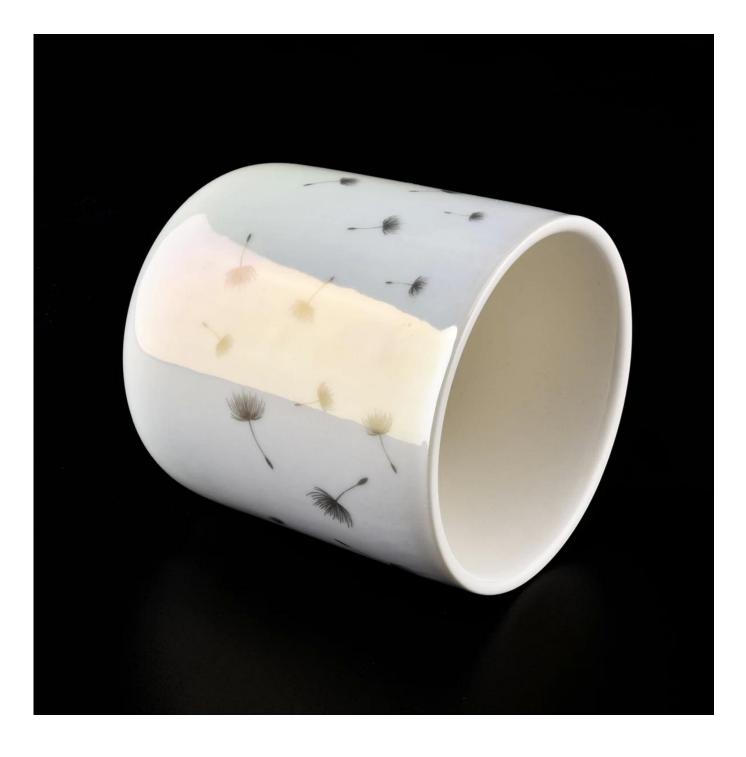

Contact us: sales36@sunnyglassware.com for more details

Product Details

| product name | 10oz iridescent ceramic candle holders for Spring Season |
|--------------|----------------------------------------------------------|
| Item         | SGXYT19120953-ceramic candle jars                        |

| Size             | Top dia: 88mm<br>Bottom dia: 84mm<br>Height: 99mm<br>Weight: 312g<br>Capacity: 401ml                                                                                                                                        |
|------------------|-----------------------------------------------------------------------------------------------------------------------------------------------------------------------------------------------------------------------------|
| Capacity         | candle holders of different sizes etc. It's available                                                                                                                                                                       |
| Sampling time    | <ul><li>1.5 days if the shape and size of the products exist</li><li>2.15 days if you need a new shape and size of products</li></ul>                                                                                       |
| package          | Regular safety packing 24pcs / 36pcs / 48pcs and so on for export carton with egg divider                                                                                                                                   |
| MOQ              | 3000pcs                                                                                                                                                                                                                     |
| Delivery time    | Within 55 days of order confirmation                                                                                                                                                                                        |
| Payment terms    | 30% deposit by T / T in advance, the balance after showing the copy of B / L $$                                                                                                                                             |
| Product features | <ol> <li>High quality and competitive prices</li> <li>ASTM test</li> <li>Eco-friendly</li> <li>It is widely aimed at weddings, parties, home, bars etc.</li> <li>ceramic contianer with transmutation decoration</li> </ol> |