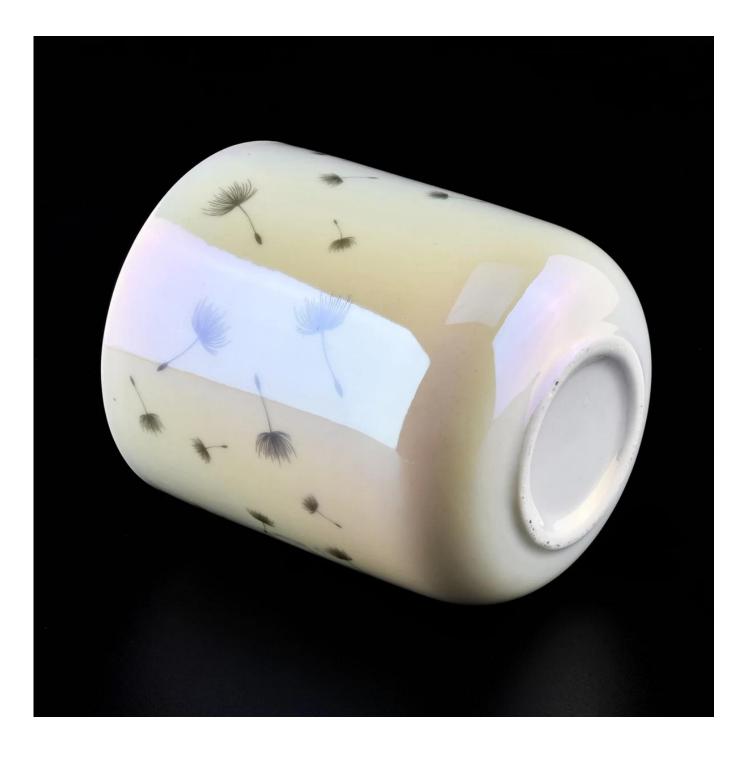

Contact us: sales36@sunnyglassware.com for more details

Product Details

| product name | 10oz iridescent ceramic candle holders for Spring Season |
|--------------|----------------------------------------------------------|
| Item         | SGXYT19120953-ceramic candle jars                        |

| Size             | Top dia: 88mm<br>Bottom dia: 84mm<br>Height: 99mm<br>Weight: 312g<br>Capacity: 401ml                                                                                                                                        |
|------------------|-----------------------------------------------------------------------------------------------------------------------------------------------------------------------------------------------------------------------------|
| Capacity         | candle holders of different sizes etc. It's available                                                                                                                                                                       |
| Sampling time    | <ul><li>1.5 days if the shape and size of the products exist</li><li>2.15 days if you need a new shape and size of products</li></ul>                                                                                       |
| package          | Regular safety packing 24pcs / 36pcs / 48pcs and so on for export carton with egg divider                                                                                                                                   |
| MOQ              | 3000pcs                                                                                                                                                                                                                     |
| Delivery time    | Within 55 days of order confirmation                                                                                                                                                                                        |
| Payment terms    | 30% deposit by T / T in advance, the balance after showing the copy of B / L $$                                                                                                                                             |
| Product features | <ol> <li>High quality and competitive prices</li> <li>ASTM test</li> <li>Eco-friendly</li> <li>It is widely aimed at weddings, parties, home, bars etc.</li> <li>ceramic contianer with transmutation decoration</li> </ol> |