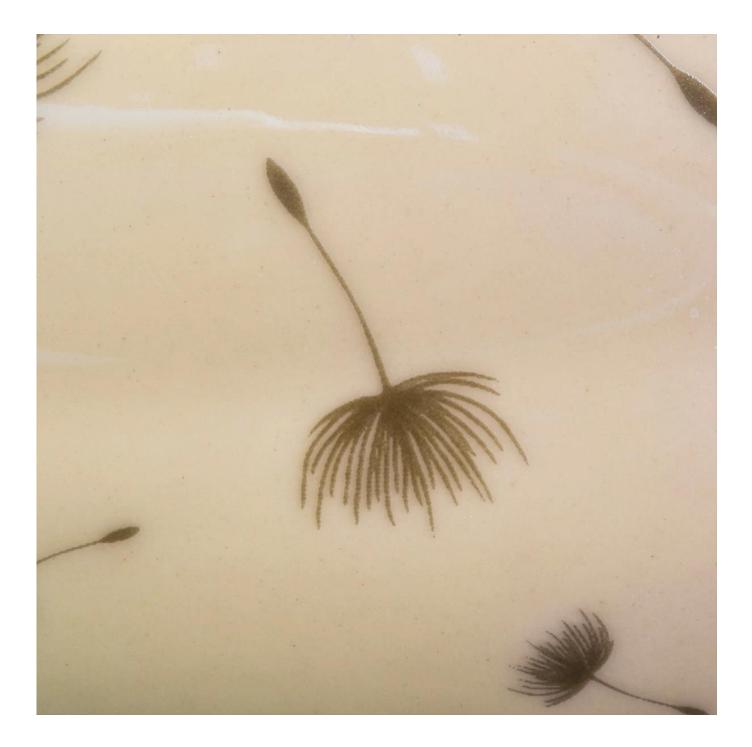

| Size             | Top dia: 88mm<br>Bottom dia: 84mm<br>Height: 99mm<br>Weight: 312g<br>Capacity: 401ml                                                                                                                                        |
|------------------|-----------------------------------------------------------------------------------------------------------------------------------------------------------------------------------------------------------------------------|
| Capacity         | candle holders of different sizes etc. It's available                                                                                                                                                                       |
| Sampling time    | <ul><li>1.5 days if the shape and size of the products exist</li><li>2.15 days if you need a new shape and size of products</li></ul>                                                                                       |
| package          | Regular safety packing 24pcs / 36pcs / 48pcs and so on for export carton with egg divider                                                                                                                                   |
| MOQ              | 3000pcs                                                                                                                                                                                                                     |
| Delivery time    | Within 55 days of order confirmation                                                                                                                                                                                        |
| Payment terms    | 30% deposit by T / T in advance, the balance after showing the copy of B / L $$                                                                                                                                             |
| Product features | <ol> <li>High quality and competitive prices</li> <li>ASTM test</li> <li>Eco-friendly</li> <li>It is widely aimed at weddings, parties, home, bars etc.</li> <li>ceramic contianer with transmutation decoration</li> </ol> |