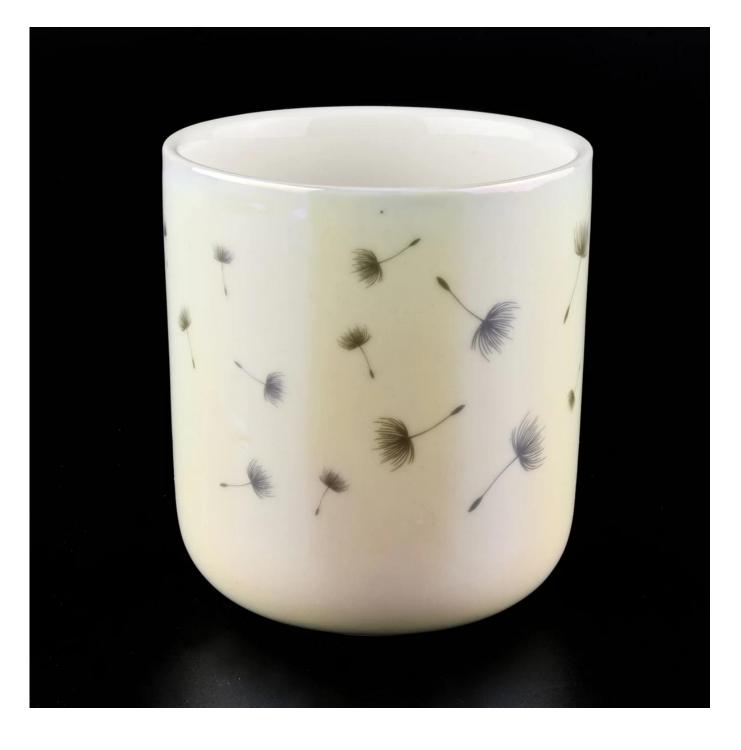

Contact us: sales36@sunnyglassware.com for more details

Product Details

| product name | 10oz iridescent ceramic candle holders for Spring Season |
|--------------|----------------------------------------------------------|
| Item         | SGXYT19120953-ceramic candle jars                        |

| Size             | Top dia: 88mm<br>Bottom dia: 84mm<br>Height: 99mm<br>Weight: 312g<br>Capacity: 401ml                                                                                                                                        |
|------------------|-----------------------------------------------------------------------------------------------------------------------------------------------------------------------------------------------------------------------------|
| Capacity         | candle holders of different sizes etc. It's available                                                                                                                                                                       |
| Sampling time    | <ul><li>1.5 days if the shape and size of the products exist</li><li>2.15 days if you need a new shape and size of products</li></ul>                                                                                       |
| package          | Regular safety packing 24pcs / 36pcs / 48pcs and so on for export carton with egg divider                                                                                                                                   |
| MOQ              | 3000pcs                                                                                                                                                                                                                     |
| Delivery time    | Within 55 days of order confirmation                                                                                                                                                                                        |
| Payment terms    | 30% deposit by T / T in advance, the balance after showing the copy of B / L $$                                                                                                                                             |
| Product features | <ol> <li>High quality and competitive prices</li> <li>ASTM test</li> <li>Eco-friendly</li> <li>It is widely aimed at weddings, parties, home, bars etc.</li> <li>ceramic contianer with transmutation decoration</li> </ol> |