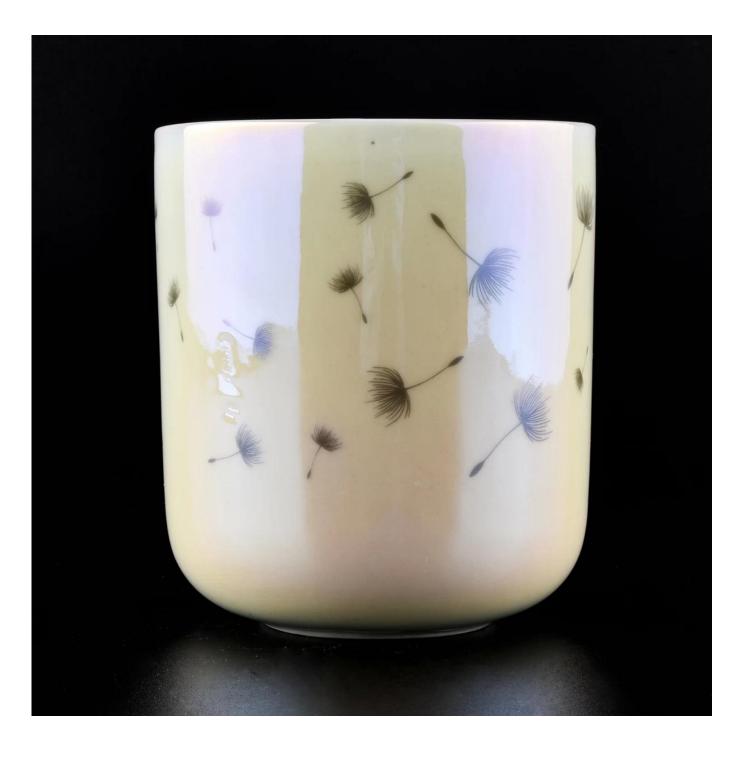

Contact us: sales36@sunnyglassware.com for more details

Product Details

| product name | 10oz iridescent ceramic candle holders for Spring Season |
|--------------|----------------------------------------------------------|
| Item         | SGXYT19120953-ceramic candle jars                        |

| Size             | Top dia: 88mm<br>Bottom dia: 84mm<br>Height: 99mm<br>Weight: 312g<br>Capacity: 401ml                                                                                                                                        |
|------------------|-----------------------------------------------------------------------------------------------------------------------------------------------------------------------------------------------------------------------------|
| Capacity         | candle holders of different sizes etc. It's available                                                                                                                                                                       |
| Sampling time    | <ul><li>1.5 days if the shape and size of the products exist</li><li>2.15 days if you need a new shape and size of products</li></ul>                                                                                       |
| package          | Regular safety packing 24pcs / 36pcs / 48pcs and so on for export carton with egg divider                                                                                                                                   |
| MOQ              | 3000pcs                                                                                                                                                                                                                     |
| Delivery time    | Within 55 days of order confirmation                                                                                                                                                                                        |
| Payment terms    | 30% deposit by T / T in advance, the balance after showing the copy of B / L $$                                                                                                                                             |
| Product features | <ol> <li>High quality and competitive prices</li> <li>ASTM test</li> <li>Eco-friendly</li> <li>It is widely aimed at weddings, parties, home, bars etc.</li> <li>ceramic contianer with transmutation decoration</li> </ol> |