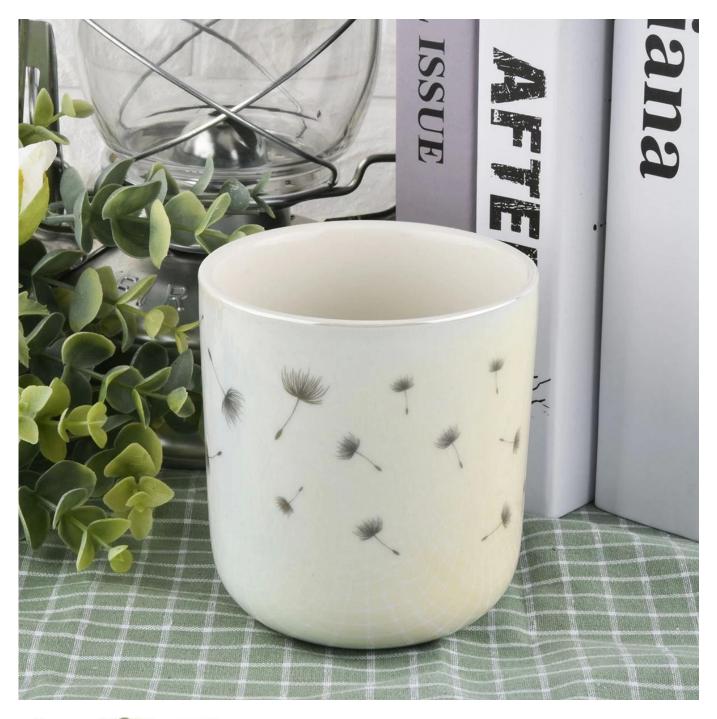

Contact us: sales36@sunnyglassware.com for more details

Product Details

| product name | 10oz iridescent ceramic candle holders for Spring Season |
|--------------|----------------------------------------------------------|
| Item         | SGXYT19120953-ceramic candle jars                        |

| Size             | Top dia: 88mm<br>Bottom dia: 84mm<br>Height: 99mm<br>Weight: 312g<br>Capacity: 401ml                                                                                                                                        |
|------------------|-----------------------------------------------------------------------------------------------------------------------------------------------------------------------------------------------------------------------------|
| Capacity         | candle holders of different sizes etc. It's available                                                                                                                                                                       |
| Sampling time    | <ul><li>1.5 days if the shape and size of the products exist</li><li>2.15 days if you need a new shape and size of products</li></ul>                                                                                       |
| package          | Regular safety packing 24pcs / 36pcs / 48pcs and so on for export carton with egg divider                                                                                                                                   |
| MOQ              | 3000pcs                                                                                                                                                                                                                     |
| Delivery time    | Within 55 days of order confirmation                                                                                                                                                                                        |
| Payment terms    | 30% deposit by T / T in advance, the balance after showing the copy of B / L $$                                                                                                                                             |
| Product features | <ol> <li>High quality and competitive prices</li> <li>ASTM test</li> <li>Eco-friendly</li> <li>It is widely aimed at weddings, parties, home, bars etc.</li> <li>ceramic contianer with transmutation decoration</li> </ol> |