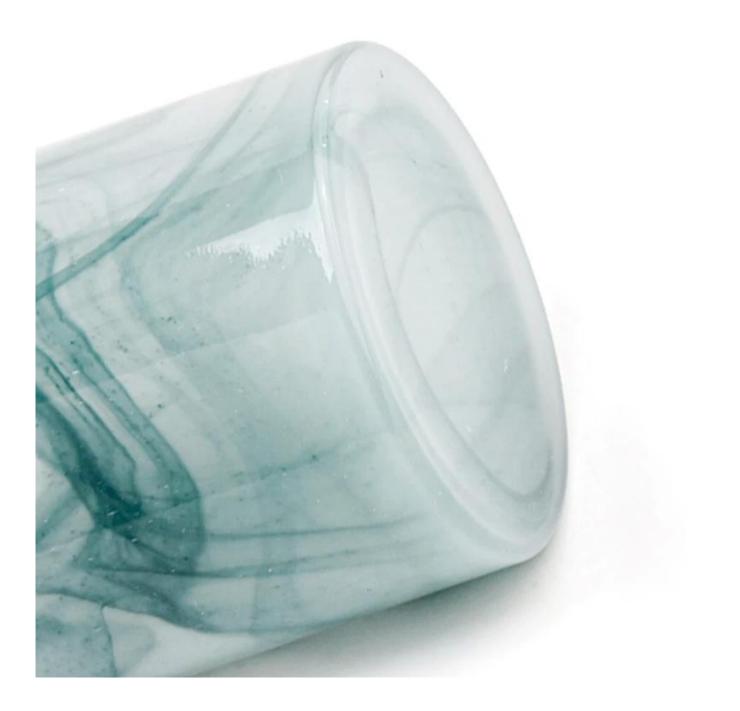

# 10oz handmade unique glass candle jar with ho me decor

Sunny Glasswares not only puts OEM / ODM orders, but also helps many brands starting with the concepts of the product.

Why choose Sunny.

product name 10oz handmade unique glass jar with home decor

| Sample time            | <ol> <li>5 days if there is a shape and size of the glass</li> <li>15 days, if you need new shapes and glass size</li> </ol> |
|------------------------|------------------------------------------------------------------------------------------------------------------------------|
| To measure             | Article: SGHT 22101813<br>Top Dia:80mm<br>Bottom dia:77mm<br>Height: 100mm<br>Weight: 336g<br>Capacity: 500ml                |
| Packaging              | Normal packaging, single gift box, pvc box, window<br>box, color box, white box, etc.                                        |
| Delivery<br>time       | Within 35 days from the confirmation of the sample and the order                                                             |
| Payment<br>term        | 30% deposit by T/T in advance and the balance with respect to the copy of B/L                                                |
| Shipping               | By sea, by air, by Express and your shipping agent is acceptable                                                             |
| Opportunity<br>for use | Home furnishings, wedding decoration, favors,<br>improvement of decoration                                                   |