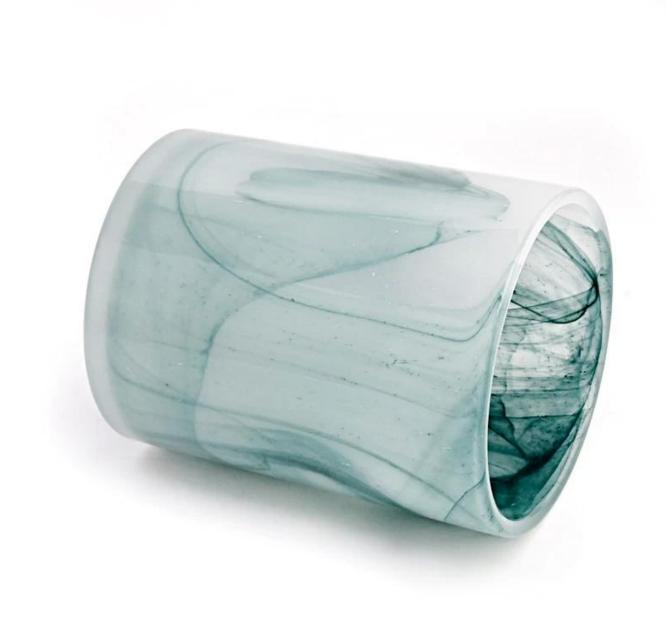

# 10oz handmade unique glass candle jar with ho me decor

Sunny Glasswares not only puts OEM / ODM orders, but also helps many brands starting with the concepts of the product.

Why choose Sunny.

product name 10oz handmade unique glass jar with home decor

| Sample time            | <ol> <li>5 days if there is a shape and size of the glass</li> <li>15 days, if you need new shapes and glass size</li> </ol> |
|------------------------|------------------------------------------------------------------------------------------------------------------------------|
| To measure             | Article: SGHT 22101813<br>Top Dia:80mm<br>Bottom dia:77mm<br>Height: 100mm<br>Weight: 336g<br>Capacity: 500ml                |
| Packaging              | Normal packaging, single gift box, pvc box, window<br>box, color box, white box, etc.                                        |
| Delivery<br>time       | Within 35 days from the confirmation of the sample and the order                                                             |
| Payment<br>term        | 30% deposit by T/T in advance and the balance with respect to the copy of B/L                                                |
| Shipping               | By sea, by air, by Express and your shipping agent is acceptable                                                             |
| Opportunity<br>for use | Home furnishings, wedding decoration, favors,<br>improvement of decoration                                                   |