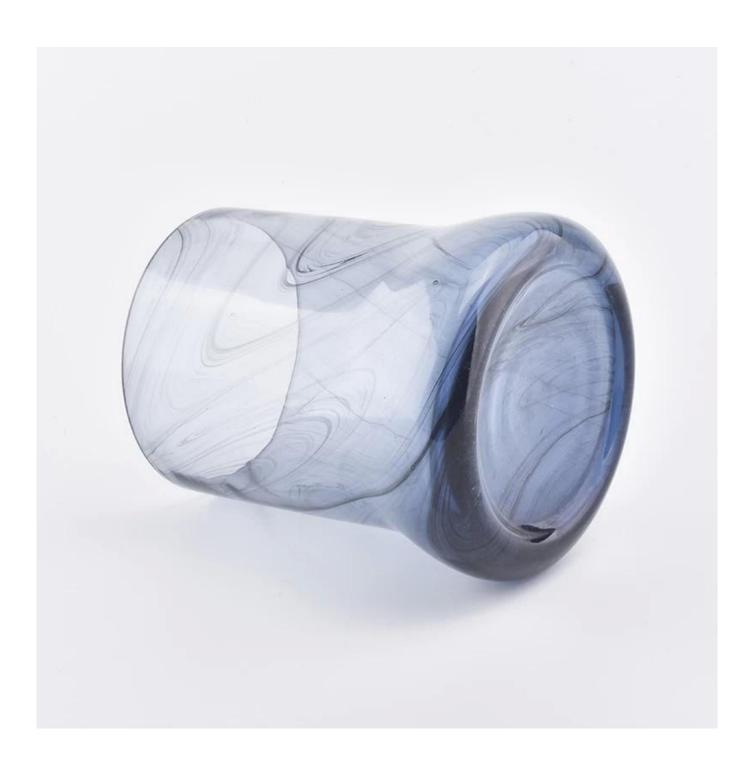

## 10oz handmade colorful marble decorative glass candle holders

| Element name     | 10oz handmade colorful marble decorative glass candle holders                                                                                                                                           |
|------------------|---------------------------------------------------------------------------------------------------------------------------------------------------------------------------------------------------------|
| Object number.   | SGLYP19031939                                                                                                                                                                                           |
| Cut it           | Top dia: 70mm Bottom dia:55mm Height:80mm Max dia: 120mm Weight: 355g Capacity: 395ml  Sampling time: 5 ~ 7 days after confirmation Other sizes: 5 ounces / 8 ounces / 10 ounces are also available     |
| Capacity         | 10oz 14oz 16oz etc. It's available                                                                                                                                                                      |
| Sampling time    | 1.5 days if the shape and size of the products exist<br>2.15 days if you need new shape and size of the products                                                                                        |
| Packaging        | 24pcs / 36pcs / 48pcs regular safety packing and so on For export carton with egg divider                                                                                                               |
| MOQ              | 5000pcs                                                                                                                                                                                                 |
| Delivery time    | Within 35 days after the order confirmed                                                                                                                                                                |
| Payment terms    | 30% deposit by T / T in advance, the balance after showing the copy of B / L                                                                                                                            |
| Product features | <ol> <li>High quality and competitive prices</li> <li>Testing FDA, SGS, LFGB etc.</li> <li>Eco Friendly</li> <li>It is widely aimed at Wedding, party, home, bars etc.</li> <li>Machine made</li> </ol> |