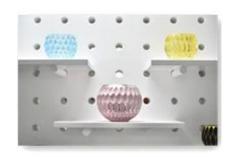

## 10oz handmade colorful marble decorative glass candle holders

| Element name     | 10oz handmade colorful marble decorative glass candle holders                                                                                                                                           |
|------------------|---------------------------------------------------------------------------------------------------------------------------------------------------------------------------------------------------------|
| Object number.   | SGLYP19031939                                                                                                                                                                                           |
| Cut it           | Top dia: 70mm Bottom dia:55mm Height:80mm Max dia: 120mm Weight: 355g Capacity: 395ml  Sampling time: 5 ~ 7 days after confirmation Other sizes: 5 ounces / 8 ounces / 10 ounces are also available     |
| Capacity         | 10oz 14oz 16oz etc. It's available                                                                                                                                                                      |
| Sampling time    | 1.5 days if the shape and size of the products exist<br>2.15 days if you need new shape and size of the products                                                                                        |
| Packaging        | 24pcs / 36pcs / 48pcs regular safety packing and so on For export carton with egg divider                                                                                                               |
| MOQ              | 5000pcs                                                                                                                                                                                                 |
| Delivery time    | Within 35 days after the order confirmed                                                                                                                                                                |
| Payment terms    | 30% deposit by T / T in advance, the balance after showing the copy of B / L                                                                                                                            |
| Product features | <ol> <li>High quality and competitive prices</li> <li>Testing FDA, SGS, LFGB etc.</li> <li>Eco Friendly</li> <li>It is widely aimed at Wedding, party, home, bars etc.</li> <li>Machine made</li> </ol> |