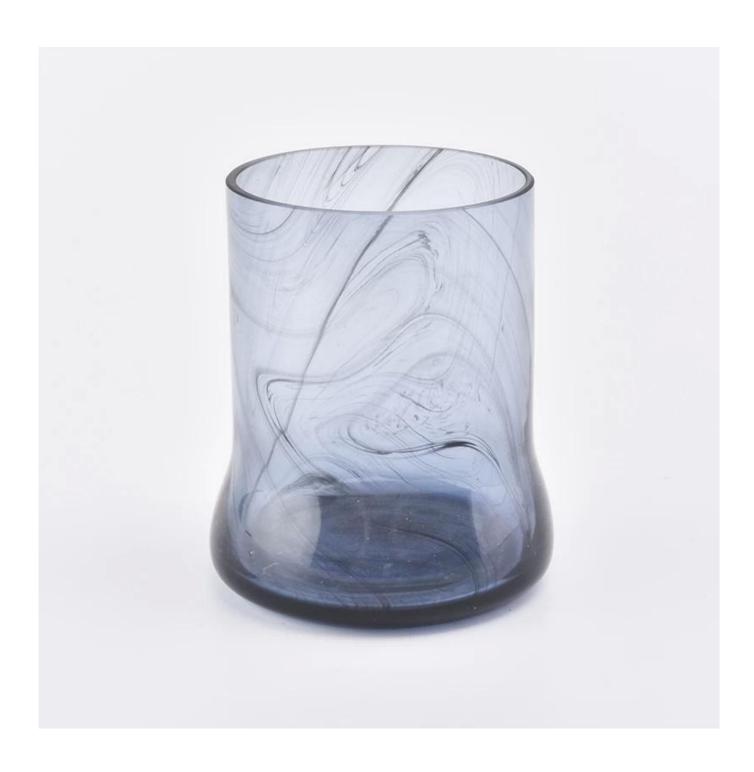

## 10oz handmade colorful marble decorative glass candle holders

| Element name     | 10oz handmade colorful marble decorative glass candle holders                                                                                                                                           |
|------------------|---------------------------------------------------------------------------------------------------------------------------------------------------------------------------------------------------------|
| Object number.   | SGLYP19031939                                                                                                                                                                                           |
| Cut it           | Top dia: 70mm Bottom dia:55mm Height:80mm Max dia: 120mm Weight: 355g Capacity: 395ml  Sampling time: 5 ~ 7 days after confirmation Other sizes: 5 ounces / 8 ounces / 10 ounces are also available     |
| Capacity         | 10oz 14oz 16oz etc. It's available                                                                                                                                                                      |
| Sampling time    | 1.5 days if the shape and size of the products exist<br>2.15 days if you need new shape and size of the products                                                                                        |
| Packaging        | 24pcs / 36pcs / 48pcs regular safety packing and so on For export carton with egg divider                                                                                                               |
| MOQ              | 5000pcs                                                                                                                                                                                                 |
| Delivery time    | Within 35 days after the order confirmed                                                                                                                                                                |
| Payment terms    | 30% deposit by T / T in advance, the balance after showing the copy of B / L                                                                                                                            |
| Product features | <ol> <li>High quality and competitive prices</li> <li>Testing FDA, SGS, LFGB etc.</li> <li>Eco Friendly</li> <li>It is widely aimed at Wedding, party, home, bars etc.</li> <li>Machine made</li> </ol> |