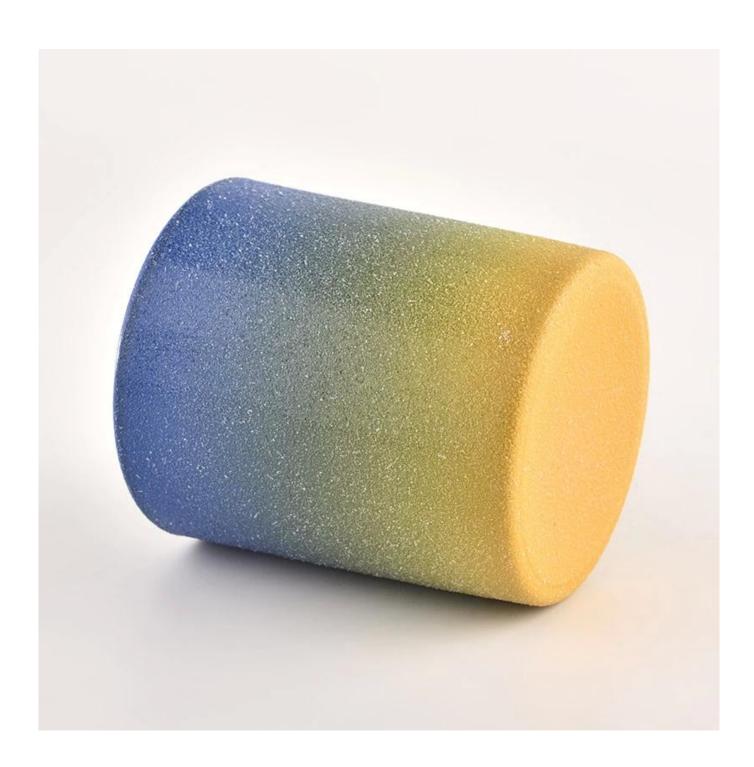

| Measure           | Item:SGHL22012420 Top dia: 80mm Bottom dia: 74mm Height:90mm Weight: 290g                           |
|-------------------|-----------------------------------------------------------------------------------------------------|
| Packing           | Capacity: 295ml  Normal packing,Individual gift box, PVC box, window box, color box, white box, etc |
| Delivery time     | Within 35 days after the sample and order confirmed                                                 |
| Payment term      | 30% deposit by T/T in advance and the balance against the copy of B/L                               |
| Shipment          | By sea,by air,by Express and your shipping agent is acceptable                                      |
| Usage<br>Occasion | Home decor,Wedding Decoration,Wedding Favors,Decoration enhancement                                 |