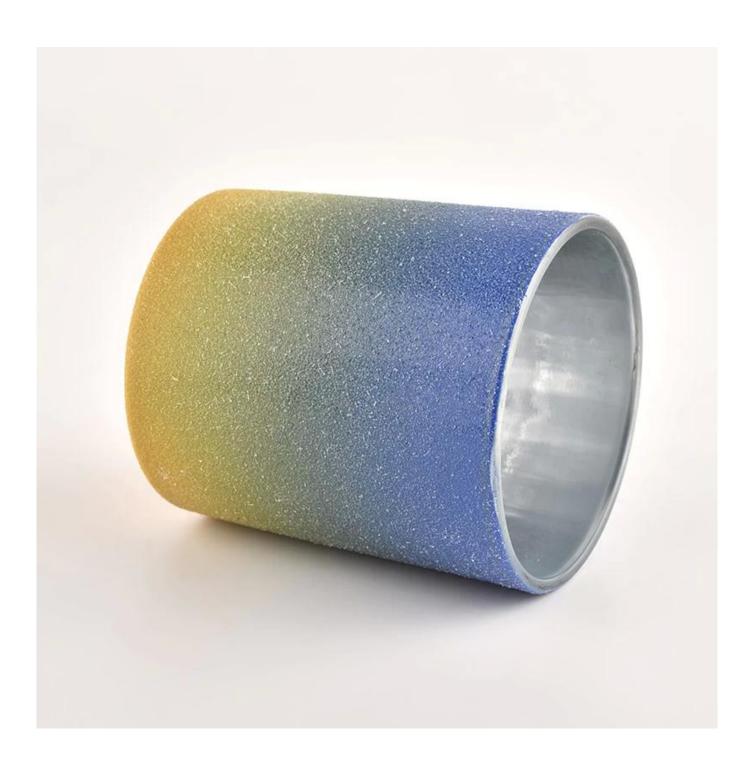

| Measure           | Item:SGHL22012420 Top dia: 80mm Bottom dia: 74mm Height:90mm Weight: 290g                           |
|-------------------|-----------------------------------------------------------------------------------------------------|
| Packing           | Capacity: 295ml  Normal packing,Individual gift box, PVC box, window box, color box, white box, etc |
| Delivery time     | Within 35 days after the sample and order confirmed                                                 |
| Payment term      | 30% deposit by T/T in advance and the balance against the copy of B/L                               |
| Shipment          | By sea,by air,by Express and your shipping agent is acceptable                                      |
| Usage<br>Occasion | Home decor,Wedding Decoration,Wedding Favors,Decoration enhancement                                 |