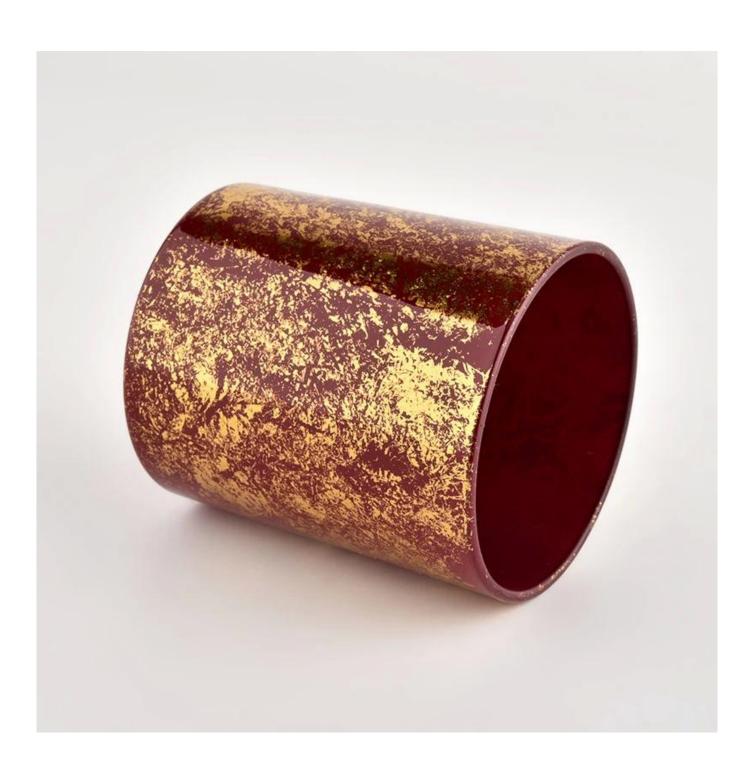

## 10oz golden printing red glass candle holder for candle making supplier

Sunny Glassware not only places OEM / ODM orders, but also helps many brands to start with product concepts.

| Measure           | Item:SGHL21112613 Top dia: 80mm Bottom dia: 74mm Height: 90mm Weight: 303g         |
|-------------------|------------------------------------------------------------------------------------|
|                   | Capacity: 290ml                                                                    |
| Packing           | Normal packing,Individual gift box, PVC box, window box, color box, white box, etc |
| Delivery time     | Within 35 days after the sample and order confirmed                                |
| Payment term      | 30% deposit by T/T in advance and the balance against the copy of B/L              |
| Shipment          | By sea,by air,by Express and your shipping agent is acceptable                     |
| Usage<br>Occasion | Home decor,Wedding Decoration,Wedding Favors,Decoration enhancement                |