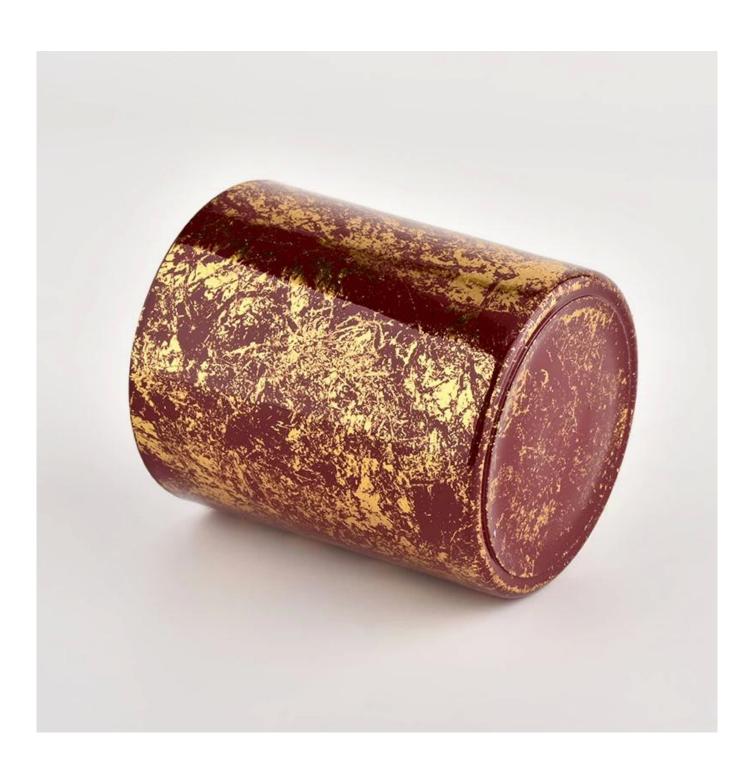

## 10oz golden printing red glass candle holder for candle making supplier

Sunny Glassware not only places OEM / ODM orders, but also helps many brands to start with product concepts.

| Measure           | Item:SGHL21112613 Top dia: 80mm Bottom dia: 74mm Height: 90mm Weight: 303g         |
|-------------------|------------------------------------------------------------------------------------|
|                   | Capacity: 290ml                                                                    |
| Packing           | Normal packing,Individual gift box, PVC box, window box, color box, white box, etc |
| Delivery time     | Within 35 days after the sample and order confirmed                                |
| Payment term      | 30% deposit by T/T in advance and the balance against the copy of B/L              |
| Shipment          | By sea,by air,by Express and your shipping agent is acceptable                     |
| Usage<br>Occasion | Home decor,Wedding Decoration,Wedding Favors,Decoration enhancement                |