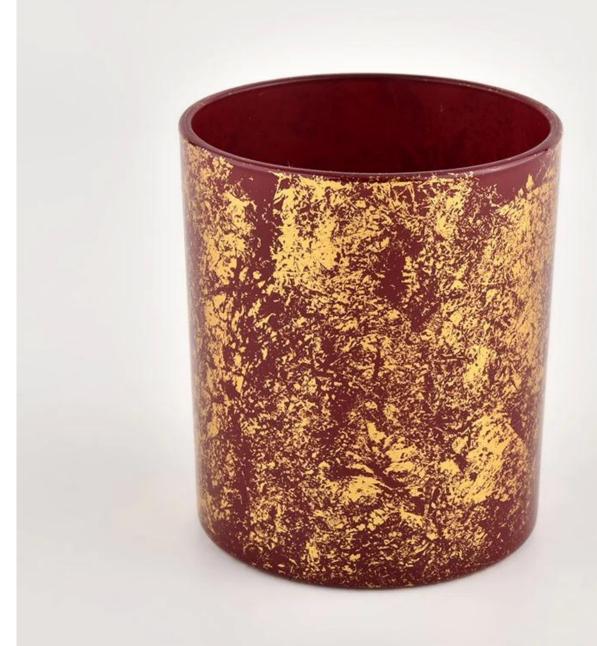

## 10oz golden printing red glass candle holder for candle making supplier

Sunny Glassware not only places OEM / ODM orders, but also helps many brands to start with product concepts.

| Measure           | Item:SGHL21112613 Top dia: 80mm Bottom dia: 74mm Height: 90mm Weight: 303g         |
|-------------------|------------------------------------------------------------------------------------|
|                   | Capacity: 290ml                                                                    |
| Packing           | Normal packing,Individual gift box, PVC box, window box, color box, white box, etc |
| Delivery time     | Within 35 days after the sample and order confirmed                                |
| Payment term      | 30% deposit by T/T in advance and the balance against the copy of B/L              |
| Shipment          | By sea,by air,by Express and your shipping agent is acceptable                     |
| Usage<br>Occasion | Home decor,Wedding Decoration,Wedding Favors,Decoration enhancement                |