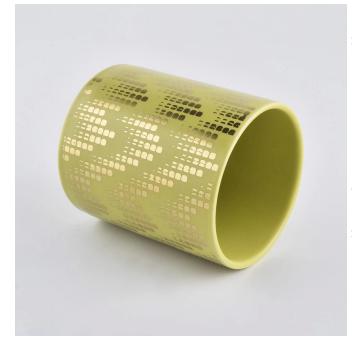

#### **10oz gold ceramic candle jars wholesale**

#### **Product Details**

10oz gold ceramic candle jars wholesale Why choose Sunny Glassware Candle holders

### Flexible size design allows your market to grow rapidly

Top dia:73mm Bottom dia:46mm Maxi dia.:97mm Height:100mm Weight:360g Capacity:420ml

Custom designs and different sizes available

With our strong support, our customers are growing rapidly, from small labs to industry leaders.