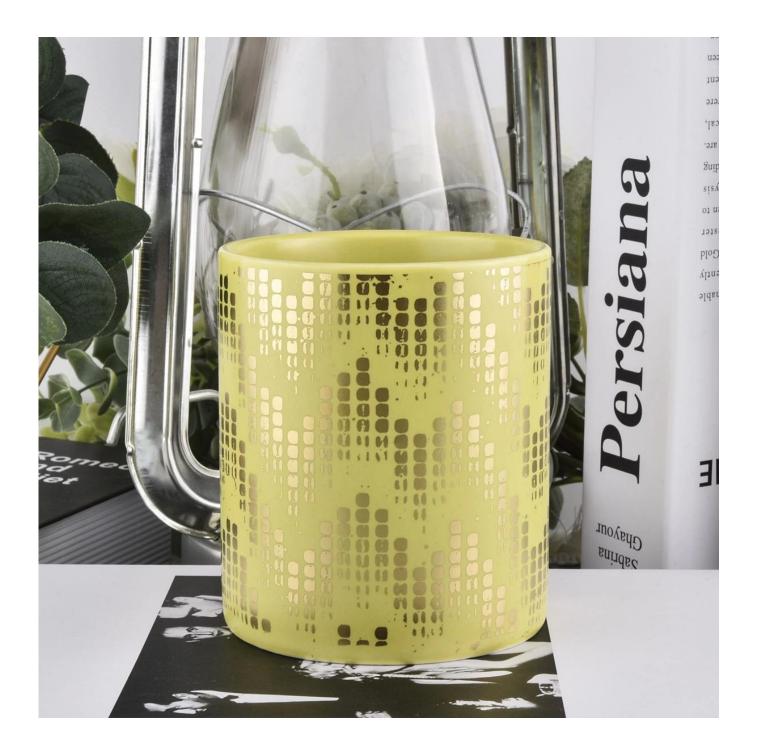

#### **10oz gold ceramic candle jars wholesale**

#### **Product Details**

10oz gold ceramic candle jars wholesale Why choose Sunny Glassware Candle holders

### Flexible size design allows your market to grow rapidly

Top dia:73mm Bottom dia:46mm Maxi dia.:97mm Height:100mm Weight:360g Capacity:420ml

Custom designs and different sizes available

With our strong support, our customers are growing rapidly, from small labs to industry leaders.