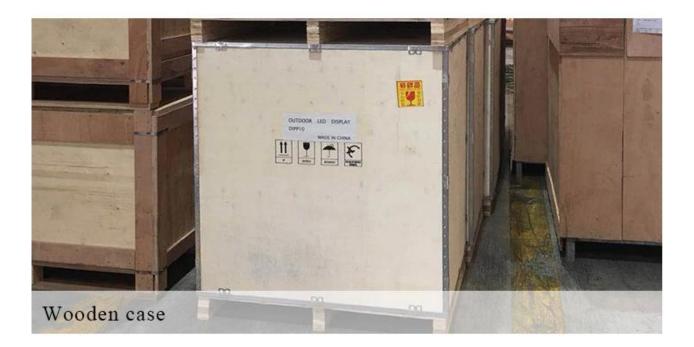

**Packing & Shipping** 

# PACKING

We have Normal packing, PVC box, Window box, carton box, pallet Color box, White box, ect. of course, we can customize Individual gift box for you.