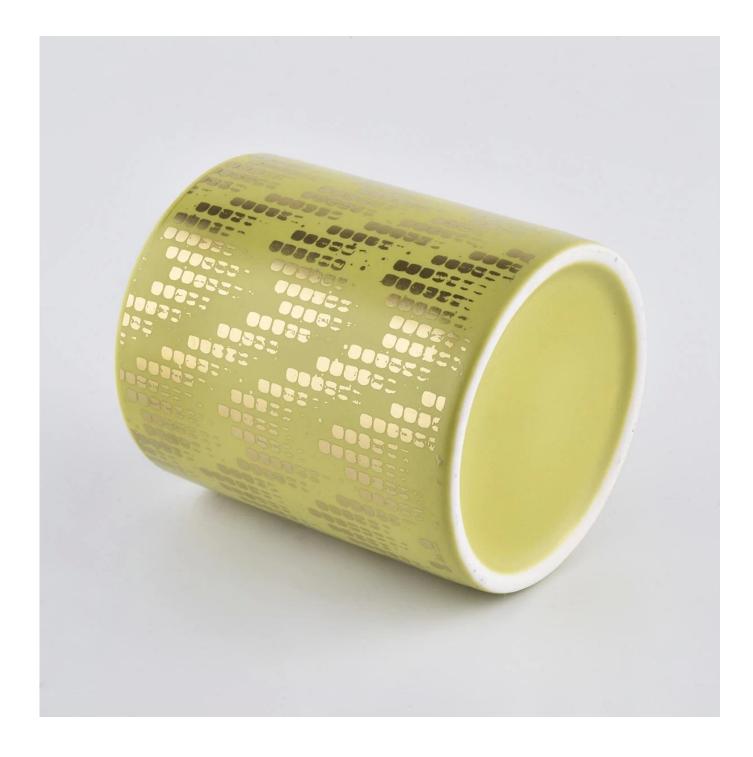

#### **10oz gold ceramic candle jars wholesale**

#### **Product Details**

10oz gold ceramic candle jars wholesale Why choose Sunny Glassware Candle holders

### Flexible size design allows your market to grow rapidly

Top dia:73mm Bottom dia:46mm Maxi dia.:97mm Height:100mm Weight:360g Capacity:420ml

Custom designs and different sizes available

With our strong support, our customers are growing rapidly, from small labs to industry leaders.