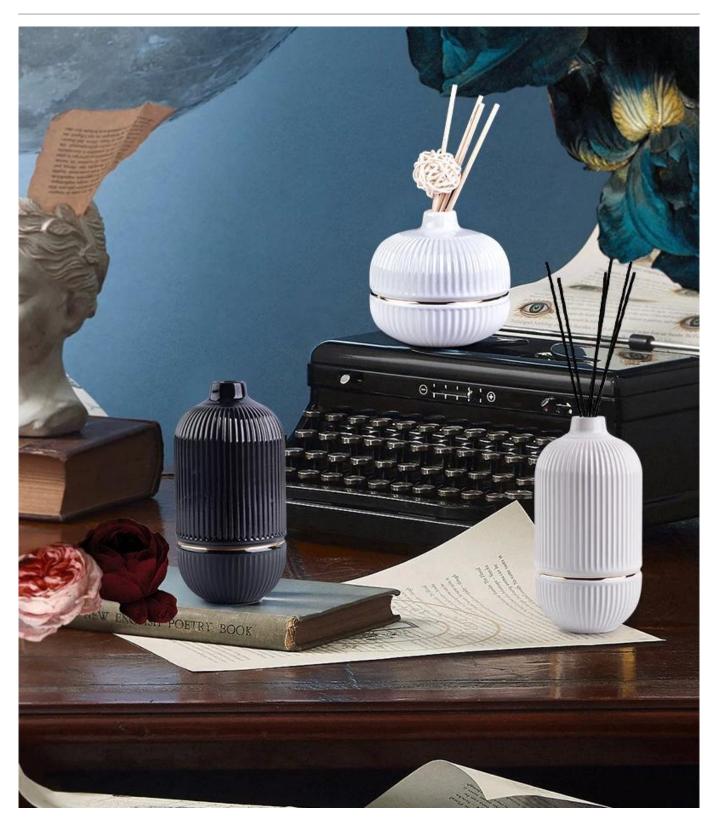

## 10oz glazed ceramic diffusers bottles black white for option

This ceramic <u>diffuser bottle</u> with vertical stripes as the design element, matching the same style <u>candle jar</u>, plus a gold-lined decoration which used for home decoration, make life full of daily necessities.

Whether you put it in the bedroom, living room, bathroom, office, or shop, it will be a beautiful piece of art.

| Capacity | 275ml |
|----------|-------|
| weight   | 177g  |
| Max Dia  | 66mm  |

A narrow mouth design helps to reduce the evaporation of essential oils, and the fragrance lasts longer.

There are multiple colors for your favorite options.

Sunny Glassware accept OEM order to customize your personal requirements

Sunny Glassware offers one-stop procurement service, reeds, candle accessory set purchasing service are support.