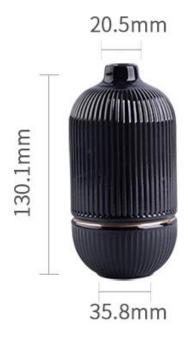

Whether you put it in the bedroom, living room, bathroom, office, or shop, it will be a beautiful piece of art.

| Capacity | 275ml |
|----------|-------|
| weight   | 177g  |
| Max Dia  | 66mm  |

A narrow mouth design helps to reduce the evaporation of essential oils, and the fragrance lasts longer.