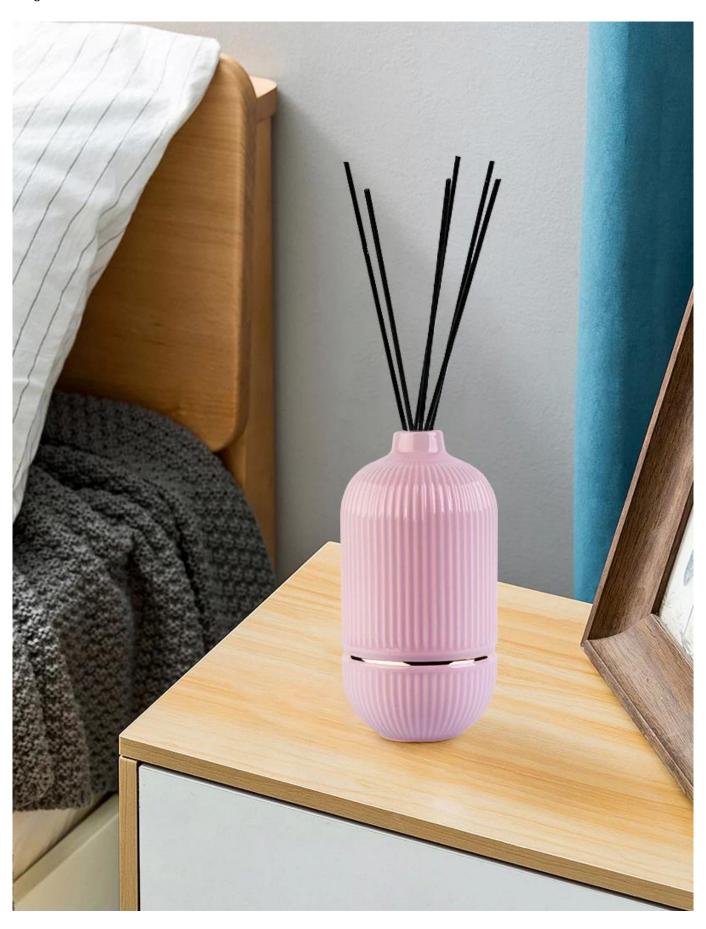

## 10oz glazed ceramic diffusers bottles black white for option

This ceramic <u>diffuser bottle</u> with vertical stripes as the design element, matching the same style <u>candle jar</u>, plus a gold-lined decoration which used for home decoration, make life full of daily necessities.

Whether you put it in the bedroom, living room, bathroom, office, or shop, it will be a beautiful piece of art.

| Capacity | 275ml |
|----------|-------|
| weight   | 177g  |
| Max Dia  | 66mm  |

A narrow mouth design helps to reduce the evaporation of essential oils, and the fragrance lasts longer.