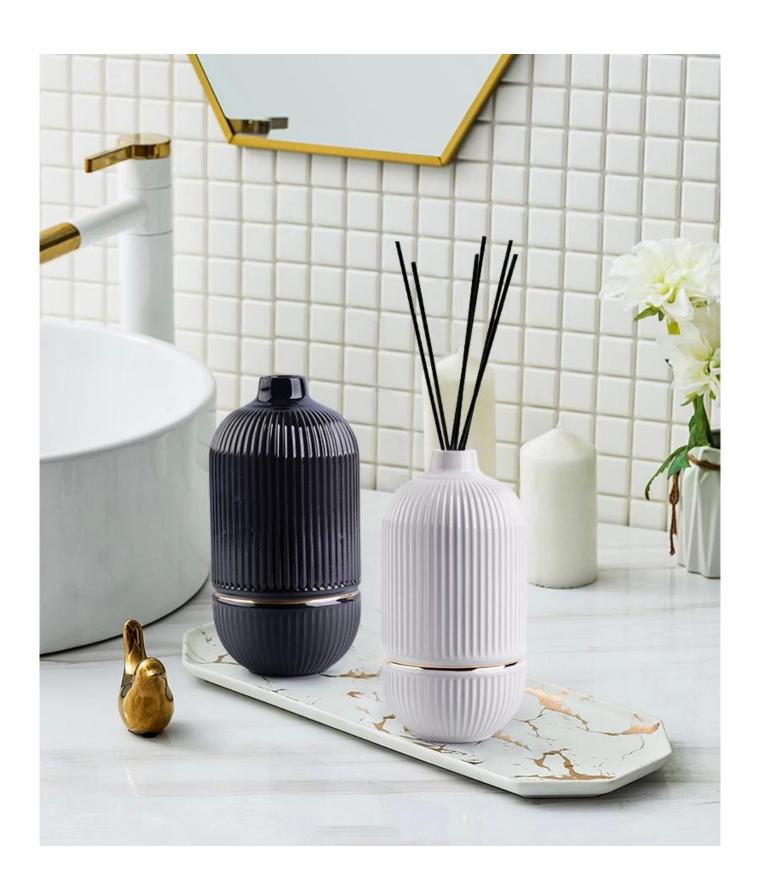

## 10oz glazed ceramic diffusers bottles black white for option

This ceramic <u>diffuser bottle</u> with vertical stripes as the design element, matching the same style <u>candle jar</u>, plus a gold-lined decoration which used for home decoration, make life full of daily necessities.

Whether you put it in the bedroom, living room, bathroom, office, or shop, it will be a beautiful piece of art.

| Capacity | 275ml |
|----------|-------|
| weight   | 177g  |
| Max Dia  | 66mm  |

A narrow mouth design helps to reduce the evaporation of essential oils, and the fragrance lasts longer.

There are multiple colors for your favorite options.

Sunny Glassware accept OEM order to customize your personal requirements

Sunny Glassware offers one-stop procurement service, reeds, candle accessory set purchasing service are support.