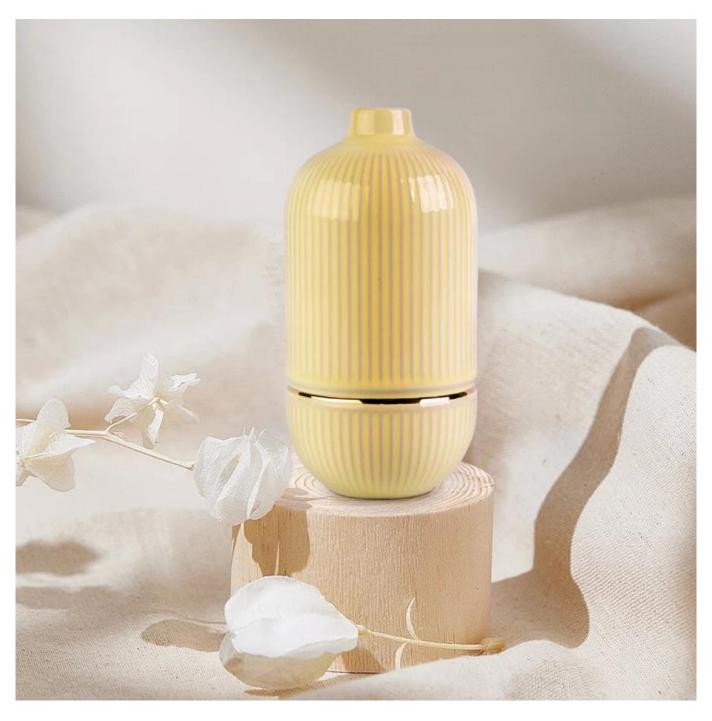

## 10oz glazed ceramic diffusers bottles black white for option

This ceramic <u>diffuser bottle</u> with vertical stripes as the design element, matching the same style <u>candle jar</u>, plus a gold-lined decoration which used for home decoration, make life full of daily necessities.

There are multiple colors for your favorite options.

Sunny Glassware accept OEM order to customize your personal requirements

Sunny Glassware offers one-stop procurement service, reeds, candle accessory set purchasing service are support.