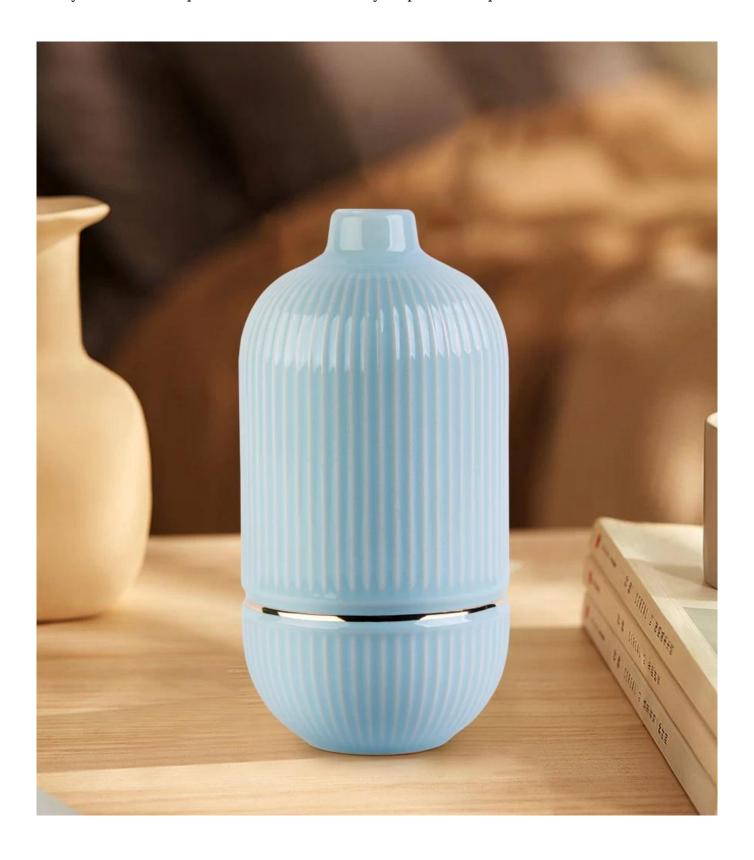

## 10oz glazed ceramic diffusers bottles black white for option

This ceramic <u>diffuser bottle</u> with vertical stripes as the design element, matching the same style <u>candle jar</u>, plus a gold-lined decoration which used for home decoration, make life full of daily necessities.

There are multiple colors for your favorite options.

Sunny Glassware accept OEM order to customize your personal requirements

Sunny Glassware offers one-stop procurement service, reeds, candle accessory set purchasing service are support.