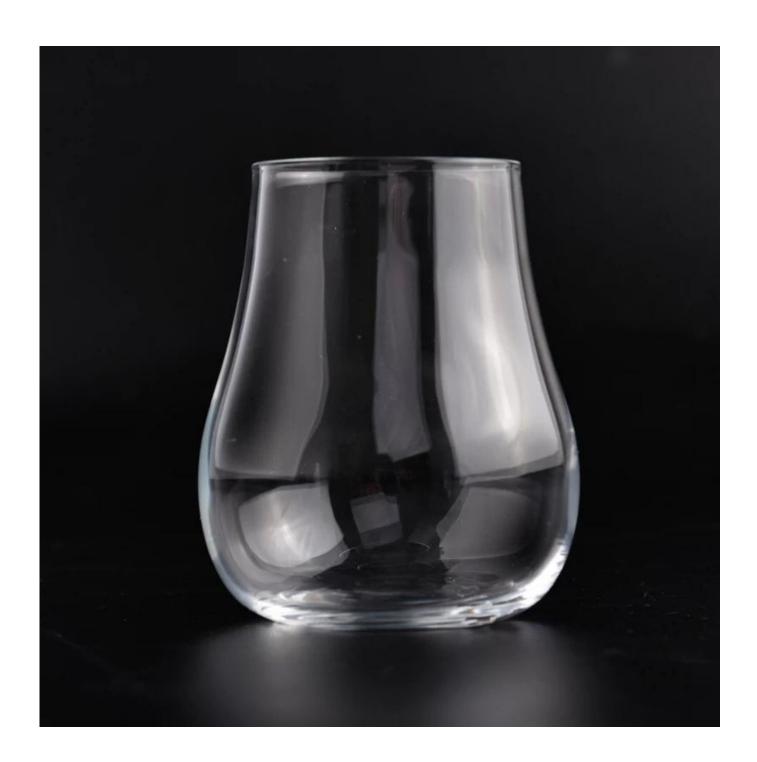

## 10oz glass tumbler glass jar by machine blown with round bottom

Sunny Glasswares not only places  $\mathsf{OEM}$  /  $\mathsf{ODM}$  orders, but also helps many brands to start with product concepts.

## Why choose Sunny.

| product name  | 10oz glass tumbler glass jar by machine blown with round bottom                    |
|---------------|------------------------------------------------------------------------------------|
|               | 1. 5 days if there is glass shape and size                                         |
|               | 2. 15 days, if you need new shapes and sizes glass                                 |
| Measure       | Top dia: 56mm                                                                      |
|               | Bottom dia: 46mm                                                                   |
|               | Height: 94mm                                                                       |
|               | Weight: 125g                                                                       |
|               | Capacity: 286ml                                                                    |
|               | Max dia: 79mm                                                                      |
| Packing       | Normal packing,Individual gift box, PVC box, window box, color box, white box, etc |
| Delivery time | Within 35 days after the sample and order confirmed                                |
| Payment term  | 30% deposit by T/T in advance and the balance against the copy of B/L              |
| Shipment      | By sea,by air,by Express and your shipping agent is acceptable                     |
| Usage         | Home decor,Wedding Decoration,Wedding Favors,Decoration enhancement                |
| Occasion      |                                                                                    |