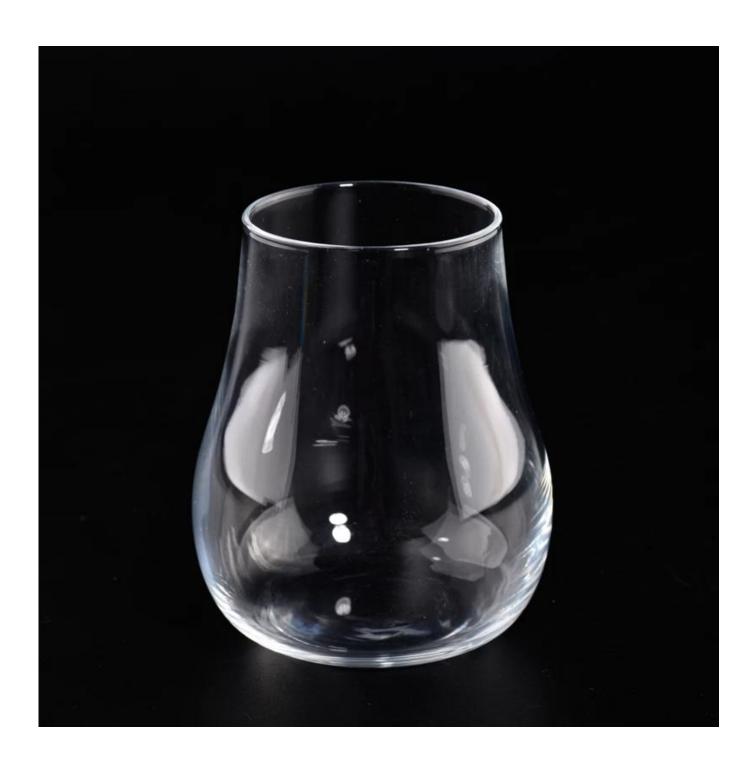

## 10oz glass tumbler glass jar by machine blown with round bottom

Sunny Glasswares not only places  $\mathsf{OEM}$  /  $\mathsf{ODM}$  orders, but also helps many brands to start with product concepts.

## Why choose Sunny.

| product name  | 10oz glass tumbler glass jar by machine blown with round bottom                    |
|---------------|------------------------------------------------------------------------------------|
|               | 1. 5 days if there is glass shape and size                                         |
|               | 2. 15 days, if you need new shapes and sizes glass                                 |
| Measure       | Top dia: 56mm                                                                      |
|               | Bottom dia: 46mm                                                                   |
|               | Height: 94mm                                                                       |
|               | Weight: 125g                                                                       |
|               | Capacity: 286ml                                                                    |
|               | Max dia: 79mm                                                                      |
| Packing       | Normal packing,Individual gift box, PVC box, window box, color box, white box, etc |
| Delivery time | Within 35 days after the sample and order confirmed                                |
| Payment term  | 30% deposit by T/T in advance and the balance against the copy of B/L              |
| Shipment      | By sea,by air,by Express and your shipping agent is acceptable                     |
| Usage         | Home decor,Wedding Decoration,Wedding Favors,Decoration enhancement                |
| Occasion      |                                                                                    |