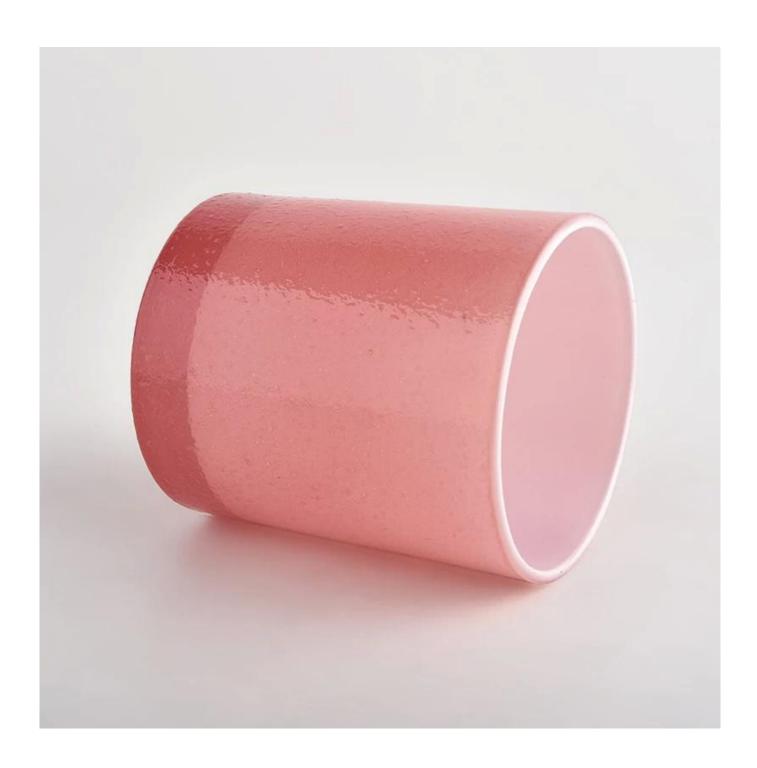

| Sample time       | 1. 5 days if there is a shape and size of the glass |
|-------------------|-----------------------------------------------------|
|                   | 2. 15 Days, If You Need New Shapes and Sizes        |
|                   | Glass                                               |
| To measure        | Item: SGHL22022304                                  |
|                   | Top Dia: 80mm                                       |
|                   | Bottom Dia 🛘 74mm                                   |
|                   | Height 🛘 90mm                                       |
|                   | Weight  ☐ 297g                                      |
|                   | Capacity: 310ml                                     |
| ∥Packadind        | Normal Packing, Individual Gift Box, PVC Box,       |
|                   | Window Box, Color Box, White Box, etc.              |
| III JAIIWARW TIMA | Within 35 Days After The Sample and Order           |
|                   | Confirmed                                           |
| "Pat/mont torm    | 30% Deposit by t/t in Advance and the Balance       |
|                   | Against the copy of B/L                             |
| ISninment         | By Sea, by Air, by Express and Your Shipping Agent  |
|                   | Is Acceptable                                       |
| Usage Occasion    | Home Decor, Wedding Decoration, Wedding Favors,     |
|                   | Decoration Enhancement                              |