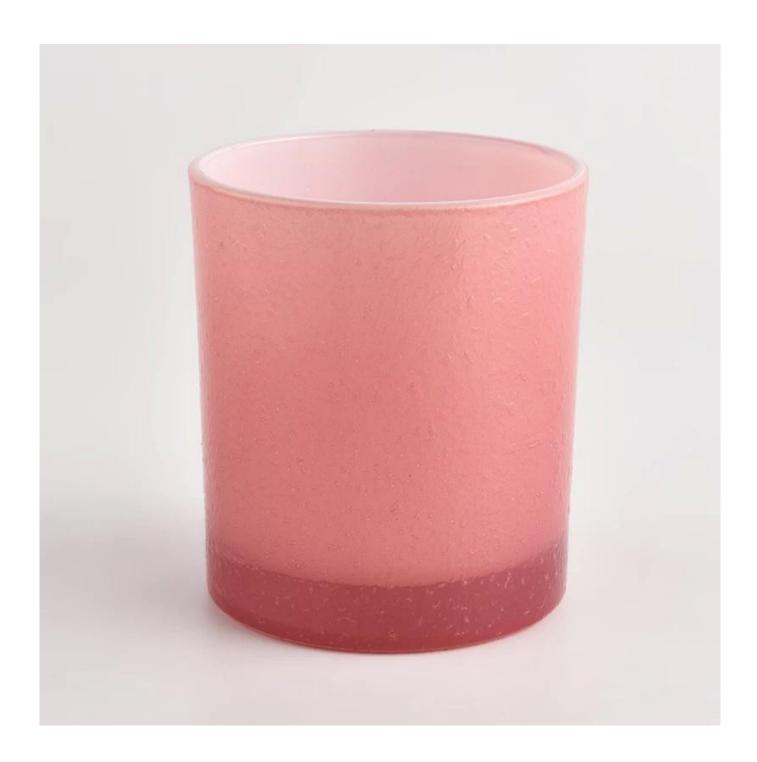

| Sample time       | 1. 5 days if there is a shape and size of the glass |
|-------------------|-----------------------------------------------------|
|                   | 2. 15 Days, If You Need New Shapes and Sizes        |
|                   | Glass                                               |
| To measure        | Item: SGHL22022304                                  |
|                   | Top Dia: 80mm                                       |
|                   | Bottom Dia 🛘 74mm                                   |
|                   | Height 🛘 90mm                                       |
|                   | Weight  ☐ 297g                                      |
|                   | Capacity: 310ml                                     |
| ∥Packadind        | Normal Packing, Individual Gift Box, PVC Box,       |
|                   | Window Box, Color Box, White Box, etc.              |
| III JAIIWARW TIMA | Within 35 Days After The Sample and Order           |
|                   | Confirmed                                           |
| "Pat/mont torm    | 30% Deposit by t/t in Advance and the Balance       |
|                   | Against the copy of B/L                             |
| ISninment         | By Sea, by Air, by Express and Your Shipping Agent  |
|                   | Is Acceptable                                       |
| Usage Occasion    | Home Decor, Wedding Decoration, Wedding Favors,     |
|                   | Decoration Enhancement                              |