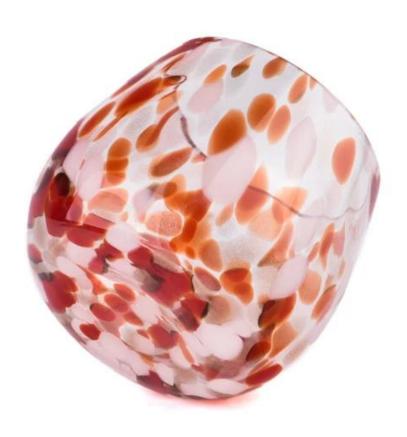

# 10oz glass candle vessel artificial glass jars for home decor

Sunny Glasswares not only places  $\mathsf{OEM}$  /  $\mathsf{ODM}$  orders, but also helps many brands to start with product concepts.

| Measure       | Item:SGHT23052344                                                                  |
|---------------|------------------------------------------------------------------------------------|
|               | Top dia:75 mm                                                                      |
|               | Bottom dia:59 mm                                                                   |
|               | Height:78 mm                                                                       |
|               | Weight:236 g                                                                       |
|               | Capacity∏314 ml                                                                    |
| Packing       | Normal packing,Individual gift box, PVC box, window box, color box, white box, etc |
| Delivery time | Within 35 days after the sample and order confirmed                                |
| Payment term  | 30% deposit by T/T in advance and the balance against the copy of B/L              |
| Shipment      | By sea,by air,by Express and your shipping agent is acceptable                     |
| Usage         | Home deser Wedding Desertion Wedding Ferrors Desertion enhancement                 |
| Occasion      | Home decor, Wedding Decoration, Wedding Favors, Decoration enhancement             |