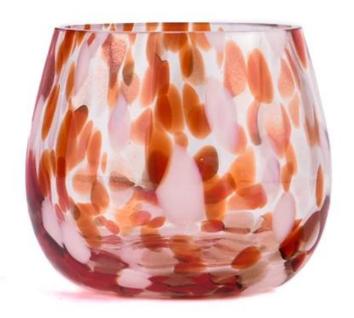

# 10oz glass candle vessel artificial glass jars for home decor

Sunny Glasswares not only places  $\mathsf{OEM}$  /  $\mathsf{ODM}$  orders, but also helps many brands to start with product concepts.

| Measure       | Item:SGHT23052344                                                                  |
|---------------|------------------------------------------------------------------------------------|
|               | Top dia:75 mm                                                                      |
|               | Bottom dia:59 mm                                                                   |
|               | Height:78 mm                                                                       |
|               | Weight:236 g                                                                       |
|               | Capacity∏314 ml                                                                    |
| Packing       | Normal packing,Individual gift box, PVC box, window box, color box, white box, etc |
| Delivery time | Within 35 days after the sample and order confirmed                                |
| Payment term  | 30% deposit by T/T in advance and the balance against the copy of B/L              |
| Shipment      | By sea,by air,by Express and your shipping agent is acceptable                     |
| Usage         | Home deser Wedding Desertion Wedding Ferrors Desertion enhancement                 |
| Occasion      | Home decor, Wedding Decoration, Wedding Favors, Decoration enhancement             |