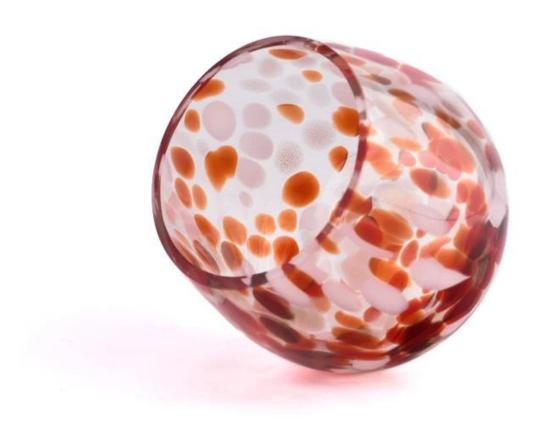

# 10oz glass candle vessel artificial glass jars for home decor

Sunny Glasswares not only places  $\mathsf{OEM}$  /  $\mathsf{ODM}$  orders, but also helps many brands to start with product concepts.

| Measure       | Item:SGHT23052344                                                                  |
|---------------|------------------------------------------------------------------------------------|
|               | Top dia:75 mm                                                                      |
|               | Bottom dia:59 mm                                                                   |
|               | Height:78 mm                                                                       |
|               | Weight:236 g                                                                       |
|               | Capacity∏314 ml                                                                    |
| Packing       | Normal packing,Individual gift box, PVC box, window box, color box, white box, etc |
| Delivery time | Within 35 days after the sample and order confirmed                                |
| Payment term  | 30% deposit by T/T in advance and the balance against the copy of B/L              |
| Shipment      | By sea,by air,by Express and your shipping agent is acceptable                     |
| Usage         | Home deser Wedding Desertion Wedding Ferrors Desertion enhancement                 |
| Occasion      | Home decor, Wedding Decoration, Wedding Favors, Decoration enhancement             |